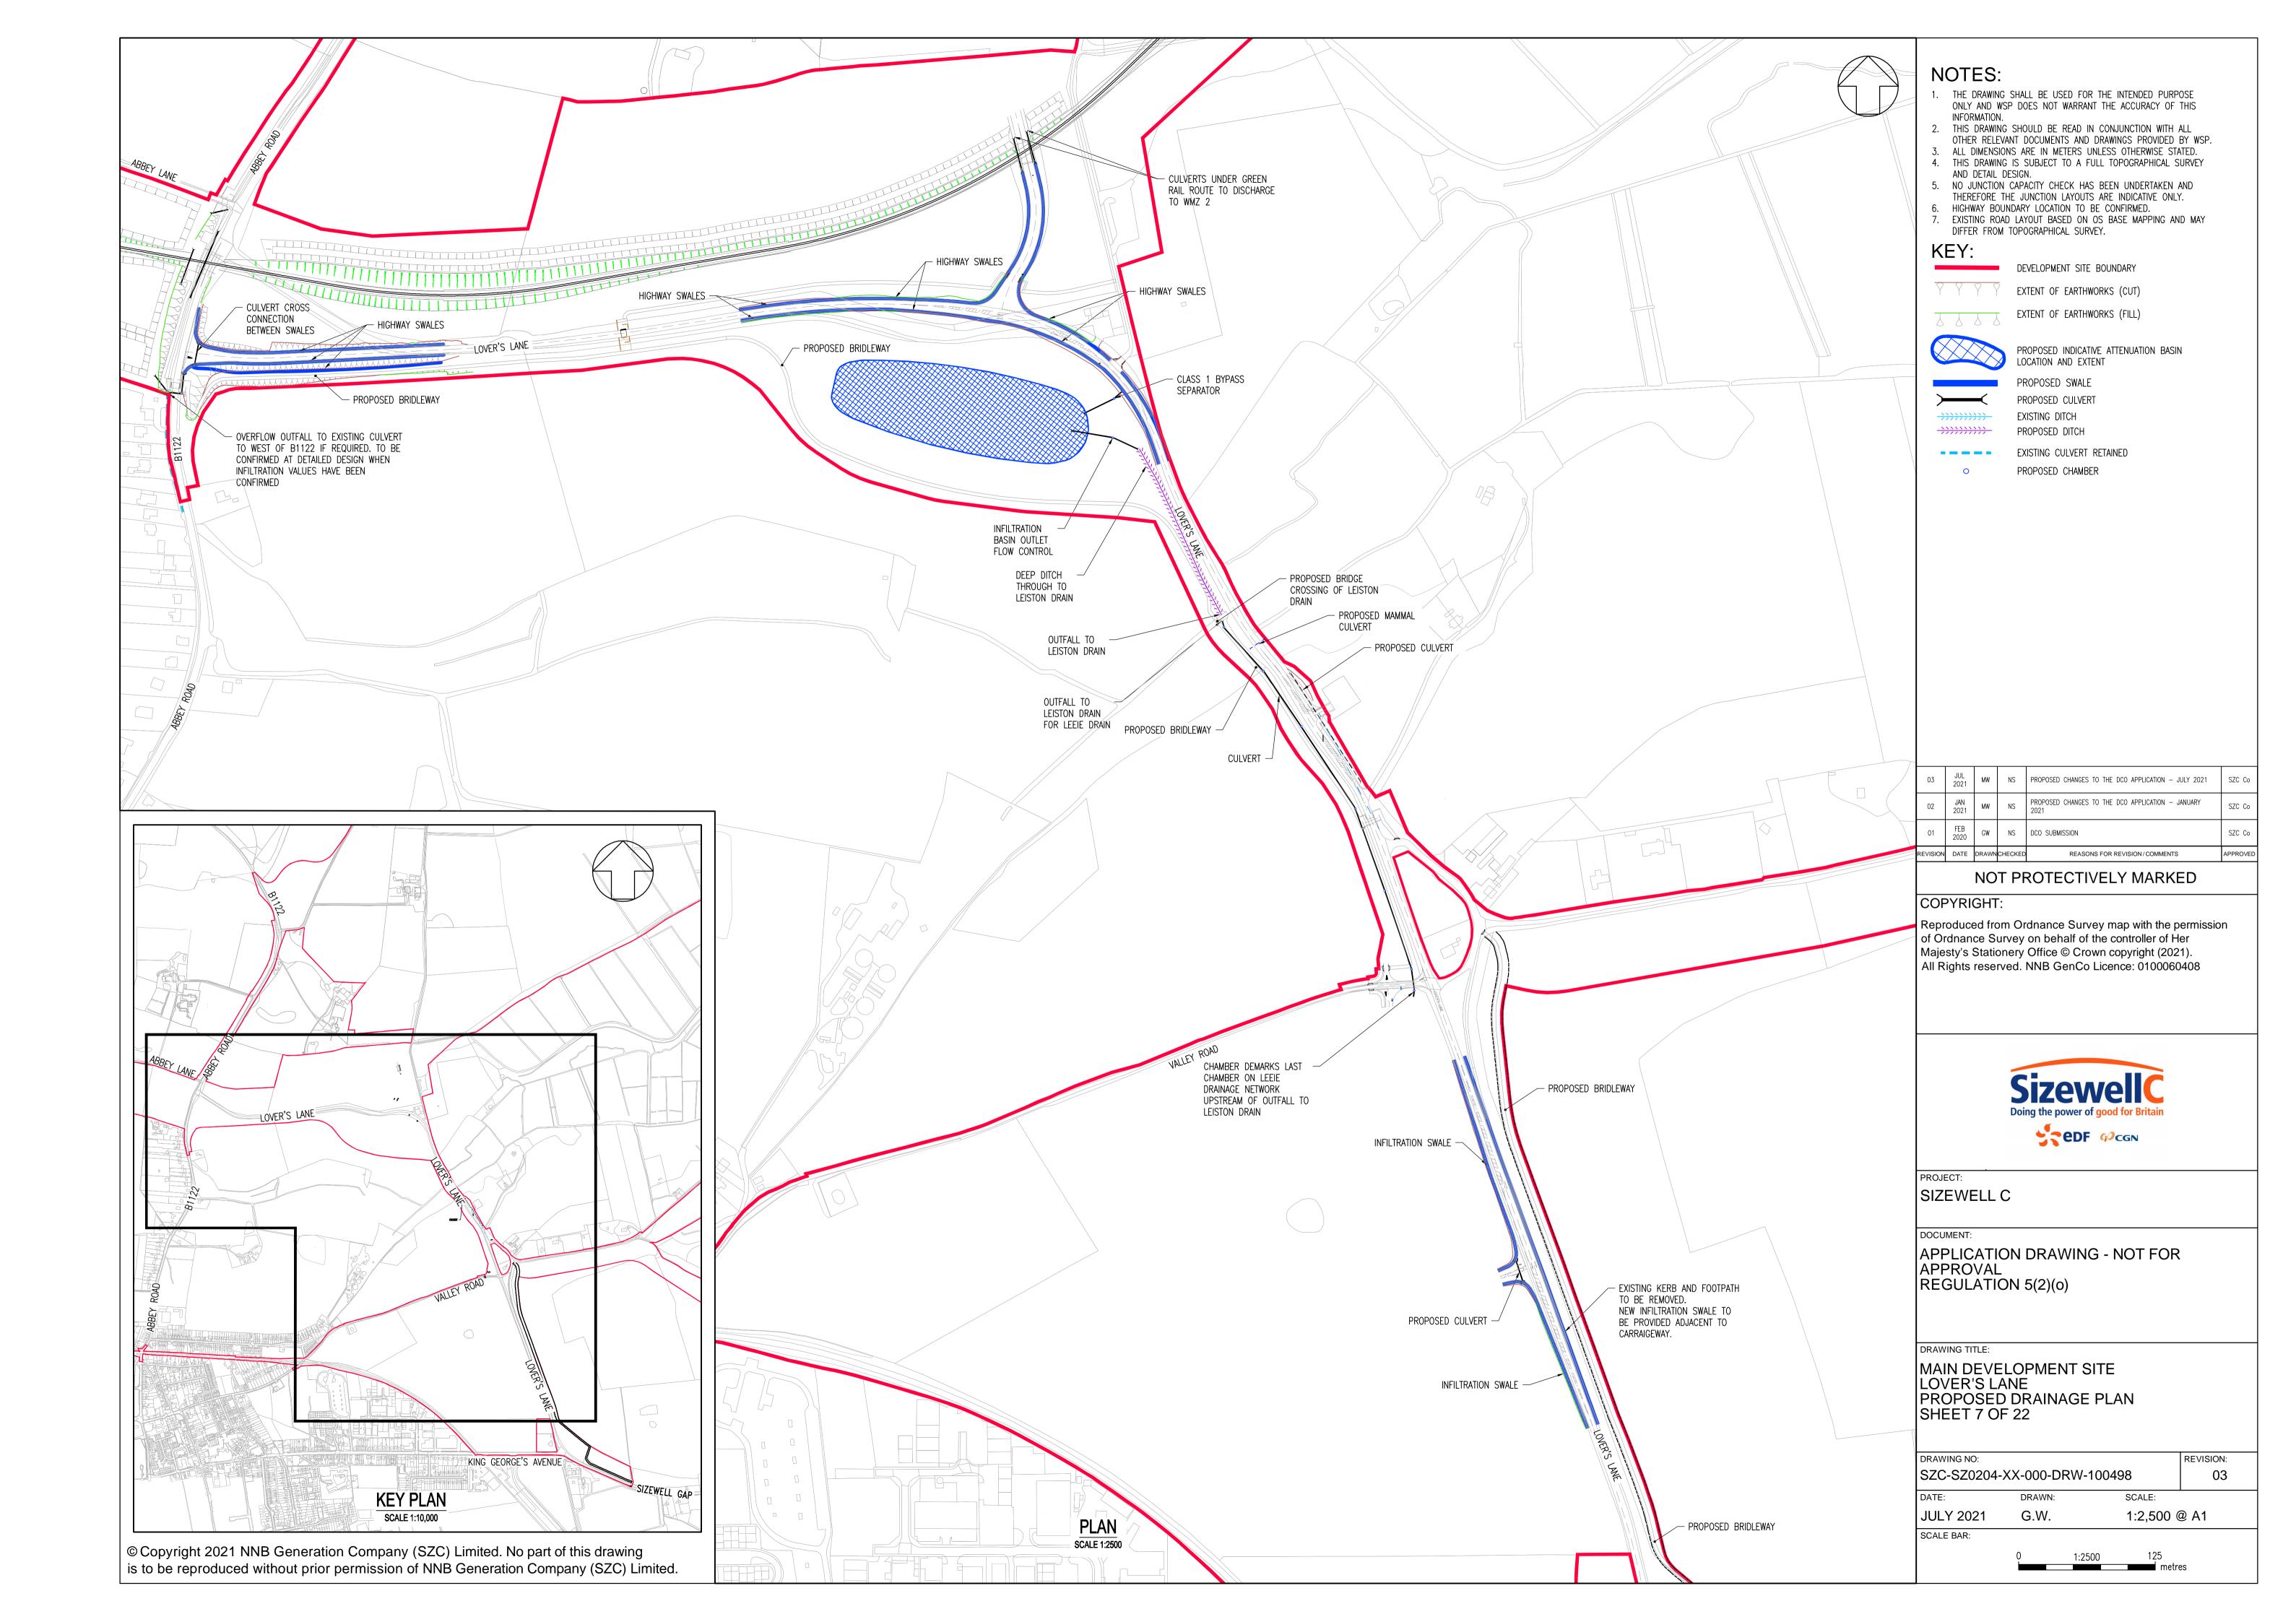

## **Main Development Site Highway Plans – Not For Approval**

| Drawing Number               | Revision | Drawing Title                                                                                                      | Scale  | Sheet Size |
|------------------------------|----------|--------------------------------------------------------------------------------------------------------------------|--------|------------|
| SZC-SZ0204-XX-000-DRW-100497 | 03       | Main Development Site - Key Plan                                                                                   | 1:5000 | A1         |
| SZC-SZ0204-XX-000-DRW-100487 | 01       | Main Development Site Main Site Access Roundabout Existing Site Plan - Sheet 1 of 22                               | 1:1000 | A1         |
| SZC-SZ0204-XX-000-DRW-100488 | 02       | Main Development Site Main Site Access Roundabout Drainage Plan - Sheet 2 of 22                                    | 1:1000 | A1         |
| SZC-SZ0204-XX-000-DRW-100489 | 02       | Main Development Site Main Site Access Roundabout Proposed Lighting Plan - Sheet 3 of 22                           | 1:1000 | A1         |
| SZC-SZ0204-XX-000-DRW-100002 | 01       | Main Development Site Main Site Access Roundabout Existing Utilities Layout and Diversions - Sheet 4 of 22         | 1:1000 | A1         |
| SZC-SZ0204-XX-000-DRW-100001 | 01       | Main Development Site Main Site Access Roundabout Proposed Vertical Profiles - Sheet 5 of 22                       | 1:500  | A1         |
| SZC-SZ0204-XX-000-DRW-100495 | 02       | Main Development Site Lover's Lane Existing Site Plan - Sheet 6 of 22                                              | 1:2500 | A1         |
| SZC-SZ0204-XX-000-DRW-100498 | 03       | Main Development Site Lover's Lane Proposed Drainage Plan - Sheet 7 of 22                                          | 1:2500 | A1         |
| SZC-SZ0204-XX-000-DRW-100501 | 03       | Main Development Site Lover's Lane Proposed Lighting Plan - Sheet 8 of 22                                          | 1:2500 | A1         |
| SZC-SZ0204-XX-000-DRW-100107 | 02       | Main Development Site Lover's Lane Existing Utilities Layout and Diversions - Sheet 9 of 22                        | 1:2500 | A1         |
| SZC-SZ0204-XX-000-DRW-100112 | 03       | Main Development Site Lover's Lane Recycle Centre Left Turn Lane and Pegasus Crossing - Sheet 10 of 22             | 1:500  | A1         |
| SZC-SZ0204-XX-000-DRW-100472 | 01       | Main Development Site Sandy Lane Temporary Road Proposed General Arrangement - Sheet 11 of 22                      | 1:500  | A1         |
| SZC-SZ0204-XX-000-DRW-100496 | 02       | Main Development Site Lover's Lane Highway Works Cross Sections, Key Plan - Sheet 12 of 22                         | 1:2500 | A1         |
| SZC-SZ0204-XX-000-DRW-100171 | 02       | Main Development Site Lover's Lane Highway Works Cross Sections - Sheet 13 of 22                                   | 1:100  | A1         |
| SZC-SZ0204-XX-000-DRW-100172 | 01       | Main Development Site Lover's Lane Highway Works Cross Sections - Sheet 14 of 22                                   | 1:100  | A1         |
| SZC-SZ0204-XX-000-DRW-100173 | 01       | Main Development Site Lover's Lane Highway Works Cross Sections - Sheet 15 of 22                                   | 1:100  | A1         |
| SZC-SZ0204-XX-000-DRW-100508 | 02       | Main Development Site Valley Road Proposed Access Existing Site Plan - Sheet 16 of 22                              | 1:250  | A1         |
| SZC-SZ0204-XX-000-DRW-100509 | 02       | Main Development Site Valley Road Proposed Access Drainage Plan - Sheet 17 of 22                                   | 1:250  | A1         |
| SZC-SZ0204-XX-000-DRW-100163 | 02       | Main Development Site Valley Road Proposed Access Existing Utilities Layout and Diversions - Sheet 18 of 22        | 1:250  | A1         |
| SZC-SZ0204-XX-000-DRW-100505 | 01       | Main Development Site King George's Avenue Proposed Site Access Existing Site Plan- Sheet 19 of 22                 | 1:250  | A1         |
| SZC-SZ0204-XX-000-DRW-100506 | 01       | Main Development Site King George's Avenue Proposed Site Access Proposed Drainage Plan - Sheet 20 of 22            | 1:250  | A1         |
| SZC-SZ0204-XX-000-DRW-100507 | 01       | Main Development Site King George's Avenue Proposed Site Access Proposed Lighting Plan - Sheet 21 of 22            | 1:250  | A1         |
| SZC-SZ0204-XX-000-DRW-100159 | 01       | Main Development Site King George's Avenue Proposed Site access Existing Utilities and Diversions - Sheet 22 of 22 | 1:250  | A1         |

## Main Development Site Highway Plans Not For Approval – Revisions Schedule

| Drawing Number               | Revision | Drawing Title                                                                                                      | Amendments                                                            |
|------------------------------|----------|--------------------------------------------------------------------------------------------------------------------|-----------------------------------------------------------------------|
| SZC-SZ0204-XX-000-DRW-100497 | 03       | Main Development Site - Key Plan                                                                                   | Updates to Bridleway 19 alignment including pegasus crossing.         |
| SZC-SZ0204-XX-000-DRW-100487 | 01       | Main Development Site Main Site Access Roundabout Existing Site Plan - Sheet 1 of 22                               | No updates made.                                                      |
| SZC-SZ0204-XX-000-DRW-100488 | 02       | Main Development Site Main Site Access Roundabout Drainage Plan - Sheet 2 of 22                                    | No updates made.                                                      |
| SZC-SZ0204-XX-000-DRW-100489 | 02       | Main Development Site Main Site Access Roundabout Proposed Lighting Plan - Sheet 3 of 22                           | No updates made.                                                      |
| SZC-SZ0204-XX-000-DRW-100002 | 01       | Main Development Site Main Site Access Roundabout Existing Utilities Layout and Diversions - Sheet 4 of 22         | No updates made.                                                      |
| SZC-SZ0204-XX-000-DRW-100001 | 01       | Main Development Site Main Site Access Roundabout Proposed Vertical Profiles - Sheet 5 of 22                       | No updates made.                                                      |
| SZC-SZ0204-XX-000-DRW-100495 | 02       | Main Development Site Lover's Lane Existing Site Plan - Sheet 6 of 22                                              | No updates made.                                                      |
| SZC-SZ0204-XX-000-DRW-100498 | 03       | Main Development Site Lover's Lane Proposed Drainage Plan - Sheet 7 of 22                                          | Updates to Bridleway 19 alignment including pegasus crossing.         |
| SZC-SZ0204-XX-000-DRW-100501 | 03       | Main Development Site Lover's Lane Proposed Lighting Plan - Sheet 8 of 22                                          | Updates to Bridleway 19 alignment including pegasus crossing.         |
| SZC-SZ0204-XX-000-DRW-100107 | 02       | Main Development Site Lover's Lane Existing Utilities Layout and Diversions - Sheet 9 of 22                        | No updates made.                                                      |
| SZC-SZ0204-XX-000-DRW-100112 | 03       | Main Development Site Lover's Lane Recycle Centre Left Turn Lane and Pegasus Crossing - Sheet 10 of 22             | Updates to Bridleway 19 to relocate pegasus crossing.                 |
| SZC-SZ0204-XX-000-DRW-100472 | 01       | Main Development Site Sandy Lane Temporary Road Proposed General Arrangement - Sheet 11 of 22                      | No updates made.                                                      |
| SZC-SZ0204-XX-000-DRW-100496 | 02       | Main Development Site Lover's Lane Highway Works Cross Sections, Key Plan - Sheet 12 of 22                         | No updates made.                                                      |
| SZC-SZ0204-XX-000-DRW-100171 | 02       | Main Development Site Lover's Lane Highway Works Cross Sections - Sheet 13 of 22                                   | Update to Bridleway 19 alignment at junction with B1122 (Abbey Road). |
| SZC-SZ0204-XX-000-DRW-100172 | 01       | Main Development Site Lover's Lane Highway Works Cross Sections - Sheet 14 of 22                                   | No updates made.                                                      |
| SZC-SZ0204-XX-000-DRW-100173 | 01       | Main Development Site Lover's Lane Highway Works Cross Sections - Sheet 15 of 22                                   | No updates made.                                                      |
| SZC-SZ0204-XX-000-DRW-100508 | 02       | Main Development Site Valley Road Proposed Access Existing Site Plan - Sheet 16 of 22                              | No updates made.                                                      |
| SZC-SZ0204-XX-000-DRW-100509 | 02       | Main Development Site Valley Road Proposed Access Drainage Plan - Sheet 17 of 22                                   | No updates made.                                                      |
| SZC-SZ0204-XX-000-DRW-100163 | 02       | Main Development Site Valley Road Proposed Access Existing Utilities Layout and Diversions - Sheet 18 of 22        | No updates made.                                                      |
| SZC-SZ0204-XX-000-DRW-100505 | 01       | Main Development Site King George's Avenue Proposed Site Access Existing Site Plan- Sheet 19 of 22                 | No updates made.                                                      |
| SZC-SZ0204-XX-000-DRW-100506 | 01       | Main Development Site King George's Avenue Proposed Site Access Proposed Drainage Plan - Sheet 20 of 22            | No updates made.                                                      |
| SZC-SZ0204-XX-000-DRW-100507 | 01       | Main Development Site King George's Avenue Proposed Site Access Proposed Lighting Plan - Sheet 21 of 22            | No updates made.                                                      |
| SZC-SZ0204-XX-000-DRW-100159 | 01       | Main Development Site King George's Avenue Proposed Site access Existing Utilities and Diversions - Sheet 22 of 22 | No updates made.                                                      |