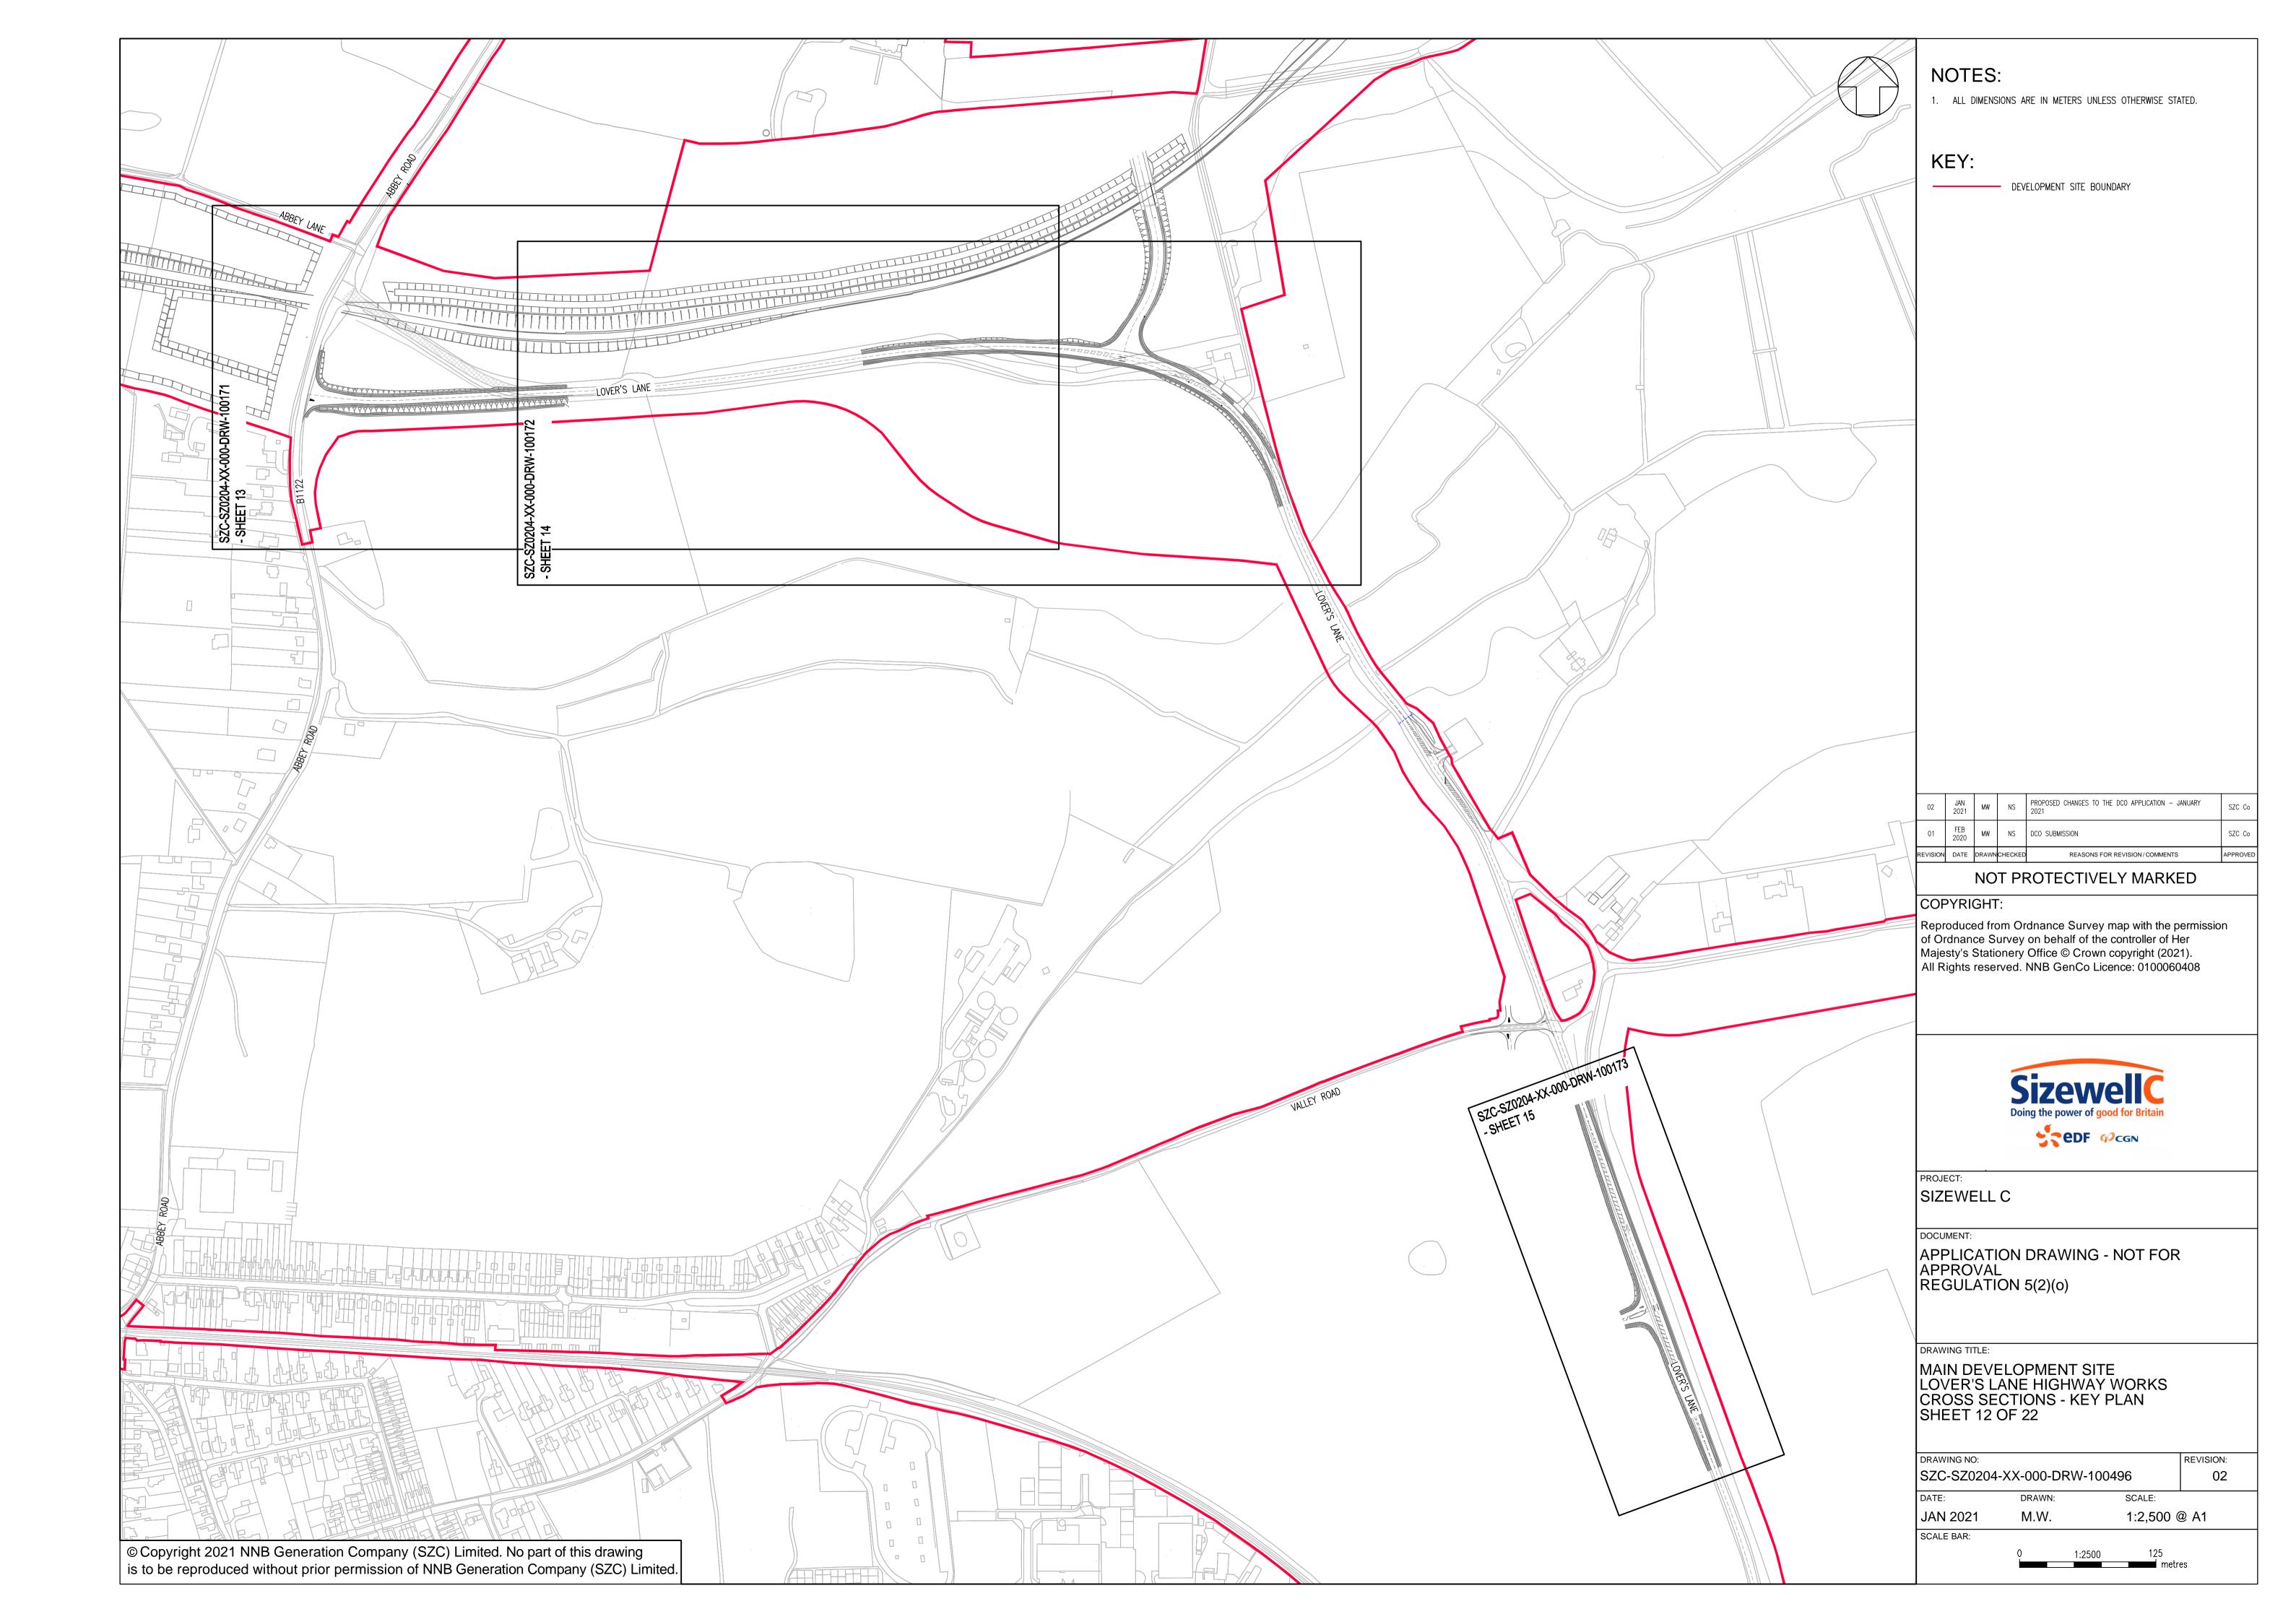

## **Main Development Site Highway Plans – Not For Approval**

| Drawing Number               | Revision | Drawing Title                                                                                                      | Scale  | Sheet Size |
|------------------------------|----------|--------------------------------------------------------------------------------------------------------------------|--------|------------|
| SZC-SZ0204-XX-000-DRW-100497 | 03       | Main Development Site - Key Plan                                                                                   | 1:5000 | A1         |
| SZC-SZ0204-XX-000-DRW-100487 | 01       | Main Development Site Main Site Access Roundabout Existing Site Plan - Sheet 1 of 22                               | 1:1000 | A1         |
| SZC-SZ0204-XX-000-DRW-100488 | 02       | Main Development Site Main Site Access Roundabout Drainage Plan - Sheet 2 of 22                                    | 1:1000 | A1         |
| SZC-SZ0204-XX-000-DRW-100489 | 02       | Main Development Site Main Site Access Roundabout Proposed Lighting Plan - Sheet 3 of 22                           | 1:1000 | A1         |
| SZC-SZ0204-XX-000-DRW-100002 | 01       | Main Development Site Main Site Access Roundabout Existing Utilities Layout and Diversions - Sheet 4 of 22         | 1:1000 | A1         |
| SZC-SZ0204-XX-000-DRW-100001 | 01       | Main Development Site Main Site Access Roundabout Proposed Vertical Profiles - Sheet 5 of 22                       | 1:500  | A1         |
| SZC-SZ0204-XX-000-DRW-100495 | 02       | Main Development Site Lover's Lane Existing Site Plan - Sheet 6 of 22                                              | 1:2500 | A1         |
| SZC-SZ0204-XX-000-DRW-100498 | 03       | Main Development Site Lover's Lane Proposed Drainage Plan - Sheet 7 of 22                                          | 1:2500 | A1         |
| SZC-SZ0204-XX-000-DRW-100501 | 03       | Main Development Site Lover's Lane Proposed Lighting Plan - Sheet 8 of 22                                          | 1:2500 | A1         |
| SZC-SZ0204-XX-000-DRW-100107 | 02       | Main Development Site Lover's Lane Existing Utilities Layout and Diversions - Sheet 9 of 22                        | 1:2500 | A1         |
| SZC-SZ0204-XX-000-DRW-100112 | 03       | Main Development Site Lover's Lane Recycle Centre Left Turn Lane and Pegasus Crossing - Sheet 10 of 22             | 1:500  | A1         |
| SZC-SZ0204-XX-000-DRW-100472 | 01       | Main Development Site Sandy Lane Temporary Road Proposed General Arrangement - Sheet 11 of 22                      | 1:500  | A1         |
| SZC-SZ0204-XX-000-DRW-100496 | 02       | Main Development Site Lover's Lane Highway Works Cross Sections, Key Plan - Sheet 12 of 22                         | 1:2500 | A1         |
| SZC-SZ0204-XX-000-DRW-100171 | 02       | Main Development Site Lover's Lane Highway Works Cross Sections - Sheet 13 of 22                                   | 1:100  | A1         |
| SZC-SZ0204-XX-000-DRW-100172 | 01       | Main Development Site Lover's Lane Highway Works Cross Sections - Sheet 14 of 22                                   | 1:100  | A1         |
| SZC-SZ0204-XX-000-DRW-100173 | 01       | Main Development Site Lover's Lane Highway Works Cross Sections - Sheet 15 of 22                                   | 1:100  | A1         |
| SZC-SZ0204-XX-000-DRW-100508 | 02       | Main Development Site Valley Road Proposed Access Existing Site Plan - Sheet 16 of 22                              | 1:250  | A1         |
| SZC-SZ0204-XX-000-DRW-100509 | 02       | Main Development Site Valley Road Proposed Access Drainage Plan - Sheet 17 of 22                                   | 1:250  | A1         |
| SZC-SZ0204-XX-000-DRW-100163 | 02       | Main Development Site Valley Road Proposed Access Existing Utilities Layout and Diversions - Sheet 18 of 22        | 1:250  | A1         |
| SZC-SZ0204-XX-000-DRW-100505 | 01       | Main Development Site King George's Avenue Proposed Site Access Existing Site Plan- Sheet 19 of 22                 | 1:250  | A1         |
| SZC-SZ0204-XX-000-DRW-100506 | 01       | Main Development Site King George's Avenue Proposed Site Access Proposed Drainage Plan - Sheet 20 of 22            | 1:250  | A1         |
| SZC-SZ0204-XX-000-DRW-100507 | 01       | Main Development Site King George's Avenue Proposed Site Access Proposed Lighting Plan - Sheet 21 of 22            | 1:250  | A1         |
| SZC-SZ0204-XX-000-DRW-100159 | 01       | Main Development Site King George's Avenue Proposed Site access Existing Utilities and Diversions - Sheet 22 of 22 | 1:250  | A1         |

## Main Development Site Highway Plans Not For Approval – Revisions Schedule

| Drawing Number               | Revision | Drawing Title                                                                                                      | Amendments                                                            |
|------------------------------|----------|--------------------------------------------------------------------------------------------------------------------|-----------------------------------------------------------------------|
| SZC-SZ0204-XX-000-DRW-100497 | 03       | Main Development Site - Key Plan                                                                                   | Updates to Bridleway 19 alignment including pegasus crossing.         |
| SZC-SZ0204-XX-000-DRW-100487 | 01       | Main Development Site Main Site Access Roundabout Existing Site Plan - Sheet 1 of 22                               | No updates made.                                                      |
| SZC-SZ0204-XX-000-DRW-100488 | 02       | Main Development Site Main Site Access Roundabout Drainage Plan - Sheet 2 of 22                                    | No updates made.                                                      |
| SZC-SZ0204-XX-000-DRW-100489 | 02       | Main Development Site Main Site Access Roundabout Proposed Lighting Plan - Sheet 3 of 22                           | No updates made.                                                      |
| SZC-SZ0204-XX-000-DRW-100002 | 01       | Main Development Site Main Site Access Roundabout Existing Utilities Layout and Diversions - Sheet 4 of 22         | No updates made.                                                      |
| SZC-SZ0204-XX-000-DRW-100001 | 01       | Main Development Site Main Site Access Roundabout Proposed Vertical Profiles - Sheet 5 of 22                       | No updates made.                                                      |
| SZC-SZ0204-XX-000-DRW-100495 | 02       | Main Development Site Lover's Lane Existing Site Plan - Sheet 6 of 22                                              | No updates made.                                                      |
| SZC-SZ0204-XX-000-DRW-100498 | 03       | Main Development Site Lover's Lane Proposed Drainage Plan - Sheet 7 of 22                                          | Updates to Bridleway 19 alignment including pegasus crossing.         |
| SZC-SZ0204-XX-000-DRW-100501 | 03       | Main Development Site Lover's Lane Proposed Lighting Plan - Sheet 8 of 22                                          | Updates to Bridleway 19 alignment including pegasus crossing.         |
| SZC-SZ0204-XX-000-DRW-100107 | 02       | Main Development Site Lover's Lane Existing Utilities Layout and Diversions - Sheet 9 of 22                        | No updates made.                                                      |
| SZC-SZ0204-XX-000-DRW-100112 | 03       | Main Development Site Lover's Lane Recycle Centre Left Turn Lane and Pegasus Crossing - Sheet 10 of 22             | Updates to Bridleway 19 to relocate pegasus crossing.                 |
| SZC-SZ0204-XX-000-DRW-100472 | 01       | Main Development Site Sandy Lane Temporary Road Proposed General Arrangement - Sheet 11 of 22                      | No updates made.                                                      |
| SZC-SZ0204-XX-000-DRW-100496 | 02       | Main Development Site Lover's Lane Highway Works Cross Sections, Key Plan - Sheet 12 of 22                         | No updates made.                                                      |
| SZC-SZ0204-XX-000-DRW-100171 | 02       | Main Development Site Lover's Lane Highway Works Cross Sections - Sheet 13 of 22                                   | Update to Bridleway 19 alignment at junction with B1122 (Abbey Road). |
| SZC-SZ0204-XX-000-DRW-100172 | 01       | Main Development Site Lover's Lane Highway Works Cross Sections - Sheet 14 of 22                                   | No updates made.                                                      |
| SZC-SZ0204-XX-000-DRW-100173 | 01       | Main Development Site Lover's Lane Highway Works Cross Sections - Sheet 15 of 22                                   | No updates made.                                                      |
| SZC-SZ0204-XX-000-DRW-100508 | 02       | Main Development Site Valley Road Proposed Access Existing Site Plan - Sheet 16 of 22                              | No updates made.                                                      |
| SZC-SZ0204-XX-000-DRW-100509 | 02       | Main Development Site Valley Road Proposed Access Drainage Plan - Sheet 17 of 22                                   | No updates made.                                                      |
| SZC-SZ0204-XX-000-DRW-100163 | 02       | Main Development Site Valley Road Proposed Access Existing Utilities Layout and Diversions - Sheet 18 of 22        | No updates made.                                                      |
| SZC-SZ0204-XX-000-DRW-100505 | 01       | Main Development Site King George's Avenue Proposed Site Access Existing Site Plan- Sheet 19 of 22                 | No updates made.                                                      |
| SZC-SZ0204-XX-000-DRW-100506 | 01       | Main Development Site King George's Avenue Proposed Site Access Proposed Drainage Plan - Sheet 20 of 22            | No updates made.                                                      |
| SZC-SZ0204-XX-000-DRW-100507 | 01       | Main Development Site King George's Avenue Proposed Site Access Proposed Lighting Plan - Sheet 21 of 22            | No updates made.                                                      |
| SZC-SZ0204-XX-000-DRW-100159 | 01       | Main Development Site King George's Avenue Proposed Site access Existing Utilities and Diversions - Sheet 22 of 22 | No updates made.                                                      |