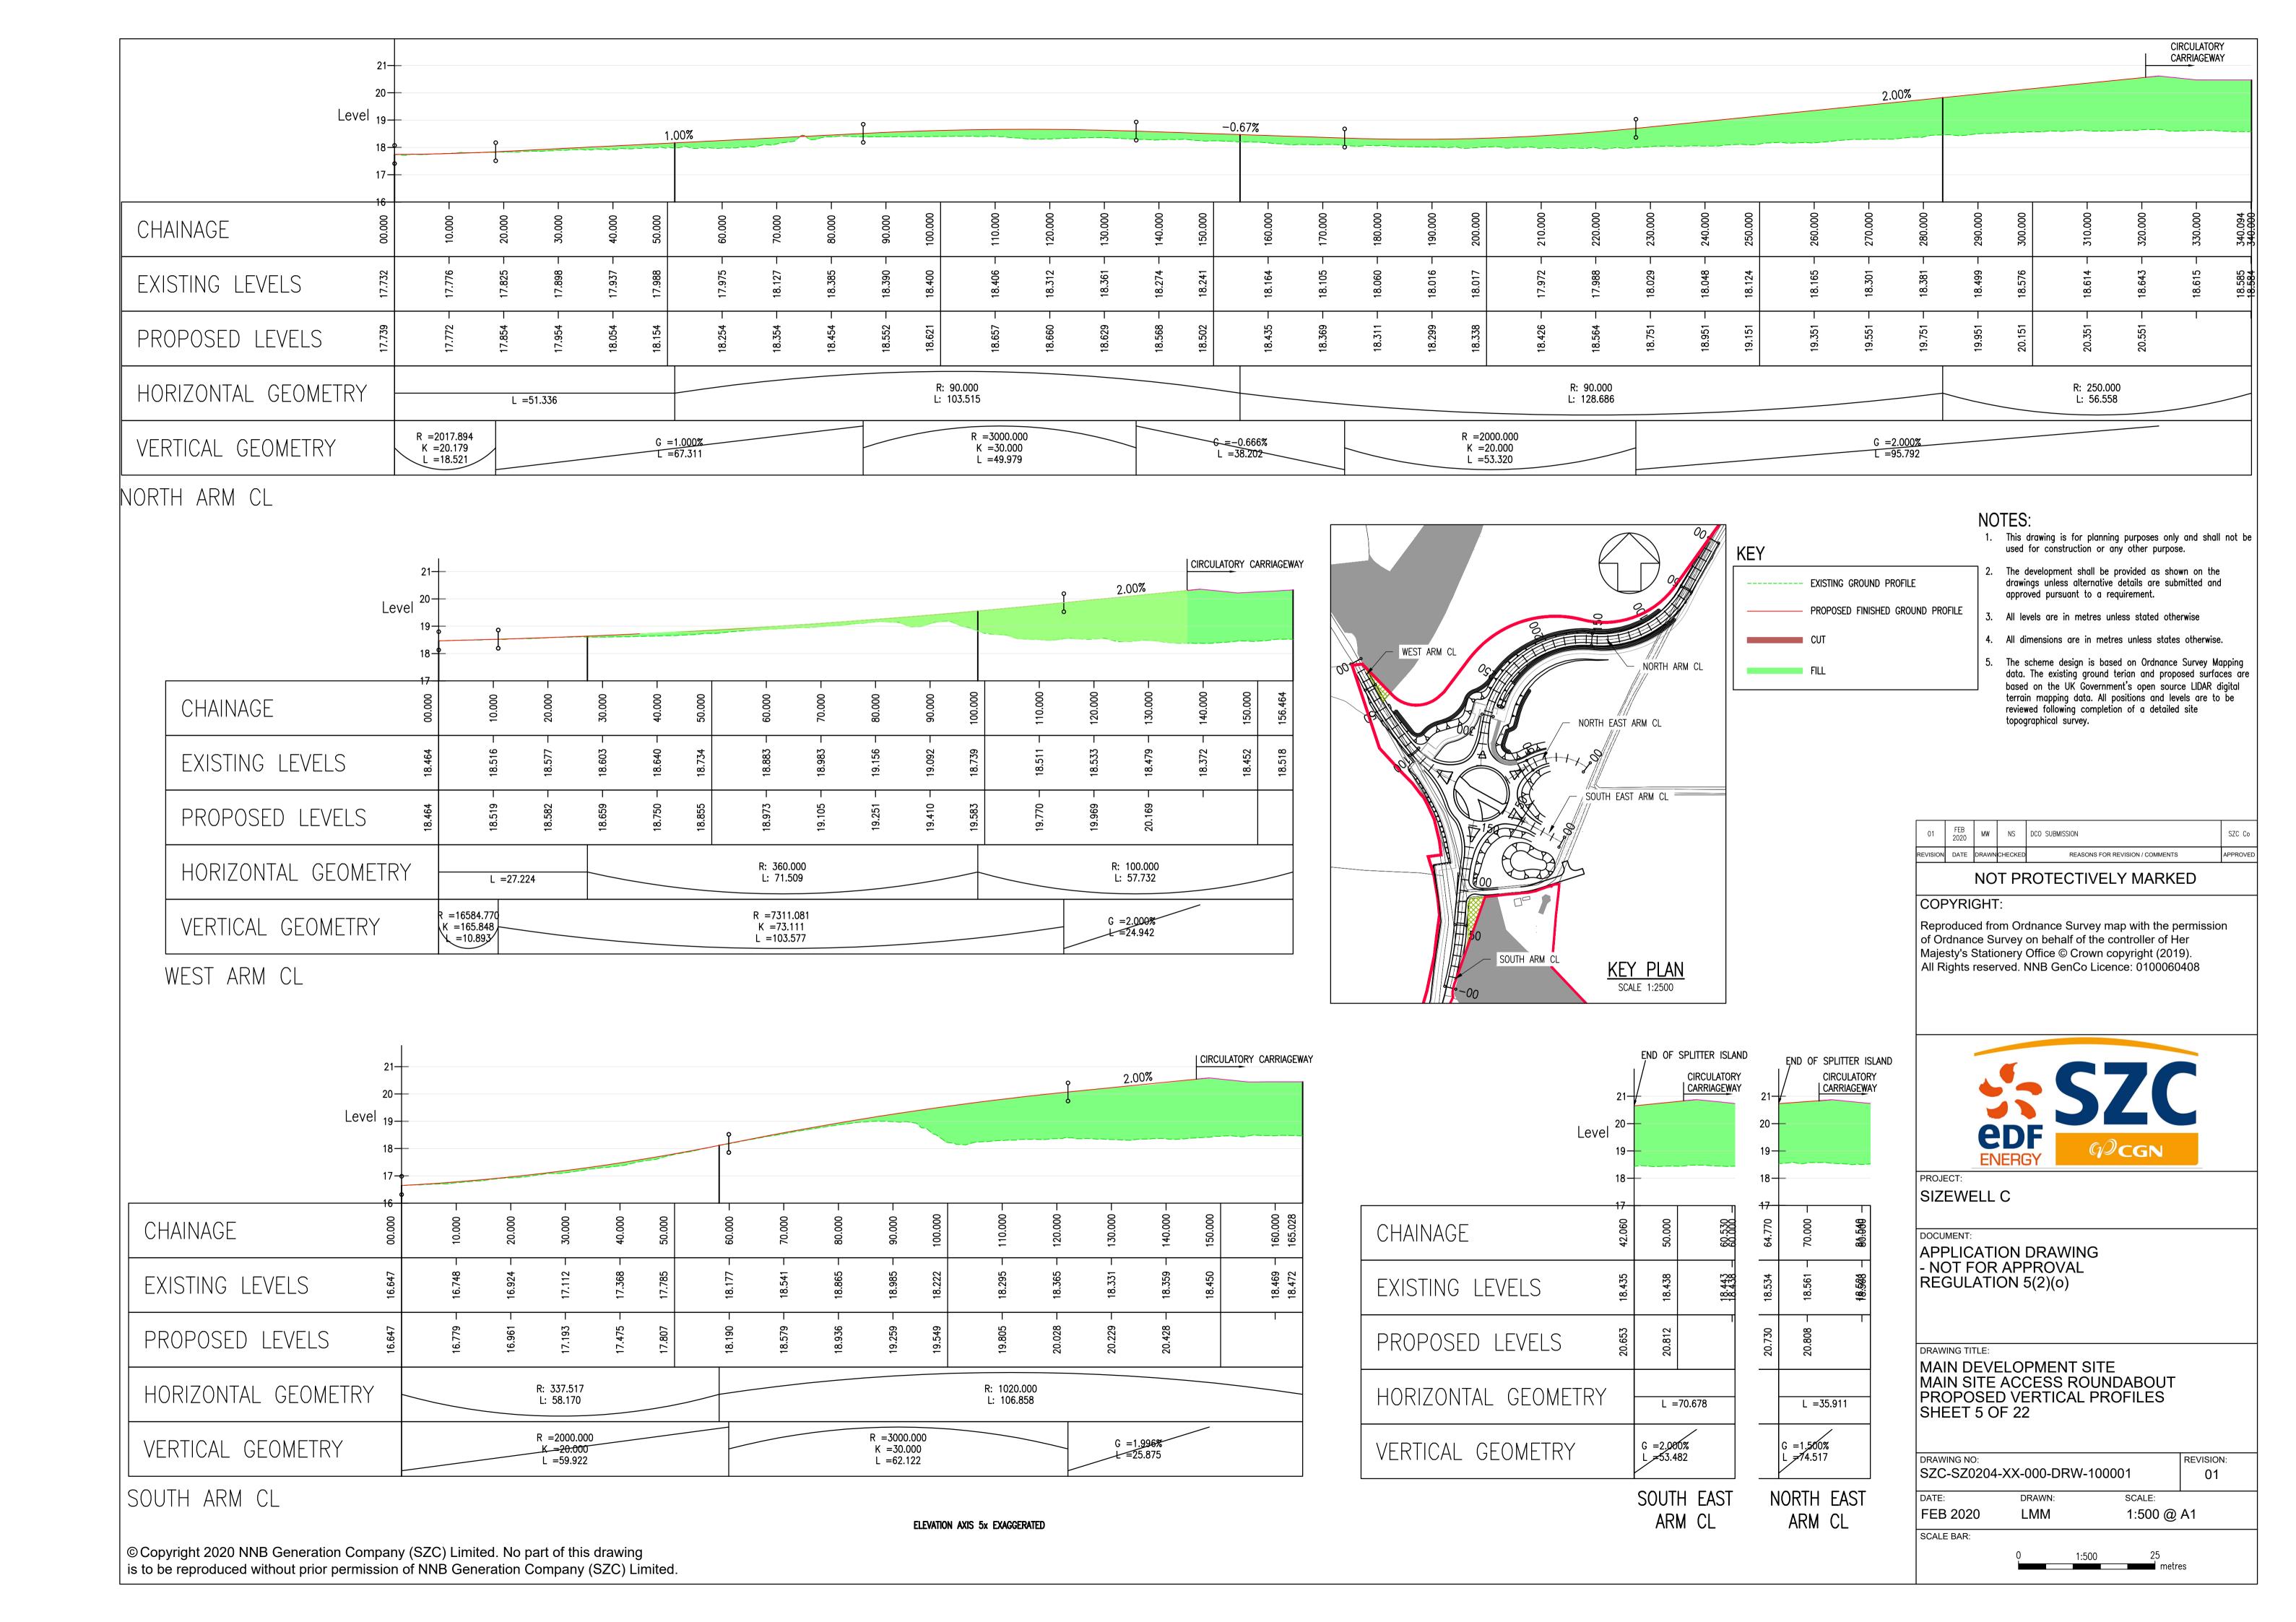

## **Main Development Site Highway Plans – Not For Approval**

| Drawing Number               | Revision | Drawing Title                                                                                                      | Scale  | Sheet Size |
|------------------------------|----------|--------------------------------------------------------------------------------------------------------------------|--------|------------|
| SZC-SZ0204-XX-000-DRW-100497 | 03       | Main Development Site - Key Plan                                                                                   | 1:5000 | A1         |
| SZC-SZ0204-XX-000-DRW-100487 | 01       | Main Development Site Main Site Access Roundabout Existing Site Plan - Sheet 1 of 22                               | 1:1000 | A1         |
| SZC-SZ0204-XX-000-DRW-100488 | 02       | Main Development Site Main Site Access Roundabout Drainage Plan - Sheet 2 of 22                                    | 1:1000 | A1         |
| SZC-SZ0204-XX-000-DRW-100489 | 02       | Main Development Site Main Site Access Roundabout Proposed Lighting Plan - Sheet 3 of 22                           | 1:1000 | A1         |
| SZC-SZ0204-XX-000-DRW-100002 | 01       | Main Development Site Main Site Access Roundabout Existing Utilities Layout and Diversions - Sheet 4 of 22         | 1:1000 | A1         |
| SZC-SZ0204-XX-000-DRW-100001 | 01       | Main Development Site Main Site Access Roundabout Proposed Vertical Profiles - Sheet 5 of 22                       | 1:500  | A1         |
| SZC-SZ0204-XX-000-DRW-100495 | 02       | Main Development Site Lover's Lane Existing Site Plan - Sheet 6 of 22                                              | 1:2500 | A1         |
| SZC-SZ0204-XX-000-DRW-100498 | 03       | Main Development Site Lover's Lane Proposed Drainage Plan - Sheet 7 of 22                                          | 1:2500 | A1         |
| SZC-SZ0204-XX-000-DRW-100501 | 03       | Main Development Site Lover's Lane Proposed Lighting Plan - Sheet 8 of 22                                          | 1:2500 | A1         |
| SZC-SZ0204-XX-000-DRW-100107 | 02       | Main Development Site Lover's Lane Existing Utilities Layout and Diversions - Sheet 9 of 22                        | 1:2500 | A1         |
| SZC-SZ0204-XX-000-DRW-100112 | 03       | Main Development Site Lover's Lane Recycle Centre Left Turn Lane and Pegasus Crossing - Sheet 10 of 22             | 1:500  | A1         |
| SZC-SZ0204-XX-000-DRW-100472 | 01       | Main Development Site Sandy Lane Temporary Road Proposed General Arrangement - Sheet 11 of 22                      | 1:500  | A1         |
| SZC-SZ0204-XX-000-DRW-100496 | 02       | Main Development Site Lover's Lane Highway Works Cross Sections, Key Plan - Sheet 12 of 22                         | 1:2500 | A1         |
| SZC-SZ0204-XX-000-DRW-100171 | 02       | Main Development Site Lover's Lane Highway Works Cross Sections - Sheet 13 of 22                                   | 1:100  | A1         |
| SZC-SZ0204-XX-000-DRW-100172 | 01       | Main Development Site Lover's Lane Highway Works Cross Sections - Sheet 14 of 22                                   | 1:100  | A1         |
| SZC-SZ0204-XX-000-DRW-100173 | 01       | Main Development Site Lover's Lane Highway Works Cross Sections - Sheet 15 of 22                                   | 1:100  | A1         |
| SZC-SZ0204-XX-000-DRW-100508 | 02       | Main Development Site Valley Road Proposed Access Existing Site Plan - Sheet 16 of 22                              | 1:250  | A1         |
| SZC-SZ0204-XX-000-DRW-100509 | 02       | Main Development Site Valley Road Proposed Access Drainage Plan - Sheet 17 of 22                                   | 1:250  | A1         |
| SZC-SZ0204-XX-000-DRW-100163 | 02       | Main Development Site Valley Road Proposed Access Existing Utilities Layout and Diversions - Sheet 18 of 22        | 1:250  | A1         |
| SZC-SZ0204-XX-000-DRW-100505 | 01       | Main Development Site King George's Avenue Proposed Site Access Existing Site Plan- Sheet 19 of 22                 | 1:250  | A1         |
| SZC-SZ0204-XX-000-DRW-100506 | 01       | Main Development Site King George's Avenue Proposed Site Access Proposed Drainage Plan - Sheet 20 of 22            | 1:250  | A1         |
| SZC-SZ0204-XX-000-DRW-100507 | 01       | Main Development Site King George's Avenue Proposed Site Access Proposed Lighting Plan - Sheet 21 of 22            | 1:250  | A1         |
| SZC-SZ0204-XX-000-DRW-100159 | 01       | Main Development Site King George's Avenue Proposed Site access Existing Utilities and Diversions - Sheet 22 of 22 | 1:250  | A1         |

## Main Development Site Highway Plans Not For Approval – Revisions Schedule

| Drawing Number               | Revision | Drawing Title                                                                                                      | Amendments                                                            |
|------------------------------|----------|--------------------------------------------------------------------------------------------------------------------|-----------------------------------------------------------------------|
| SZC-SZ0204-XX-000-DRW-100497 | 03       | Main Development Site - Key Plan                                                                                   | Updates to Bridleway 19 alignment including pegasus crossing.         |
| SZC-SZ0204-XX-000-DRW-100487 | 01       | Main Development Site Main Site Access Roundabout Existing Site Plan - Sheet 1 of 22                               | No updates made.                                                      |
| SZC-SZ0204-XX-000-DRW-100488 | 02       | Main Development Site Main Site Access Roundabout Drainage Plan - Sheet 2 of 22                                    | No updates made.                                                      |
| SZC-SZ0204-XX-000-DRW-100489 | 02       | Main Development Site Main Site Access Roundabout Proposed Lighting Plan - Sheet 3 of 22                           | No updates made.                                                      |
| SZC-SZ0204-XX-000-DRW-100002 | 01       | Main Development Site Main Site Access Roundabout Existing Utilities Layout and Diversions - Sheet 4 of 22         | No updates made.                                                      |
| SZC-SZ0204-XX-000-DRW-100001 | 01       | Main Development Site Main Site Access Roundabout Proposed Vertical Profiles - Sheet 5 of 22                       | No updates made.                                                      |
| SZC-SZ0204-XX-000-DRW-100495 | 02       | Main Development Site Lover's Lane Existing Site Plan - Sheet 6 of 22                                              | No updates made.                                                      |
| SZC-SZ0204-XX-000-DRW-100498 | 03       | Main Development Site Lover's Lane Proposed Drainage Plan - Sheet 7 of 22                                          | Updates to Bridleway 19 alignment including pegasus crossing.         |
| SZC-SZ0204-XX-000-DRW-100501 | 03       | Main Development Site Lover's Lane Proposed Lighting Plan - Sheet 8 of 22                                          | Updates to Bridleway 19 alignment including pegasus crossing.         |
| SZC-SZ0204-XX-000-DRW-100107 | 02       | Main Development Site Lover's Lane Existing Utilities Layout and Diversions - Sheet 9 of 22                        | No updates made.                                                      |
| SZC-SZ0204-XX-000-DRW-100112 | 03       | Main Development Site Lover's Lane Recycle Centre Left Turn Lane and Pegasus Crossing - Sheet 10 of 22             | Updates to Bridleway 19 to relocate pegasus crossing.                 |
| SZC-SZ0204-XX-000-DRW-100472 | 01       | Main Development Site Sandy Lane Temporary Road Proposed General Arrangement - Sheet 11 of 22                      | No updates made.                                                      |
| SZC-SZ0204-XX-000-DRW-100496 | 02       | Main Development Site Lover's Lane Highway Works Cross Sections, Key Plan - Sheet 12 of 22                         | No updates made.                                                      |
| SZC-SZ0204-XX-000-DRW-100171 | 02       | Main Development Site Lover's Lane Highway Works Cross Sections - Sheet 13 of 22                                   | Update to Bridleway 19 alignment at junction with B1122 (Abbey Road). |
| SZC-SZ0204-XX-000-DRW-100172 | 01       | Main Development Site Lover's Lane Highway Works Cross Sections - Sheet 14 of 22                                   | No updates made.                                                      |
| SZC-SZ0204-XX-000-DRW-100173 | 01       | Main Development Site Lover's Lane Highway Works Cross Sections - Sheet 15 of 22                                   | No updates made.                                                      |
| SZC-SZ0204-XX-000-DRW-100508 | 02       | Main Development Site Valley Road Proposed Access Existing Site Plan - Sheet 16 of 22                              | No updates made.                                                      |
| SZC-SZ0204-XX-000-DRW-100509 | 02       | Main Development Site Valley Road Proposed Access Drainage Plan - Sheet 17 of 22                                   | No updates made.                                                      |
| SZC-SZ0204-XX-000-DRW-100163 | 02       | Main Development Site Valley Road Proposed Access Existing Utilities Layout and Diversions - Sheet 18 of 22        | No updates made.                                                      |
| SZC-SZ0204-XX-000-DRW-100505 | 01       | Main Development Site King George's Avenue Proposed Site Access Existing Site Plan- Sheet 19 of 22                 | No updates made.                                                      |
| SZC-SZ0204-XX-000-DRW-100506 | 01       | Main Development Site King George's Avenue Proposed Site Access Proposed Drainage Plan - Sheet 20 of 22            | No updates made.                                                      |
| SZC-SZ0204-XX-000-DRW-100507 | 01       | Main Development Site King George's Avenue Proposed Site Access Proposed Lighting Plan - Sheet 21 of 22            | No updates made.                                                      |
| SZC-SZ0204-XX-000-DRW-100159 | 01       | Main Development Site King George's Avenue Proposed Site access Existing Utilities and Diversions - Sheet 22 of 22 | No updates made.                                                      |