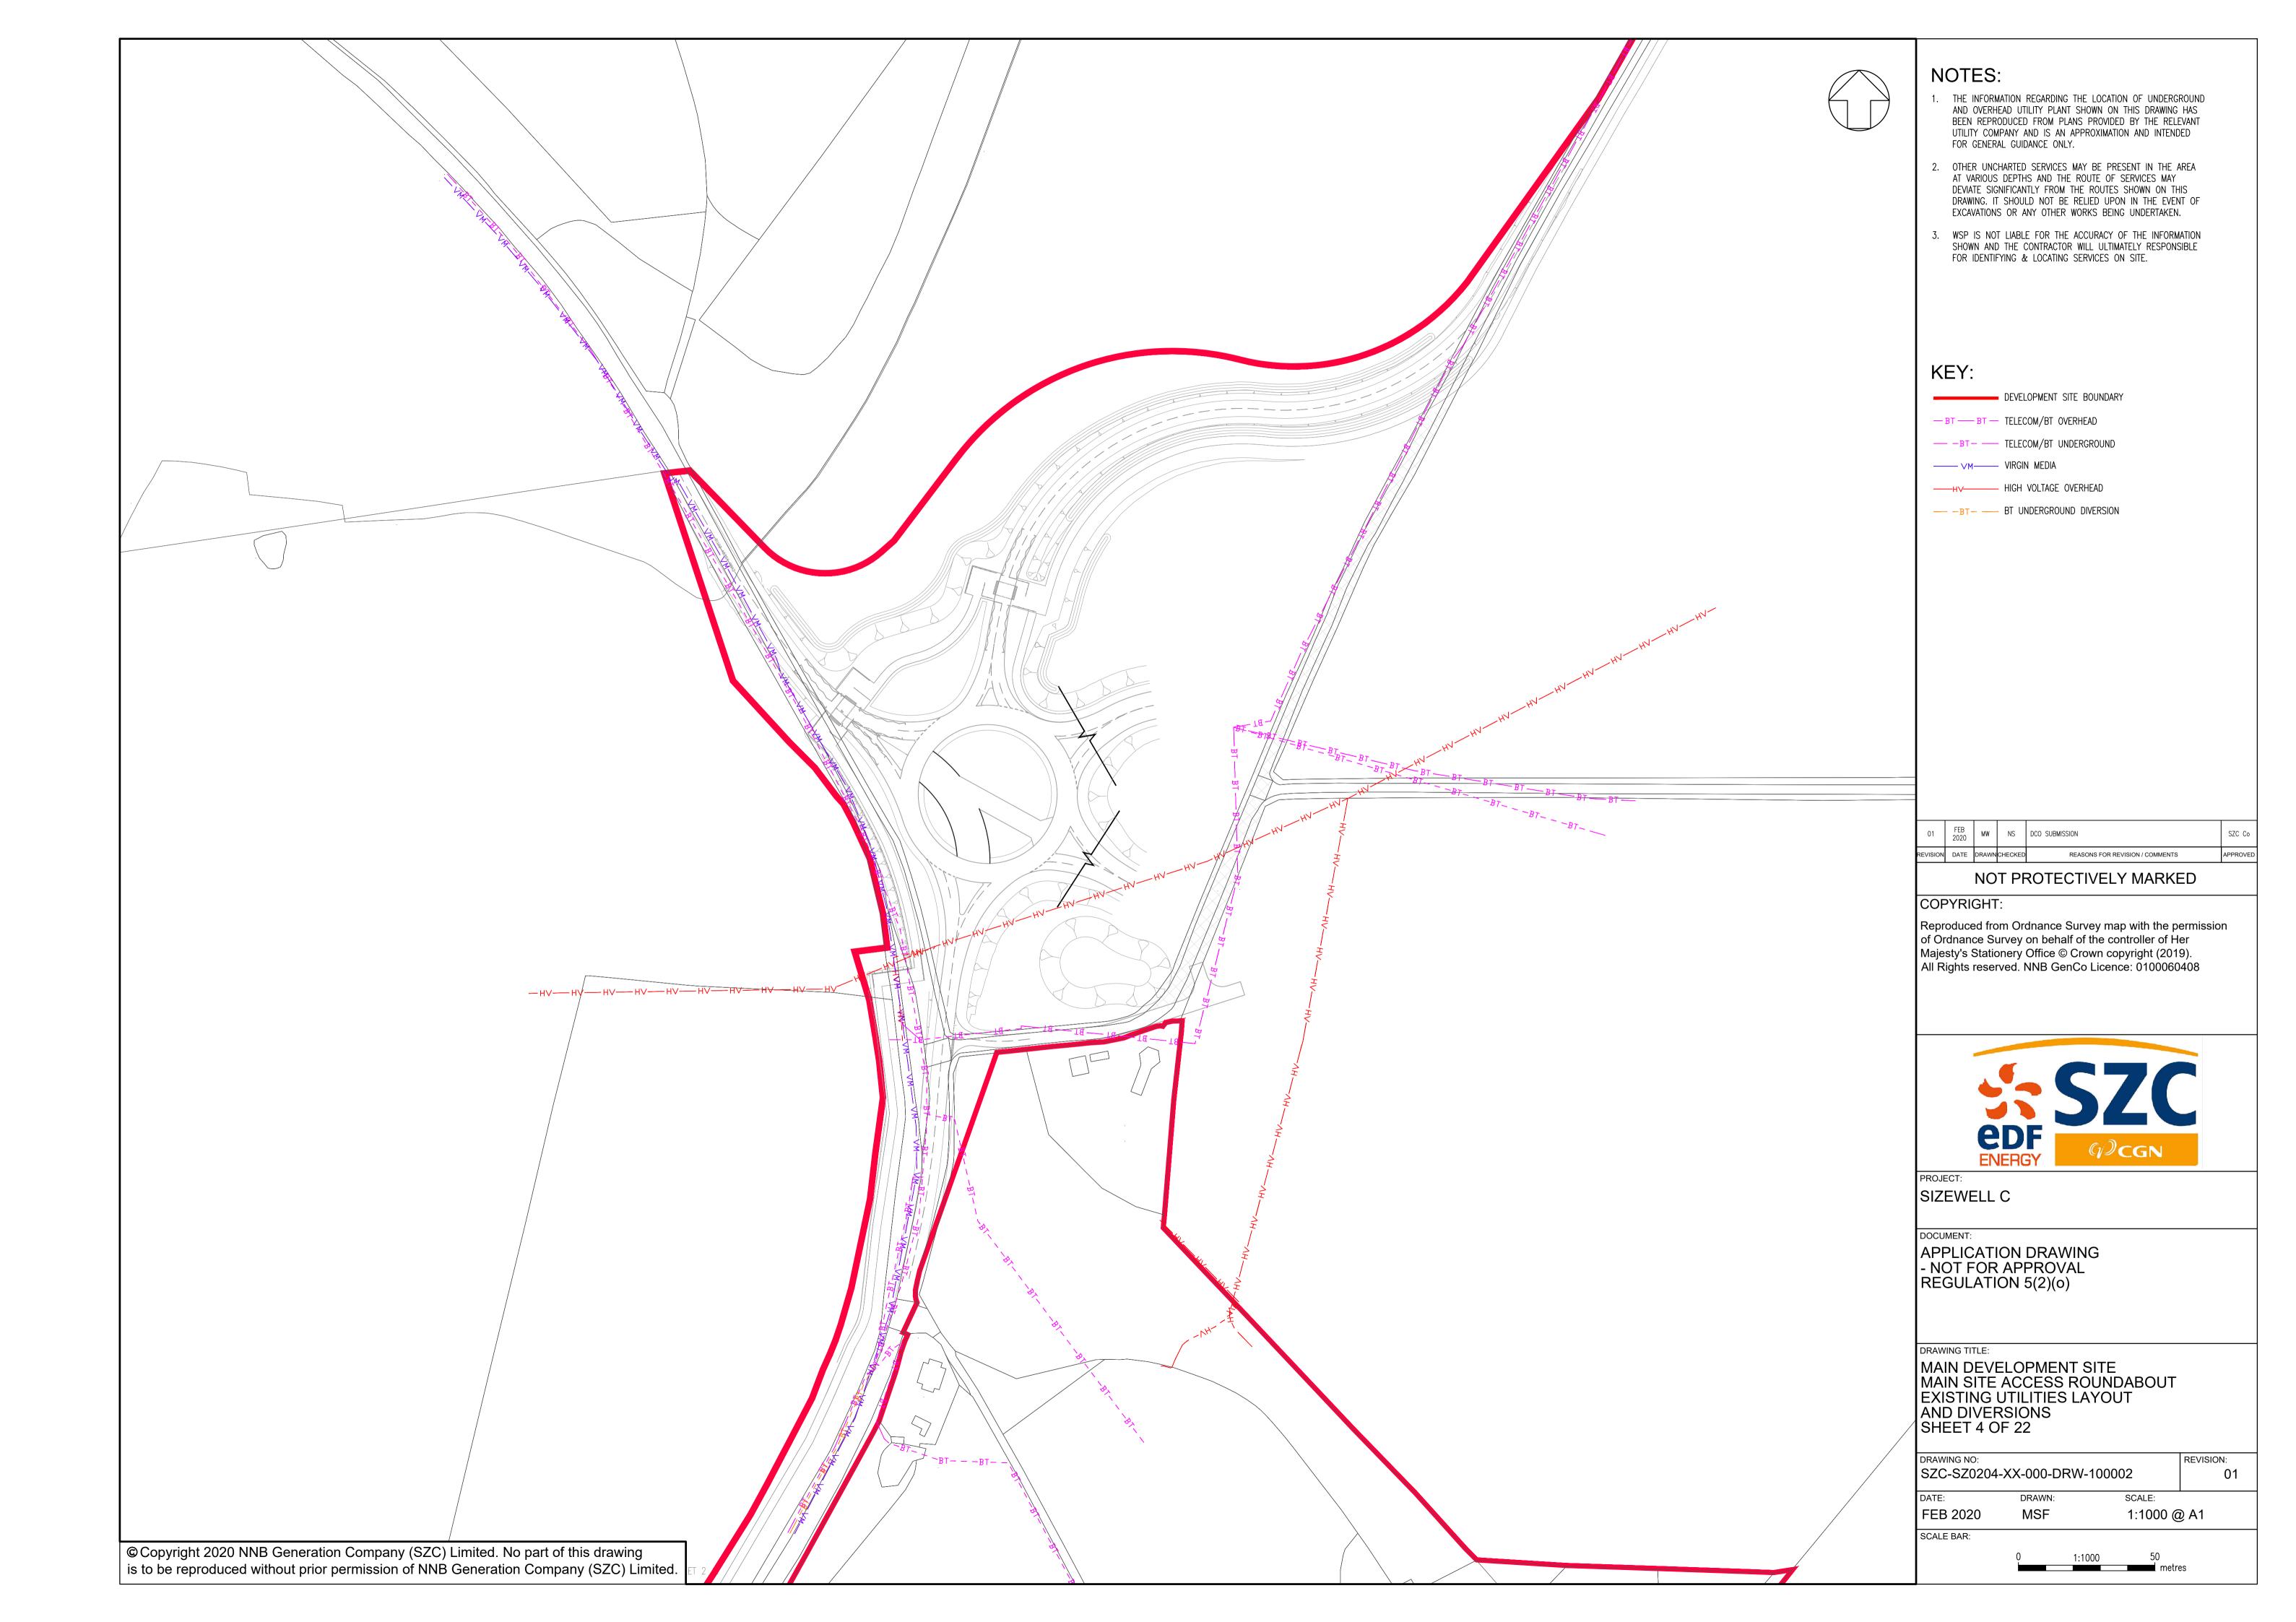

## **Main Development Site Highway Plans – Not For Approval**

| Drawing Number               | Revision | Drawing Title                                                                                                      | Scale  | Sheet Size |
|------------------------------|----------|--------------------------------------------------------------------------------------------------------------------|--------|------------|
| SZC-SZ0204-XX-000-DRW-100497 | 03       | Main Development Site - Key Plan                                                                                   | 1:5000 | A1         |
| SZC-SZ0204-XX-000-DRW-100487 | 01       | Main Development Site Main Site Access Roundabout Existing Site Plan - Sheet 1 of 22                               | 1:1000 | A1         |
| SZC-SZ0204-XX-000-DRW-100488 | 02       | Main Development Site Main Site Access Roundabout Drainage Plan - Sheet 2 of 22                                    | 1:1000 | A1         |
| SZC-SZ0204-XX-000-DRW-100489 | 02       | Main Development Site Main Site Access Roundabout Proposed Lighting Plan - Sheet 3 of 22                           | 1:1000 | A1         |
| SZC-SZ0204-XX-000-DRW-100002 | 01       | Main Development Site Main Site Access Roundabout Existing Utilities Layout and Diversions - Sheet 4 of 22         | 1:1000 | A1         |
| SZC-SZ0204-XX-000-DRW-100001 | 01       | Main Development Site Main Site Access Roundabout Proposed Vertical Profiles - Sheet 5 of 22                       | 1:500  | A1         |
| SZC-SZ0204-XX-000-DRW-100495 | 02       | Main Development Site Lover's Lane Existing Site Plan - Sheet 6 of 22                                              | 1:2500 | A1         |
| SZC-SZ0204-XX-000-DRW-100498 | 03       | Main Development Site Lover's Lane Proposed Drainage Plan - Sheet 7 of 22                                          | 1:2500 | A1         |
| SZC-SZ0204-XX-000-DRW-100501 | 03       | Main Development Site Lover's Lane Proposed Lighting Plan - Sheet 8 of 22                                          | 1:2500 | A1         |
| SZC-SZ0204-XX-000-DRW-100107 | 02       | Main Development Site Lover's Lane Existing Utilities Layout and Diversions - Sheet 9 of 22                        | 1:2500 | A1         |
| SZC-SZ0204-XX-000-DRW-100112 | 03       | Main Development Site Lover's Lane Recycle Centre Left Turn Lane and Pegasus Crossing - Sheet 10 of 22             | 1:500  | A1         |
| SZC-SZ0204-XX-000-DRW-100472 | 01       | Main Development Site Sandy Lane Temporary Road Proposed General Arrangement - Sheet 11 of 22                      | 1:500  | A1         |
| SZC-SZ0204-XX-000-DRW-100496 | 02       | Main Development Site Lover's Lane Highway Works Cross Sections, Key Plan - Sheet 12 of 22                         | 1:2500 | A1         |
| SZC-SZ0204-XX-000-DRW-100171 | 02       | Main Development Site Lover's Lane Highway Works Cross Sections - Sheet 13 of 22                                   | 1:100  | A1         |
| SZC-SZ0204-XX-000-DRW-100172 | 01       | Main Development Site Lover's Lane Highway Works Cross Sections - Sheet 14 of 22                                   | 1:100  | A1         |
| SZC-SZ0204-XX-000-DRW-100173 | 01       | Main Development Site Lover's Lane Highway Works Cross Sections - Sheet 15 of 22                                   | 1:100  | A1         |
| SZC-SZ0204-XX-000-DRW-100508 | 02       | Main Development Site Valley Road Proposed Access Existing Site Plan - Sheet 16 of 22                              | 1:250  | A1         |
| SZC-SZ0204-XX-000-DRW-100509 | 02       | Main Development Site Valley Road Proposed Access Drainage Plan - Sheet 17 of 22                                   | 1:250  | A1         |
| SZC-SZ0204-XX-000-DRW-100163 | 02       | Main Development Site Valley Road Proposed Access Existing Utilities Layout and Diversions - Sheet 18 of 22        | 1:250  | A1         |
| SZC-SZ0204-XX-000-DRW-100505 | 01       | Main Development Site King George's Avenue Proposed Site Access Existing Site Plan- Sheet 19 of 22                 | 1:250  | A1         |
| SZC-SZ0204-XX-000-DRW-100506 | 01       | Main Development Site King George's Avenue Proposed Site Access Proposed Drainage Plan - Sheet 20 of 22            | 1:250  | A1         |
| SZC-SZ0204-XX-000-DRW-100507 | 01       | Main Development Site King George's Avenue Proposed Site Access Proposed Lighting Plan - Sheet 21 of 22            | 1:250  | A1         |
| SZC-SZ0204-XX-000-DRW-100159 | 01       | Main Development Site King George's Avenue Proposed Site access Existing Utilities and Diversions - Sheet 22 of 22 | 1:250  | A1         |

## Main Development Site Highway Plans Not For Approval – Revisions Schedule

| Drawing Number               | Revision | Drawing Title                                                                                                      | Amendments                                                            |
|------------------------------|----------|--------------------------------------------------------------------------------------------------------------------|-----------------------------------------------------------------------|
| SZC-SZ0204-XX-000-DRW-100497 | 03       | Main Development Site - Key Plan                                                                                   | Updates to Bridleway 19 alignment including pegasus crossing.         |
| SZC-SZ0204-XX-000-DRW-100487 | 01       | Main Development Site Main Site Access Roundabout Existing Site Plan - Sheet 1 of 22                               | No updates made.                                                      |
| SZC-SZ0204-XX-000-DRW-100488 | 02       | Main Development Site Main Site Access Roundabout Drainage Plan - Sheet 2 of 22                                    | No updates made.                                                      |
| SZC-SZ0204-XX-000-DRW-100489 | 02       | Main Development Site Main Site Access Roundabout Proposed Lighting Plan - Sheet 3 of 22                           | No updates made.                                                      |
| SZC-SZ0204-XX-000-DRW-100002 | 01       | Main Development Site Main Site Access Roundabout Existing Utilities Layout and Diversions - Sheet 4 of 22         | No updates made.                                                      |
| SZC-SZ0204-XX-000-DRW-100001 | 01       | Main Development Site Main Site Access Roundabout Proposed Vertical Profiles - Sheet 5 of 22                       | No updates made.                                                      |
| SZC-SZ0204-XX-000-DRW-100495 | 02       | Main Development Site Lover's Lane Existing Site Plan - Sheet 6 of 22                                              | No updates made.                                                      |
| SZC-SZ0204-XX-000-DRW-100498 | 03       | Main Development Site Lover's Lane Proposed Drainage Plan - Sheet 7 of 22                                          | Updates to Bridleway 19 alignment including pegasus crossing.         |
| SZC-SZ0204-XX-000-DRW-100501 | 03       | Main Development Site Lover's Lane Proposed Lighting Plan - Sheet 8 of 22                                          | Updates to Bridleway 19 alignment including pegasus crossing.         |
| SZC-SZ0204-XX-000-DRW-100107 | 02       | Main Development Site Lover's Lane Existing Utilities Layout and Diversions - Sheet 9 of 22                        | No updates made.                                                      |
| SZC-SZ0204-XX-000-DRW-100112 | 03       | Main Development Site Lover's Lane Recycle Centre Left Turn Lane and Pegasus Crossing - Sheet 10 of 22             | Updates to Bridleway 19 to relocate pegasus crossing.                 |
| SZC-SZ0204-XX-000-DRW-100472 | 01       | Main Development Site Sandy Lane Temporary Road Proposed General Arrangement - Sheet 11 of 22                      | No updates made.                                                      |
| SZC-SZ0204-XX-000-DRW-100496 | 02       | Main Development Site Lover's Lane Highway Works Cross Sections, Key Plan - Sheet 12 of 22                         | No updates made.                                                      |
| SZC-SZ0204-XX-000-DRW-100171 | 02       | Main Development Site Lover's Lane Highway Works Cross Sections - Sheet 13 of 22                                   | Update to Bridleway 19 alignment at junction with B1122 (Abbey Road). |
| SZC-SZ0204-XX-000-DRW-100172 | 01       | Main Development Site Lover's Lane Highway Works Cross Sections - Sheet 14 of 22                                   | No updates made.                                                      |
| SZC-SZ0204-XX-000-DRW-100173 | 01       | Main Development Site Lover's Lane Highway Works Cross Sections - Sheet 15 of 22                                   | No updates made.                                                      |
| SZC-SZ0204-XX-000-DRW-100508 | 02       | Main Development Site Valley Road Proposed Access Existing Site Plan - Sheet 16 of 22                              | No updates made.                                                      |
| SZC-SZ0204-XX-000-DRW-100509 | 02       | Main Development Site Valley Road Proposed Access Drainage Plan - Sheet 17 of 22                                   | No updates made.                                                      |
| SZC-SZ0204-XX-000-DRW-100163 | 02       | Main Development Site Valley Road Proposed Access Existing Utilities Layout and Diversions - Sheet 18 of 22        | No updates made.                                                      |
| SZC-SZ0204-XX-000-DRW-100505 | 01       | Main Development Site King George's Avenue Proposed Site Access Existing Site Plan- Sheet 19 of 22                 | No updates made.                                                      |
| SZC-SZ0204-XX-000-DRW-100506 | 01       | Main Development Site King George's Avenue Proposed Site Access Proposed Drainage Plan - Sheet 20 of 22            | No updates made.                                                      |
| SZC-SZ0204-XX-000-DRW-100507 | 01       | Main Development Site King George's Avenue Proposed Site Access Proposed Lighting Plan - Sheet 21 of 22            | No updates made.                                                      |
| SZC-SZ0204-XX-000-DRW-100159 | 01       | Main Development Site King George's Avenue Proposed Site access Existing Utilities and Diversions - Sheet 22 of 22 | No updates made.                                                      |