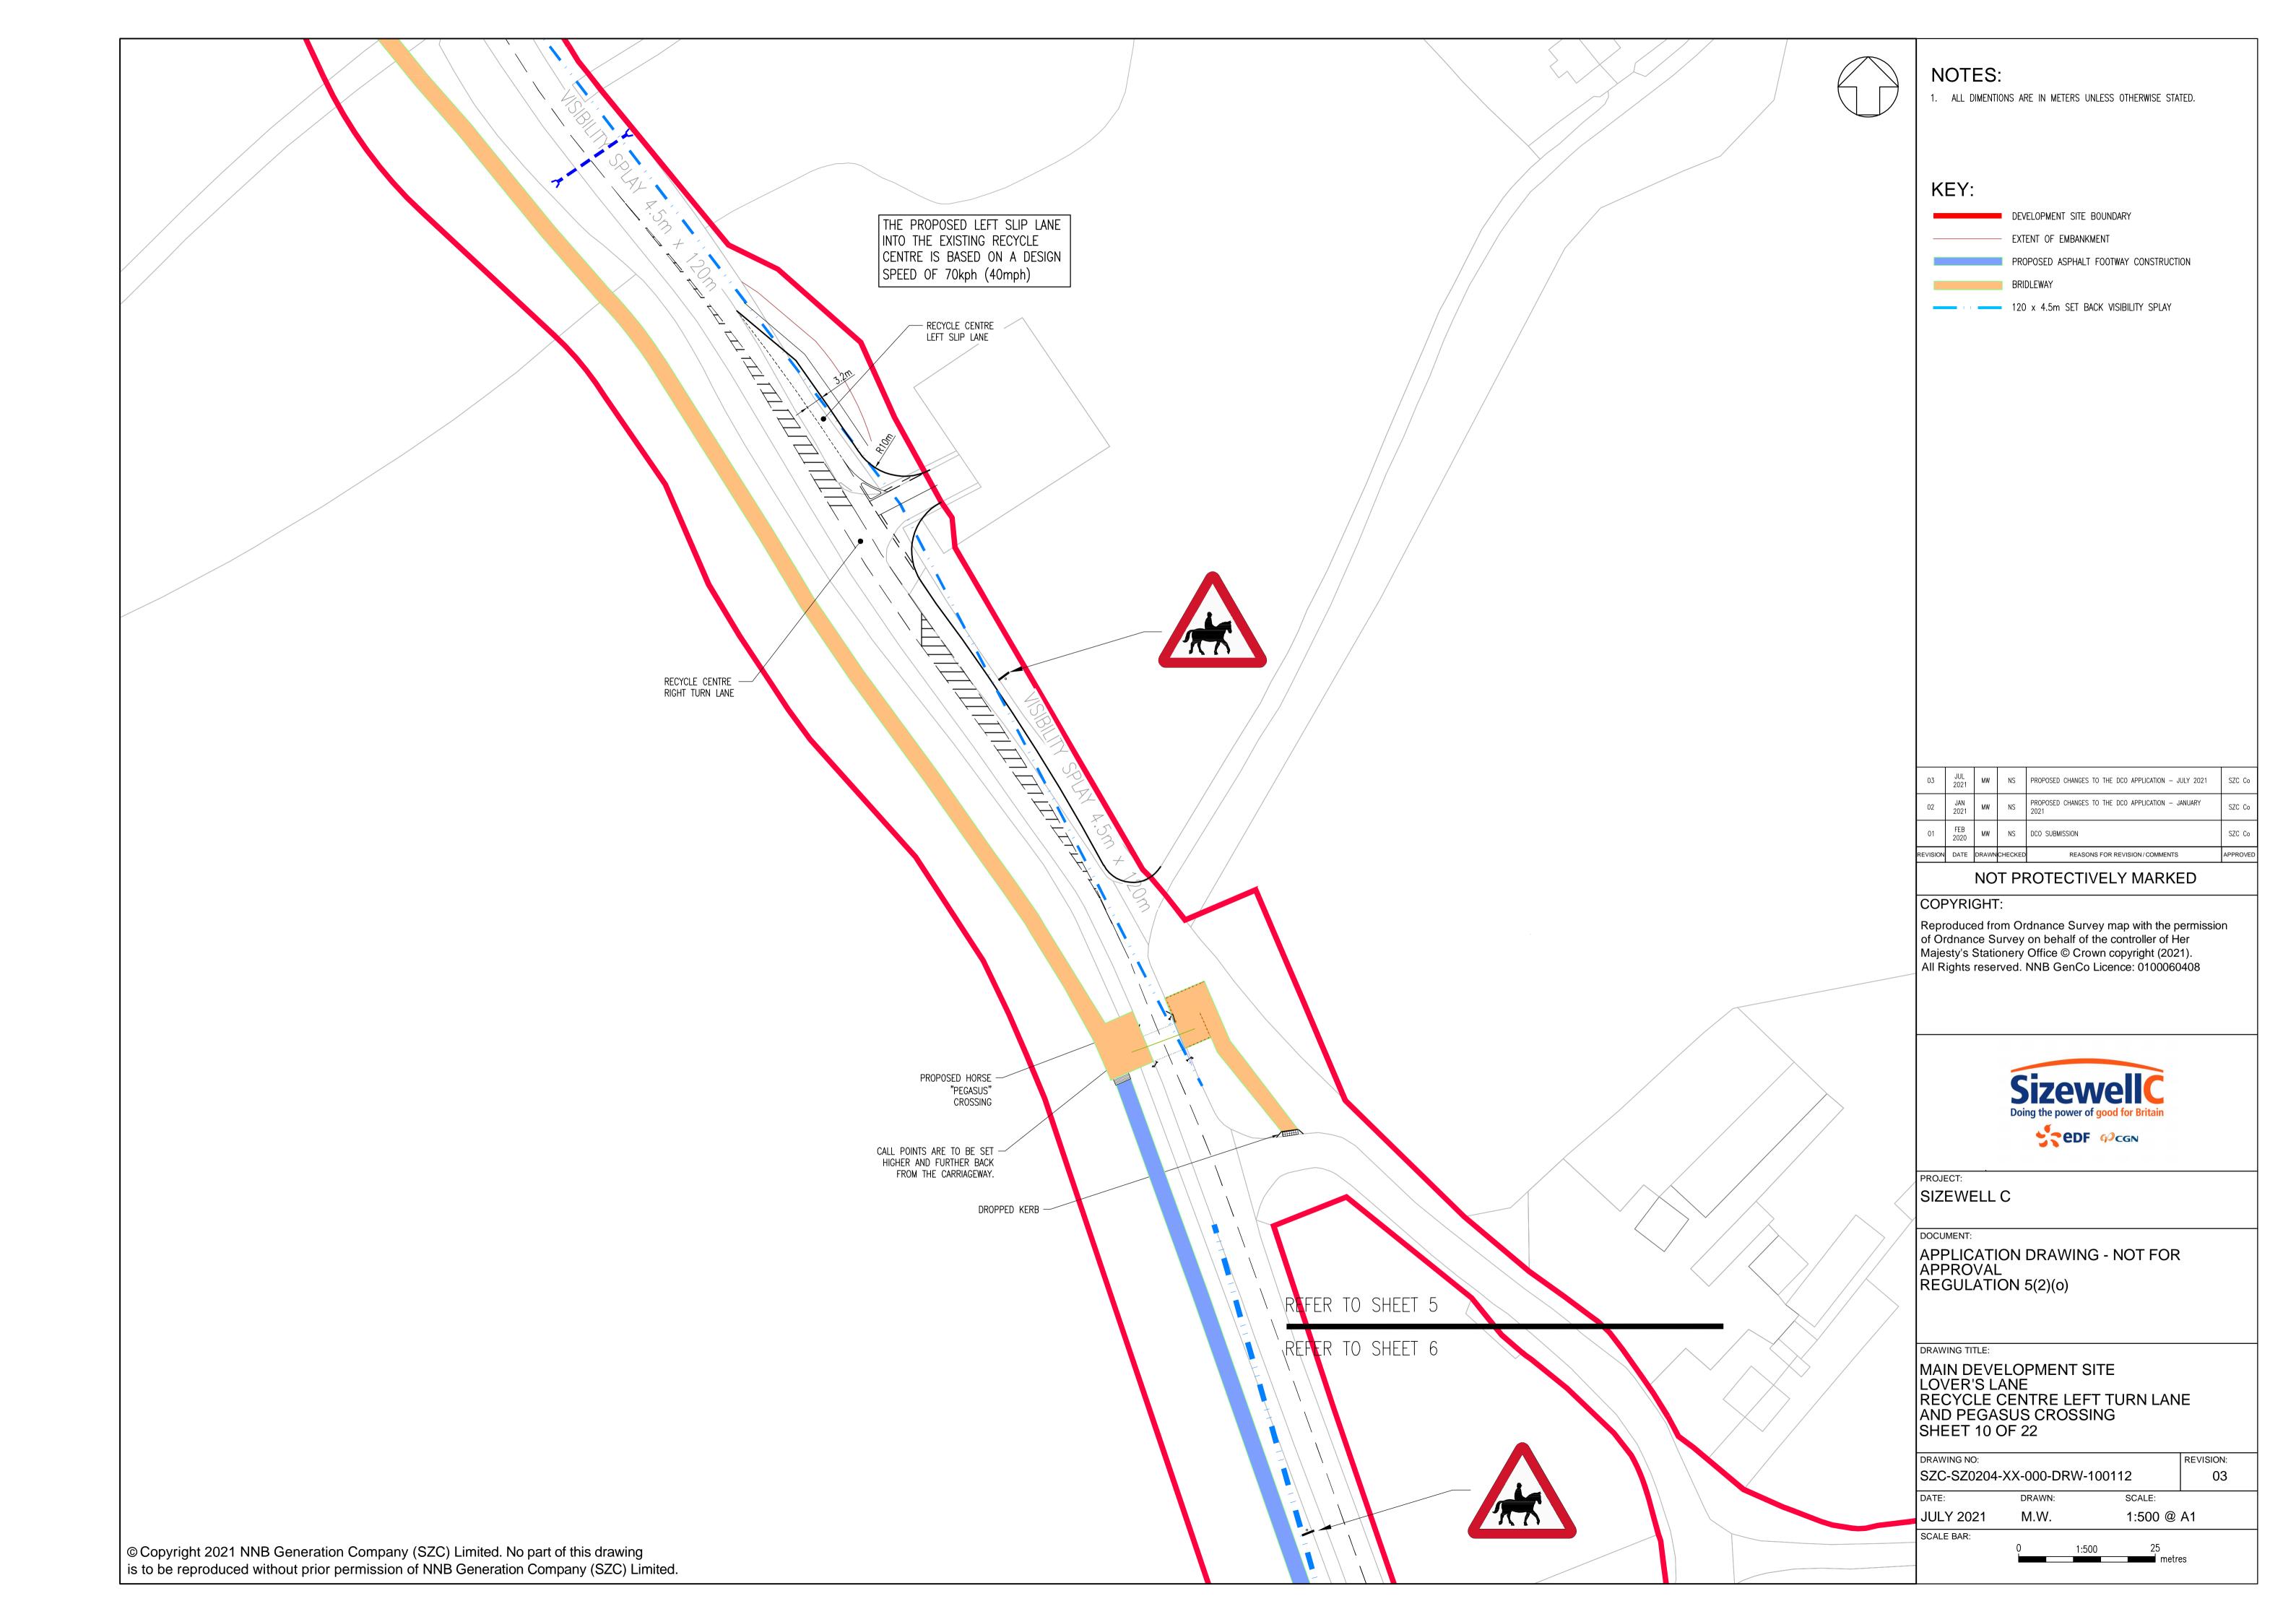

## **Main Development Site Highway Plans – Not For Approval**

| Drawing Number               | Revision | Drawing Title                                                                                                      | Scale  | Sheet Size |
|------------------------------|----------|--------------------------------------------------------------------------------------------------------------------|--------|------------|
| SZC-SZ0204-XX-000-DRW-100497 | 03       | Main Development Site - Key Plan                                                                                   | 1:5000 | A1         |
| SZC-SZ0204-XX-000-DRW-100487 | 01       | Main Development Site Main Site Access Roundabout Existing Site Plan - Sheet 1 of 22                               | 1:1000 | A1         |
| SZC-SZ0204-XX-000-DRW-100488 | 02       | Main Development Site Main Site Access Roundabout Drainage Plan - Sheet 2 of 22                                    | 1:1000 | A1         |
| SZC-SZ0204-XX-000-DRW-100489 | 02       | Main Development Site Main Site Access Roundabout Proposed Lighting Plan - Sheet 3 of 22                           | 1:1000 | A1         |
| SZC-SZ0204-XX-000-DRW-100002 | 01       | Main Development Site Main Site Access Roundabout Existing Utilities Layout and Diversions - Sheet 4 of 22         | 1:1000 | A1         |
| SZC-SZ0204-XX-000-DRW-100001 | 01       | Main Development Site Main Site Access Roundabout Proposed Vertical Profiles - Sheet 5 of 22                       | 1:500  | A1         |
| SZC-SZ0204-XX-000-DRW-100495 | 02       | Main Development Site Lover's Lane Existing Site Plan - Sheet 6 of 22                                              | 1:2500 | A1         |
| SZC-SZ0204-XX-000-DRW-100498 | 03       | Main Development Site Lover's Lane Proposed Drainage Plan - Sheet 7 of 22                                          | 1:2500 | A1         |
| SZC-SZ0204-XX-000-DRW-100501 | 03       | Main Development Site Lover's Lane Proposed Lighting Plan - Sheet 8 of 22                                          | 1:2500 | A1         |
| SZC-SZ0204-XX-000-DRW-100107 | 02       | Main Development Site Lover's Lane Existing Utilities Layout and Diversions - Sheet 9 of 22                        | 1:2500 | A1         |
| SZC-SZ0204-XX-000-DRW-100112 | 03       | Main Development Site Lover's Lane Recycle Centre Left Turn Lane and Pegasus Crossing - Sheet 10 of 22             | 1:500  | A1         |
| SZC-SZ0204-XX-000-DRW-100472 | 01       | Main Development Site Sandy Lane Temporary Road Proposed General Arrangement - Sheet 11 of 22                      | 1:500  | A1         |
| SZC-SZ0204-XX-000-DRW-100496 | 02       | Main Development Site Lover's Lane Highway Works Cross Sections, Key Plan - Sheet 12 of 22                         | 1:2500 | A1         |
| SZC-SZ0204-XX-000-DRW-100171 | 02       | Main Development Site Lover's Lane Highway Works Cross Sections - Sheet 13 of 22                                   | 1:100  | A1         |
| SZC-SZ0204-XX-000-DRW-100172 | 01       | Main Development Site Lover's Lane Highway Works Cross Sections - Sheet 14 of 22                                   | 1:100  | A1         |
| SZC-SZ0204-XX-000-DRW-100173 | 01       | Main Development Site Lover's Lane Highway Works Cross Sections - Sheet 15 of 22                                   | 1:100  | A1         |
| SZC-SZ0204-XX-000-DRW-100508 | 02       | Main Development Site Valley Road Proposed Access Existing Site Plan - Sheet 16 of 22                              | 1:250  | A1         |
| SZC-SZ0204-XX-000-DRW-100509 | 02       | Main Development Site Valley Road Proposed Access Drainage Plan - Sheet 17 of 22                                   | 1:250  | A1         |
| SZC-SZ0204-XX-000-DRW-100163 | 02       | Main Development Site Valley Road Proposed Access Existing Utilities Layout and Diversions - Sheet 18 of 22        | 1:250  | A1         |
| SZC-SZ0204-XX-000-DRW-100505 | 01       | Main Development Site King George's Avenue Proposed Site Access Existing Site Plan- Sheet 19 of 22                 | 1:250  | A1         |
| SZC-SZ0204-XX-000-DRW-100506 | 01       | Main Development Site King George's Avenue Proposed Site Access Proposed Drainage Plan - Sheet 20 of 22            | 1:250  | A1         |
| SZC-SZ0204-XX-000-DRW-100507 | 01       | Main Development Site King George's Avenue Proposed Site Access Proposed Lighting Plan - Sheet 21 of 22            | 1:250  | A1         |
| SZC-SZ0204-XX-000-DRW-100159 | 01       | Main Development Site King George's Avenue Proposed Site access Existing Utilities and Diversions - Sheet 22 of 22 | 1:250  | A1         |

## Main Development Site Highway Plans Not For Approval – Revisions Schedule

| Drawing Number               | Revision | Drawing Title                                                                                                      | Amendments                                                            |
|------------------------------|----------|--------------------------------------------------------------------------------------------------------------------|-----------------------------------------------------------------------|
| SZC-SZ0204-XX-000-DRW-100497 | 03       | Main Development Site - Key Plan                                                                                   | Updates to Bridleway 19 alignment including pegasus crossing.         |
| SZC-SZ0204-XX-000-DRW-100487 | 01       | Main Development Site Main Site Access Roundabout Existing Site Plan - Sheet 1 of 22                               | No updates made.                                                      |
| SZC-SZ0204-XX-000-DRW-100488 | 02       | Main Development Site Main Site Access Roundabout Drainage Plan - Sheet 2 of 22                                    | No updates made.                                                      |
| SZC-SZ0204-XX-000-DRW-100489 | 02       | Main Development Site Main Site Access Roundabout Proposed Lighting Plan - Sheet 3 of 22                           | No updates made.                                                      |
| SZC-SZ0204-XX-000-DRW-100002 | 01       | Main Development Site Main Site Access Roundabout Existing Utilities Layout and Diversions - Sheet 4 of 22         | No updates made.                                                      |
| SZC-SZ0204-XX-000-DRW-100001 | 01       | Main Development Site Main Site Access Roundabout Proposed Vertical Profiles - Sheet 5 of 22                       | No updates made.                                                      |
| SZC-SZ0204-XX-000-DRW-100495 | 02       | Main Development Site Lover's Lane Existing Site Plan - Sheet 6 of 22                                              | No updates made.                                                      |
| SZC-SZ0204-XX-000-DRW-100498 | 03       | Main Development Site Lover's Lane Proposed Drainage Plan - Sheet 7 of 22                                          | Updates to Bridleway 19 alignment including pegasus crossing.         |
| SZC-SZ0204-XX-000-DRW-100501 | 03       | Main Development Site Lover's Lane Proposed Lighting Plan - Sheet 8 of 22                                          | Updates to Bridleway 19 alignment including pegasus crossing.         |
| SZC-SZ0204-XX-000-DRW-100107 | 02       | Main Development Site Lover's Lane Existing Utilities Layout and Diversions - Sheet 9 of 22                        | No updates made.                                                      |
| SZC-SZ0204-XX-000-DRW-100112 | 03       | Main Development Site Lover's Lane Recycle Centre Left Turn Lane and Pegasus Crossing - Sheet 10 of 22             | Updates to Bridleway 19 to relocate pegasus crossing.                 |
| SZC-SZ0204-XX-000-DRW-100472 | 01       | Main Development Site Sandy Lane Temporary Road Proposed General Arrangement - Sheet 11 of 22                      | No updates made.                                                      |
| SZC-SZ0204-XX-000-DRW-100496 | 02       | Main Development Site Lover's Lane Highway Works Cross Sections, Key Plan - Sheet 12 of 22                         | No updates made.                                                      |
| SZC-SZ0204-XX-000-DRW-100171 | 02       | Main Development Site Lover's Lane Highway Works Cross Sections - Sheet 13 of 22                                   | Update to Bridleway 19 alignment at junction with B1122 (Abbey Road). |
| SZC-SZ0204-XX-000-DRW-100172 | 01       | Main Development Site Lover's Lane Highway Works Cross Sections - Sheet 14 of 22                                   | No updates made.                                                      |
| SZC-SZ0204-XX-000-DRW-100173 | 01       | Main Development Site Lover's Lane Highway Works Cross Sections - Sheet 15 of 22                                   | No updates made.                                                      |
| SZC-SZ0204-XX-000-DRW-100508 | 02       | Main Development Site Valley Road Proposed Access Existing Site Plan - Sheet 16 of 22                              | No updates made.                                                      |
| SZC-SZ0204-XX-000-DRW-100509 | 02       | Main Development Site Valley Road Proposed Access Drainage Plan - Sheet 17 of 22                                   | No updates made.                                                      |
| SZC-SZ0204-XX-000-DRW-100163 | 02       | Main Development Site Valley Road Proposed Access Existing Utilities Layout and Diversions - Sheet 18 of 22        | No updates made.                                                      |
| SZC-SZ0204-XX-000-DRW-100505 | 01       | Main Development Site King George's Avenue Proposed Site Access Existing Site Plan- Sheet 19 of 22                 | No updates made.                                                      |
| SZC-SZ0204-XX-000-DRW-100506 | 01       | Main Development Site King George's Avenue Proposed Site Access Proposed Drainage Plan - Sheet 20 of 22            | No updates made.                                                      |
| SZC-SZ0204-XX-000-DRW-100507 | 01       | Main Development Site King George's Avenue Proposed Site Access Proposed Lighting Plan - Sheet 21 of 22            | No updates made.                                                      |
| SZC-SZ0204-XX-000-DRW-100159 | 01       | Main Development Site King George's Avenue Proposed Site access Existing Utilities and Diversions - Sheet 22 of 22 | No updates made.                                                      |