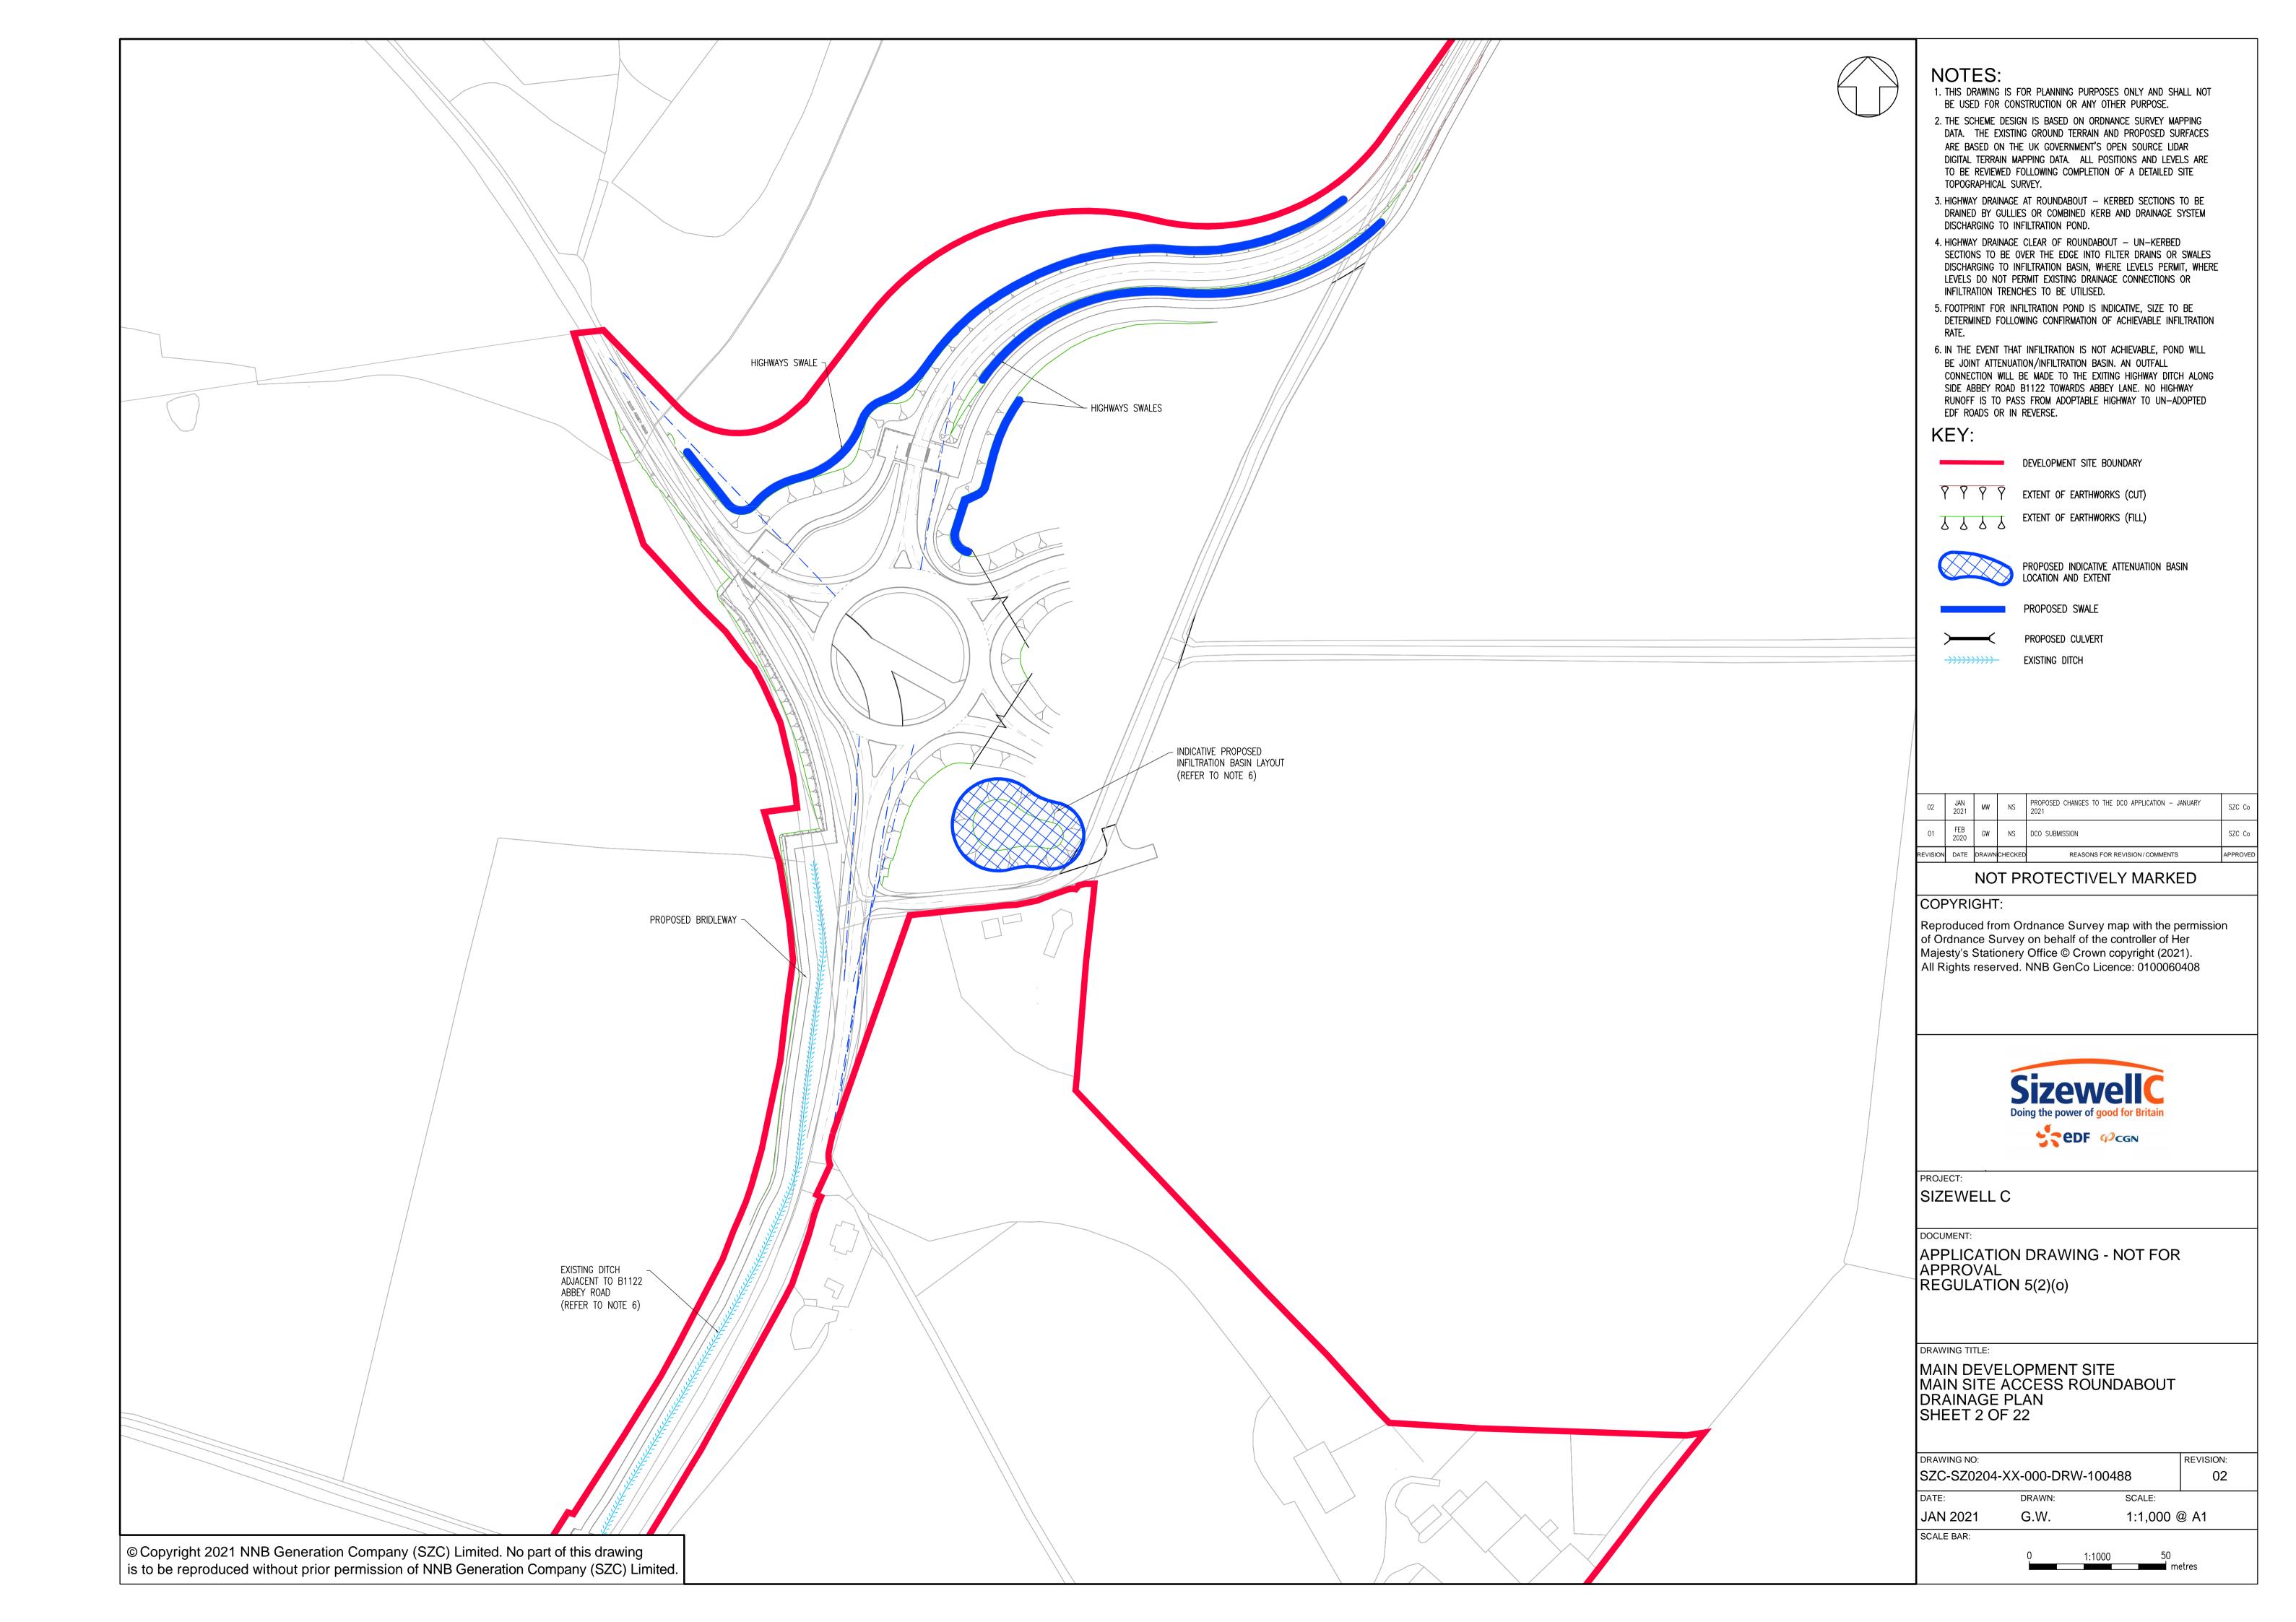

## **Main Development Site Highway Plans – Not For Approval**

| Drawing Number               | Revision | Drawing Title                                                                                                      | Scale  | Sheet Size |
|------------------------------|----------|--------------------------------------------------------------------------------------------------------------------|--------|------------|
| SZC-SZ0204-XX-000-DRW-100497 | 03       | Main Development Site - Key Plan                                                                                   | 1:5000 | A1         |
| SZC-SZ0204-XX-000-DRW-100487 | 01       | Main Development Site Main Site Access Roundabout Existing Site Plan - Sheet 1 of 22                               | 1:1000 | A1         |
| SZC-SZ0204-XX-000-DRW-100488 | 02       | Main Development Site Main Site Access Roundabout Drainage Plan - Sheet 2 of 22                                    | 1:1000 | A1         |
| SZC-SZ0204-XX-000-DRW-100489 | 02       | Main Development Site Main Site Access Roundabout Proposed Lighting Plan - Sheet 3 of 22                           | 1:1000 | A1         |
| SZC-SZ0204-XX-000-DRW-100002 | 01       | Main Development Site Main Site Access Roundabout Existing Utilities Layout and Diversions - Sheet 4 of 22         | 1:1000 | A1         |
| SZC-SZ0204-XX-000-DRW-100001 | 01       | Main Development Site Main Site Access Roundabout Proposed Vertical Profiles - Sheet 5 of 22                       | 1:500  | A1         |
| SZC-SZ0204-XX-000-DRW-100495 | 02       | Main Development Site Lover's Lane Existing Site Plan - Sheet 6 of 22                                              | 1:2500 | A1         |
| SZC-SZ0204-XX-000-DRW-100498 | 03       | Main Development Site Lover's Lane Proposed Drainage Plan - Sheet 7 of 22                                          | 1:2500 | A1         |
| SZC-SZ0204-XX-000-DRW-100501 | 03       | Main Development Site Lover's Lane Proposed Lighting Plan - Sheet 8 of 22                                          | 1:2500 | A1         |
| SZC-SZ0204-XX-000-DRW-100107 | 02       | Main Development Site Lover's Lane Existing Utilities Layout and Diversions - Sheet 9 of 22                        | 1:2500 | A1         |
| SZC-SZ0204-XX-000-DRW-100112 | 03       | Main Development Site Lover's Lane Recycle Centre Left Turn Lane and Pegasus Crossing - Sheet 10 of 22             | 1:500  | A1         |
| SZC-SZ0204-XX-000-DRW-100472 | 01       | Main Development Site Sandy Lane Temporary Road Proposed General Arrangement - Sheet 11 of 22                      | 1:500  | A1         |
| SZC-SZ0204-XX-000-DRW-100496 | 02       | Main Development Site Lover's Lane Highway Works Cross Sections, Key Plan - Sheet 12 of 22                         | 1:2500 | A1         |
| SZC-SZ0204-XX-000-DRW-100171 | 02       | Main Development Site Lover's Lane Highway Works Cross Sections - Sheet 13 of 22                                   | 1:100  | A1         |
| SZC-SZ0204-XX-000-DRW-100172 | 01       | Main Development Site Lover's Lane Highway Works Cross Sections - Sheet 14 of 22                                   | 1:100  | A1         |
| SZC-SZ0204-XX-000-DRW-100173 | 01       | Main Development Site Lover's Lane Highway Works Cross Sections - Sheet 15 of 22                                   | 1:100  | A1         |
| SZC-SZ0204-XX-000-DRW-100508 | 02       | Main Development Site Valley Road Proposed Access Existing Site Plan - Sheet 16 of 22                              | 1:250  | A1         |
| SZC-SZ0204-XX-000-DRW-100509 | 02       | Main Development Site Valley Road Proposed Access Drainage Plan - Sheet 17 of 22                                   | 1:250  | A1         |
| SZC-SZ0204-XX-000-DRW-100163 | 02       | Main Development Site Valley Road Proposed Access Existing Utilities Layout and Diversions - Sheet 18 of 22        | 1:250  | A1         |
| SZC-SZ0204-XX-000-DRW-100505 | 01       | Main Development Site King George's Avenue Proposed Site Access Existing Site Plan- Sheet 19 of 22                 | 1:250  | A1         |
| SZC-SZ0204-XX-000-DRW-100506 | 01       | Main Development Site King George's Avenue Proposed Site Access Proposed Drainage Plan - Sheet 20 of 22            | 1:250  | A1         |
| SZC-SZ0204-XX-000-DRW-100507 | 01       | Main Development Site King George's Avenue Proposed Site Access Proposed Lighting Plan - Sheet 21 of 22            | 1:250  | A1         |
| SZC-SZ0204-XX-000-DRW-100159 | 01       | Main Development Site King George's Avenue Proposed Site access Existing Utilities and Diversions - Sheet 22 of 22 | 1:250  | A1         |

## Main Development Site Highway Plans Not For Approval – Revisions Schedule

| Drawing Number               | Revision | Drawing Title                                                                                                      | Amendments                                                            |
|------------------------------|----------|--------------------------------------------------------------------------------------------------------------------|-----------------------------------------------------------------------|
| SZC-SZ0204-XX-000-DRW-100497 | 03       | Main Development Site - Key Plan                                                                                   | Updates to Bridleway 19 alignment including pegasus crossing.         |
| SZC-SZ0204-XX-000-DRW-100487 | 01       | Main Development Site Main Site Access Roundabout Existing Site Plan - Sheet 1 of 22                               | No updates made.                                                      |
| SZC-SZ0204-XX-000-DRW-100488 | 02       | Main Development Site Main Site Access Roundabout Drainage Plan - Sheet 2 of 22                                    | No updates made.                                                      |
| SZC-SZ0204-XX-000-DRW-100489 | 02       | Main Development Site Main Site Access Roundabout Proposed Lighting Plan - Sheet 3 of 22                           | No updates made.                                                      |
| SZC-SZ0204-XX-000-DRW-100002 | 01       | Main Development Site Main Site Access Roundabout Existing Utilities Layout and Diversions - Sheet 4 of 22         | No updates made.                                                      |
| SZC-SZ0204-XX-000-DRW-100001 | 01       | Main Development Site Main Site Access Roundabout Proposed Vertical Profiles - Sheet 5 of 22                       | No updates made.                                                      |
| SZC-SZ0204-XX-000-DRW-100495 | 02       | Main Development Site Lover's Lane Existing Site Plan - Sheet 6 of 22                                              | No updates made.                                                      |
| SZC-SZ0204-XX-000-DRW-100498 | 03       | Main Development Site Lover's Lane Proposed Drainage Plan - Sheet 7 of 22                                          | Updates to Bridleway 19 alignment including pegasus crossing.         |
| SZC-SZ0204-XX-000-DRW-100501 | 03       | Main Development Site Lover's Lane Proposed Lighting Plan - Sheet 8 of 22                                          | Updates to Bridleway 19 alignment including pegasus crossing.         |
| SZC-SZ0204-XX-000-DRW-100107 | 02       | Main Development Site Lover's Lane Existing Utilities Layout and Diversions - Sheet 9 of 22                        | No updates made.                                                      |
| SZC-SZ0204-XX-000-DRW-100112 | 03       | Main Development Site Lover's Lane Recycle Centre Left Turn Lane and Pegasus Crossing - Sheet 10 of 22             | Updates to Bridleway 19 to relocate pegasus crossing.                 |
| SZC-SZ0204-XX-000-DRW-100472 | 01       | Main Development Site Sandy Lane Temporary Road Proposed General Arrangement - Sheet 11 of 22                      | No updates made.                                                      |
| SZC-SZ0204-XX-000-DRW-100496 | 02       | Main Development Site Lover's Lane Highway Works Cross Sections, Key Plan - Sheet 12 of 22                         | No updates made.                                                      |
| SZC-SZ0204-XX-000-DRW-100171 | 02       | Main Development Site Lover's Lane Highway Works Cross Sections - Sheet 13 of 22                                   | Update to Bridleway 19 alignment at junction with B1122 (Abbey Road). |
| SZC-SZ0204-XX-000-DRW-100172 | 01       | Main Development Site Lover's Lane Highway Works Cross Sections - Sheet 14 of 22                                   | No updates made.                                                      |
| SZC-SZ0204-XX-000-DRW-100173 | 01       | Main Development Site Lover's Lane Highway Works Cross Sections - Sheet 15 of 22                                   | No updates made.                                                      |
| SZC-SZ0204-XX-000-DRW-100508 | 02       | Main Development Site Valley Road Proposed Access Existing Site Plan - Sheet 16 of 22                              | No updates made.                                                      |
| SZC-SZ0204-XX-000-DRW-100509 | 02       | Main Development Site Valley Road Proposed Access Drainage Plan - Sheet 17 of 22                                   | No updates made.                                                      |
| SZC-SZ0204-XX-000-DRW-100163 | 02       | Main Development Site Valley Road Proposed Access Existing Utilities Layout and Diversions - Sheet 18 of 22        | No updates made.                                                      |
| SZC-SZ0204-XX-000-DRW-100505 | 01       | Main Development Site King George's Avenue Proposed Site Access Existing Site Plan- Sheet 19 of 22                 | No updates made.                                                      |
| SZC-SZ0204-XX-000-DRW-100506 | 01       | Main Development Site King George's Avenue Proposed Site Access Proposed Drainage Plan - Sheet 20 of 22            | No updates made.                                                      |
| SZC-SZ0204-XX-000-DRW-100507 | 01       | Main Development Site King George's Avenue Proposed Site Access Proposed Lighting Plan - Sheet 21 of 22            | No updates made.                                                      |
| SZC-SZ0204-XX-000-DRW-100159 | 01       | Main Development Site King George's Avenue Proposed Site access Existing Utilities and Diversions - Sheet 22 of 22 | No updates made.                                                      |