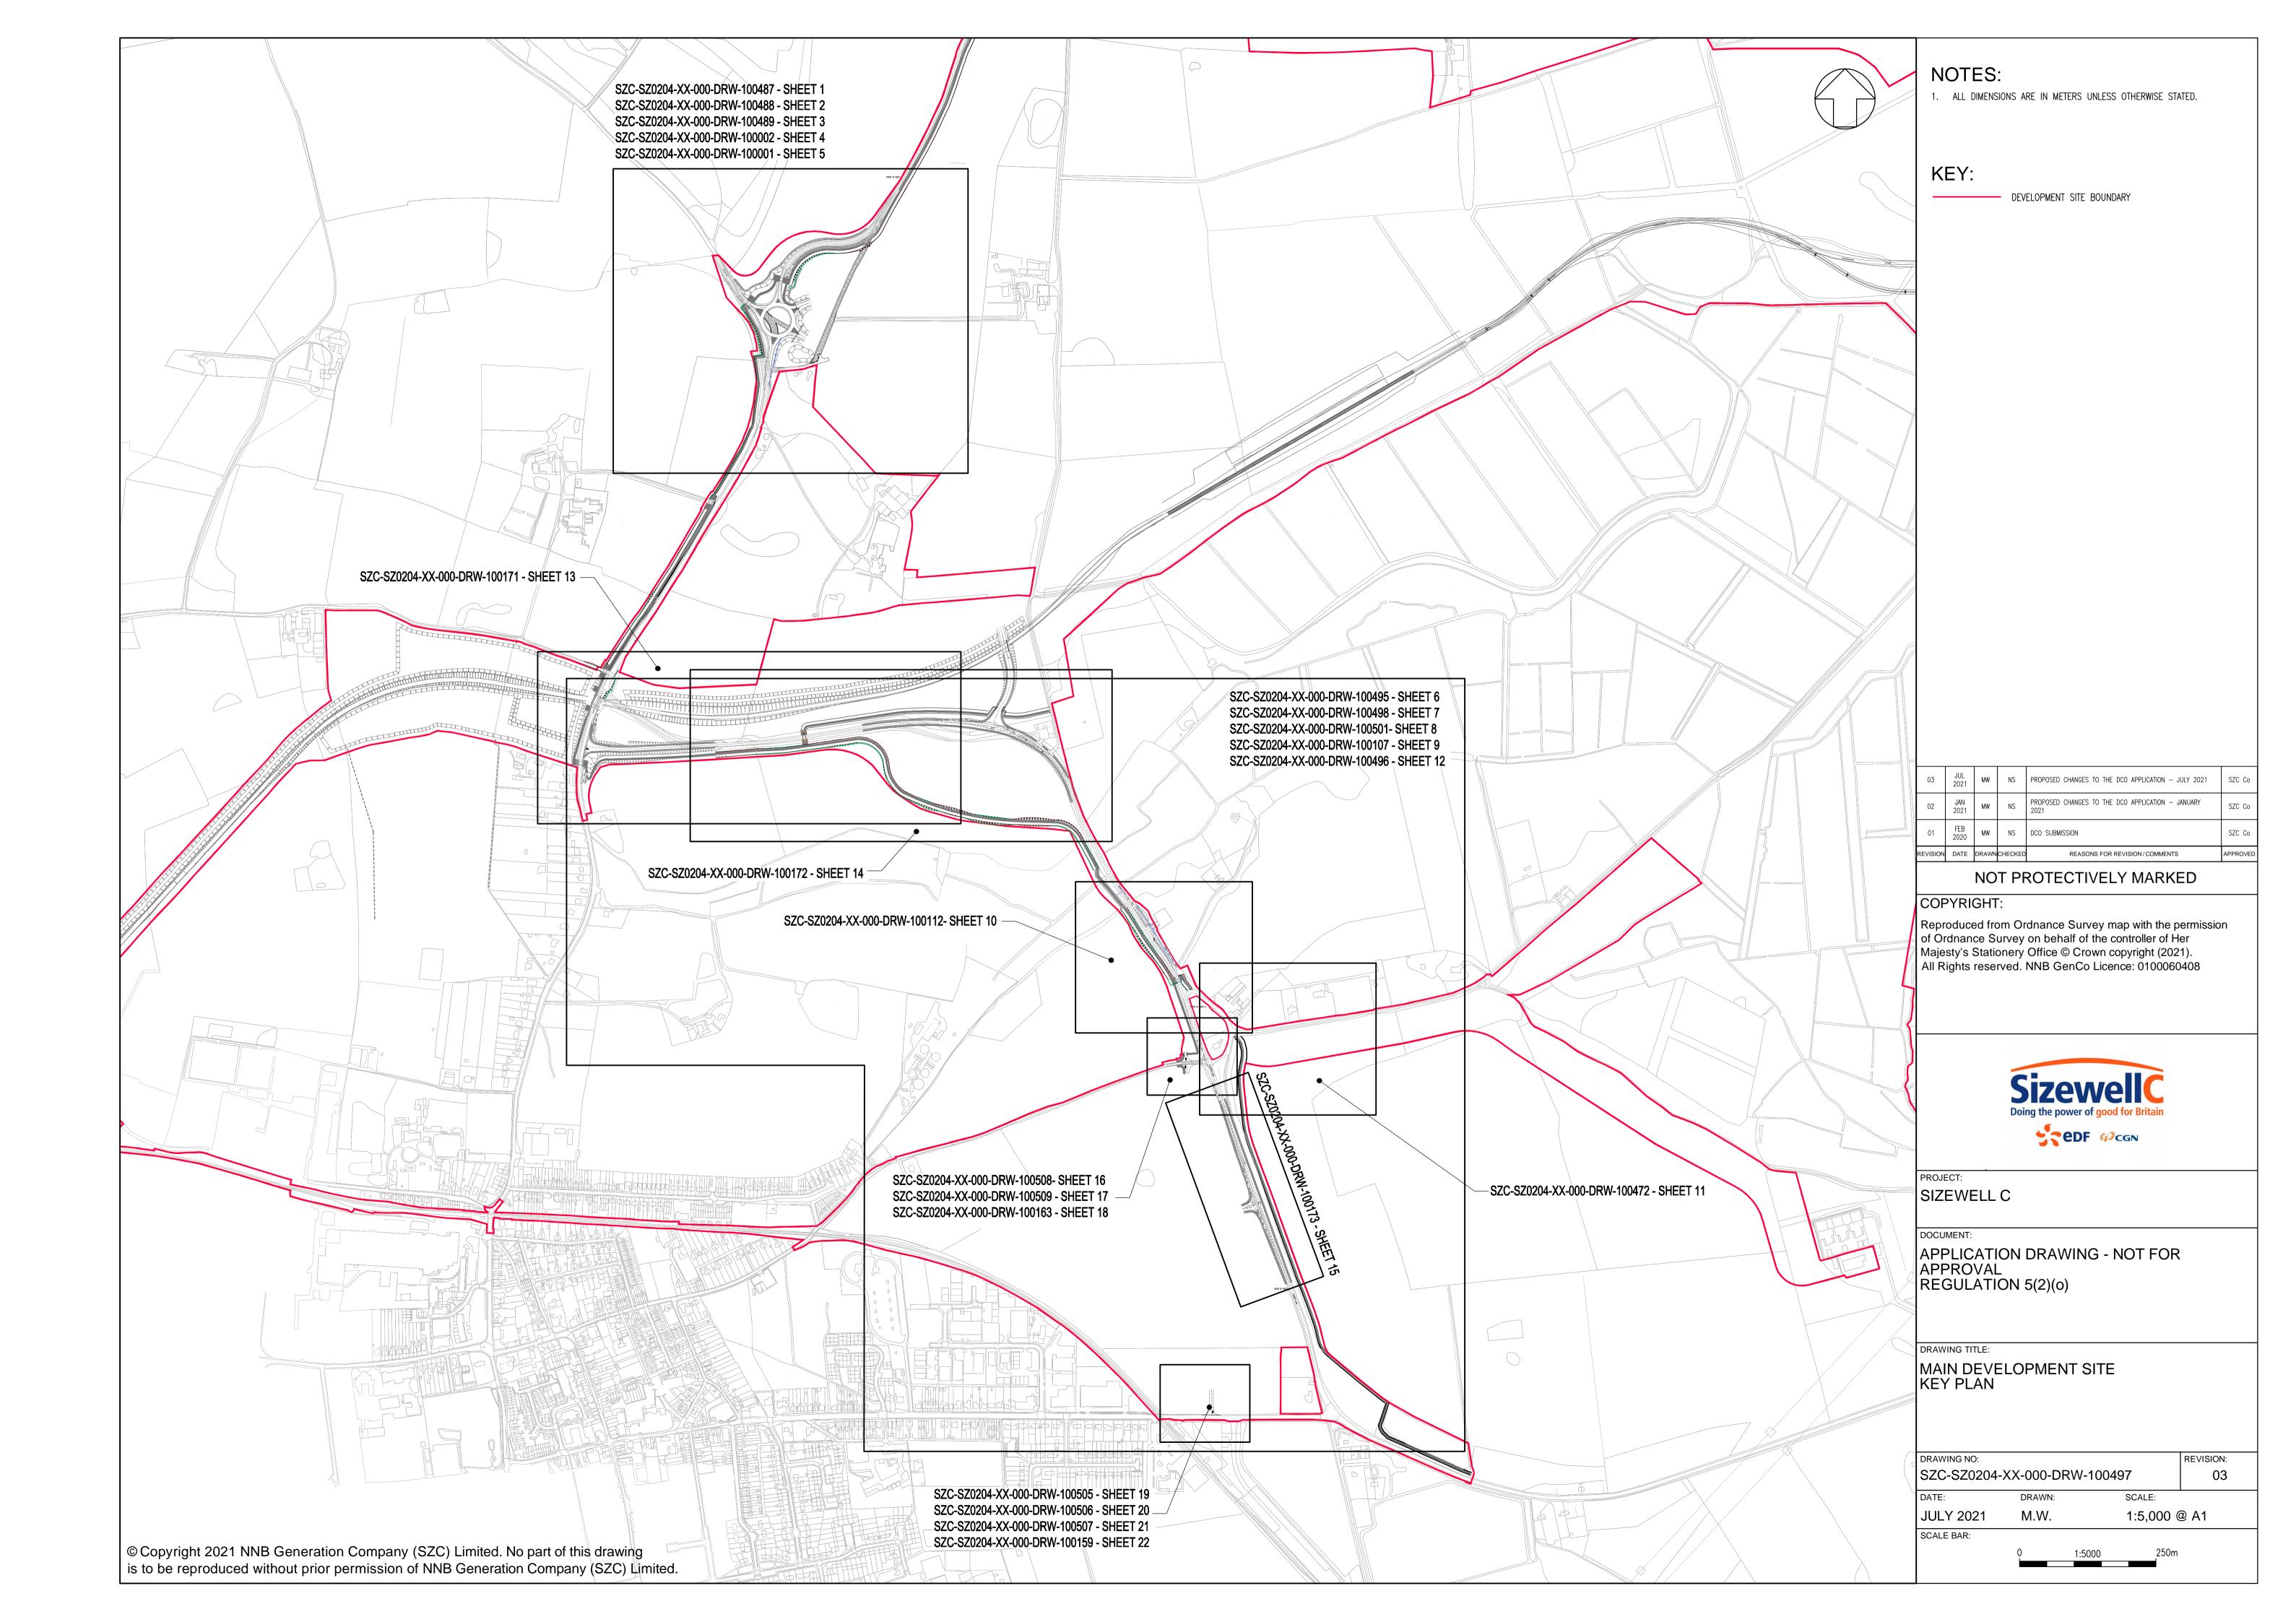

## **Main Development Site Highway Plans – Not For Approval**

| Drawing Number               | Revision | Drawing Title                                                                                                      | Scale  | Sheet Size |
|------------------------------|----------|--------------------------------------------------------------------------------------------------------------------|--------|------------|
| SZC-SZ0204-XX-000-DRW-100497 | 03       | Main Development Site - Key Plan                                                                                   | 1:5000 | A1         |
| SZC-SZ0204-XX-000-DRW-100487 | 01       | Main Development Site Main Site Access Roundabout Existing Site Plan - Sheet 1 of 22                               | 1:1000 | A1         |
| SZC-SZ0204-XX-000-DRW-100488 | 02       | Main Development Site Main Site Access Roundabout Drainage Plan - Sheet 2 of 22                                    | 1:1000 | A1         |
| SZC-SZ0204-XX-000-DRW-100489 | 02       | Main Development Site Main Site Access Roundabout Proposed Lighting Plan - Sheet 3 of 22                           | 1:1000 | A1         |
| SZC-SZ0204-XX-000-DRW-100002 | 01       | Main Development Site Main Site Access Roundabout Existing Utilities Layout and Diversions - Sheet 4 of 22         | 1:1000 | A1         |
| SZC-SZ0204-XX-000-DRW-100001 | 01       | Main Development Site Main Site Access Roundabout Proposed Vertical Profiles - Sheet 5 of 22                       | 1:500  | A1         |
| SZC-SZ0204-XX-000-DRW-100495 | 02       | Main Development Site Lover's Lane Existing Site Plan - Sheet 6 of 22                                              | 1:2500 | A1         |
| SZC-SZ0204-XX-000-DRW-100498 | 03       | Main Development Site Lover's Lane Proposed Drainage Plan - Sheet 7 of 22                                          | 1:2500 | A1         |
| SZC-SZ0204-XX-000-DRW-100501 | 03       | Main Development Site Lover's Lane Proposed Lighting Plan - Sheet 8 of 22                                          | 1:2500 | A1         |
| SZC-SZ0204-XX-000-DRW-100107 | 02       | Main Development Site Lover's Lane Existing Utilities Layout and Diversions - Sheet 9 of 22                        | 1:2500 | A1         |
| SZC-SZ0204-XX-000-DRW-100112 | 03       | Main Development Site Lover's Lane Recycle Centre Left Turn Lane and Pegasus Crossing - Sheet 10 of 22             | 1:500  | A1         |
| SZC-SZ0204-XX-000-DRW-100472 | 01       | Main Development Site Sandy Lane Temporary Road Proposed General Arrangement - Sheet 11 of 22                      | 1:500  | A1         |
| SZC-SZ0204-XX-000-DRW-100496 | 02       | Main Development Site Lover's Lane Highway Works Cross Sections, Key Plan - Sheet 12 of 22                         | 1:2500 | A1         |
| SZC-SZ0204-XX-000-DRW-100171 | 02       | Main Development Site Lover's Lane Highway Works Cross Sections - Sheet 13 of 22                                   | 1:100  | A1         |
| SZC-SZ0204-XX-000-DRW-100172 | 01       | Main Development Site Lover's Lane Highway Works Cross Sections - Sheet 14 of 22                                   | 1:100  | A1         |
| SZC-SZ0204-XX-000-DRW-100173 | 01       | Main Development Site Lover's Lane Highway Works Cross Sections - Sheet 15 of 22                                   | 1:100  | A1         |
| SZC-SZ0204-XX-000-DRW-100508 | 02       | Main Development Site Valley Road Proposed Access Existing Site Plan - Sheet 16 of 22                              | 1:250  | A1         |
| SZC-SZ0204-XX-000-DRW-100509 | 02       | Main Development Site Valley Road Proposed Access Drainage Plan - Sheet 17 of 22                                   | 1:250  | A1         |
| SZC-SZ0204-XX-000-DRW-100163 | 02       | Main Development Site Valley Road Proposed Access Existing Utilities Layout and Diversions - Sheet 18 of 22        | 1:250  | A1         |
| SZC-SZ0204-XX-000-DRW-100505 | 01       | Main Development Site King George's Avenue Proposed Site Access Existing Site Plan- Sheet 19 of 22                 | 1:250  | A1         |
| SZC-SZ0204-XX-000-DRW-100506 | 01       | Main Development Site King George's Avenue Proposed Site Access Proposed Drainage Plan - Sheet 20 of 22            | 1:250  | A1         |
| SZC-SZ0204-XX-000-DRW-100507 | 01       | Main Development Site King George's Avenue Proposed Site Access Proposed Lighting Plan - Sheet 21 of 22            | 1:250  | A1         |
| SZC-SZ0204-XX-000-DRW-100159 | 01       | Main Development Site King George's Avenue Proposed Site access Existing Utilities and Diversions - Sheet 22 of 22 | 1:250  | A1         |