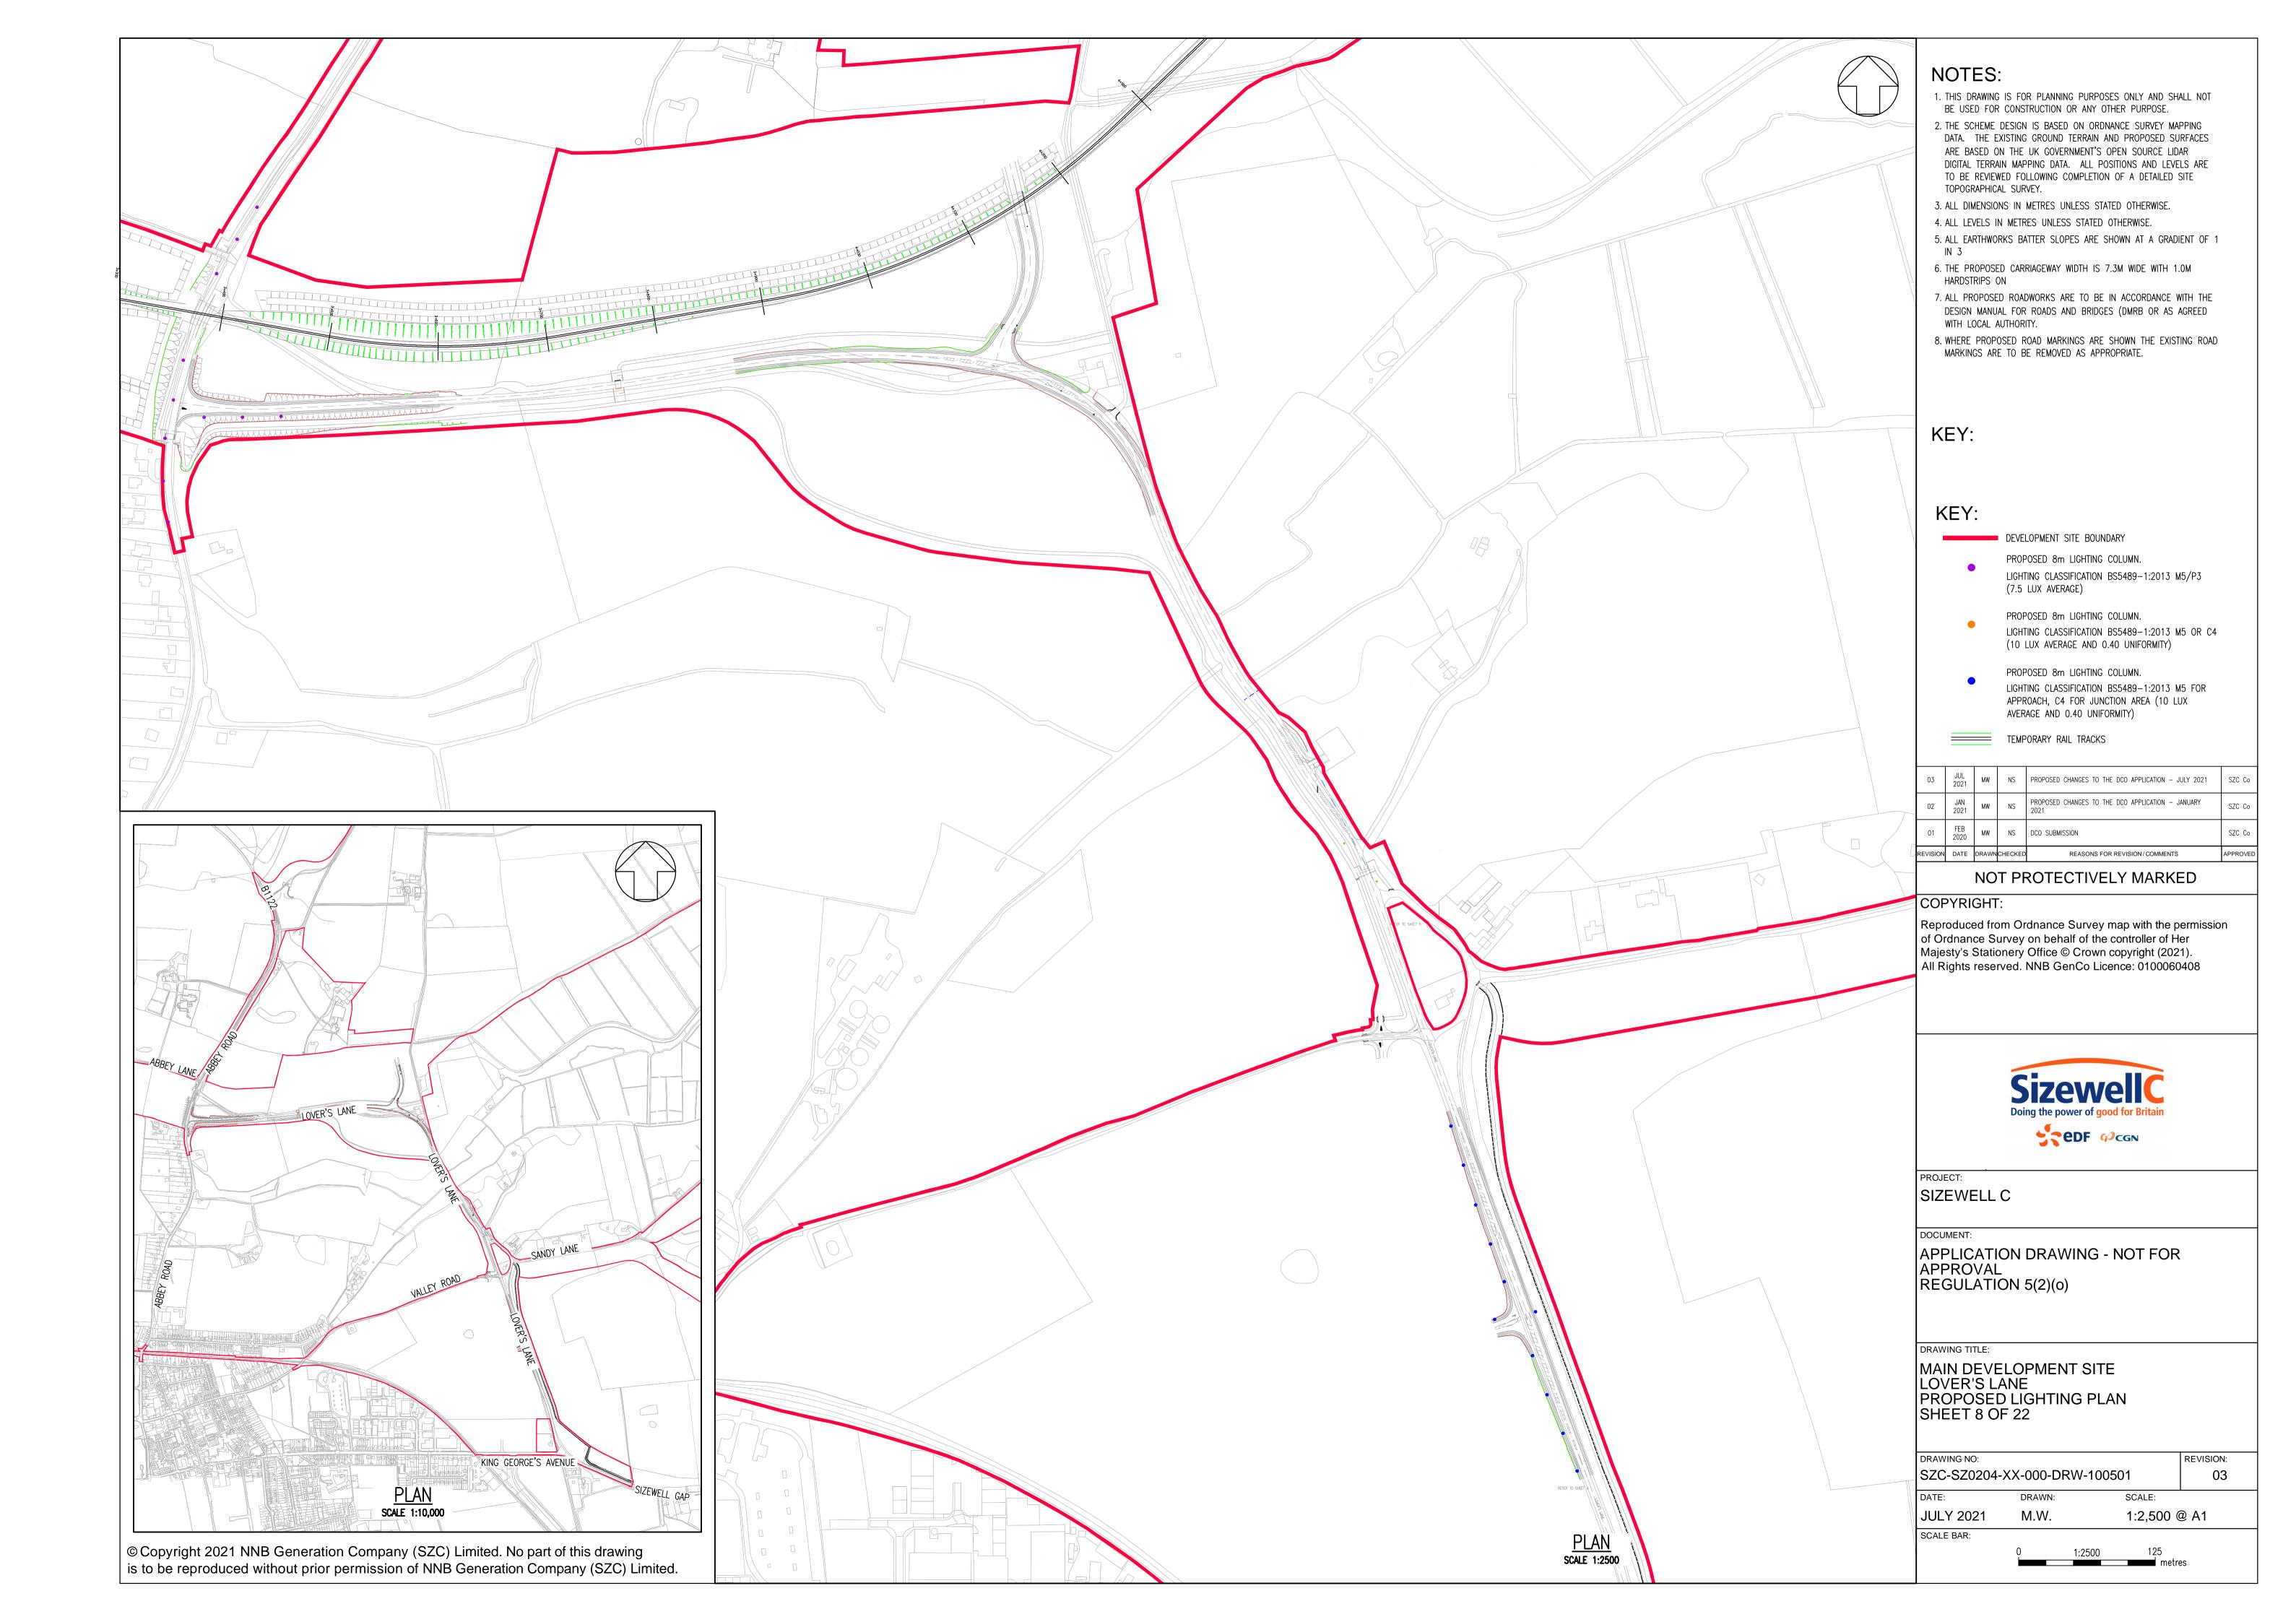

## **Main Development Site Highway Plans – Not For Approval**

| Drawing Number               | Revision | Drawing Title                                                                                                      | Scale  | Sheet Size |
|------------------------------|----------|--------------------------------------------------------------------------------------------------------------------|--------|------------|
| SZC-SZ0204-XX-000-DRW-100497 | 03       | Main Development Site - Key Plan                                                                                   | 1:5000 | A1         |
| SZC-SZ0204-XX-000-DRW-100487 | 01       | Main Development Site Main Site Access Roundabout Existing Site Plan - Sheet 1 of 22                               | 1:1000 | A1         |
| SZC-SZ0204-XX-000-DRW-100488 | 02       | Main Development Site Main Site Access Roundabout Drainage Plan - Sheet 2 of 22                                    | 1:1000 | A1         |
| SZC-SZ0204-XX-000-DRW-100489 | 02       | Main Development Site Main Site Access Roundabout Proposed Lighting Plan - Sheet 3 of 22                           | 1:1000 | A1         |
| SZC-SZ0204-XX-000-DRW-100002 | 01       | Main Development Site Main Site Access Roundabout Existing Utilities Layout and Diversions - Sheet 4 of 22         | 1:1000 | A1         |
| SZC-SZ0204-XX-000-DRW-100001 | 01       | Main Development Site Main Site Access Roundabout Proposed Vertical Profiles - Sheet 5 of 22                       | 1:500  | A1         |
| SZC-SZ0204-XX-000-DRW-100495 | 02       | Main Development Site Lover's Lane Existing Site Plan - Sheet 6 of 22                                              | 1:2500 | A1         |
| SZC-SZ0204-XX-000-DRW-100498 | 03       | Main Development Site Lover's Lane Proposed Drainage Plan - Sheet 7 of 22                                          | 1:2500 | A1         |
| SZC-SZ0204-XX-000-DRW-100501 | 03       | Main Development Site Lover's Lane Proposed Lighting Plan - Sheet 8 of 22                                          | 1:2500 | A1         |
| SZC-SZ0204-XX-000-DRW-100107 | 02       | Main Development Site Lover's Lane Existing Utilities Layout and Diversions - Sheet 9 of 22                        | 1:2500 | A1         |
| SZC-SZ0204-XX-000-DRW-100112 | 03       | Main Development Site Lover's Lane Recycle Centre Left Turn Lane and Pegasus Crossing - Sheet 10 of 22             | 1:500  | A1         |
| SZC-SZ0204-XX-000-DRW-100472 | 01       | Main Development Site Sandy Lane Temporary Road Proposed General Arrangement - Sheet 11 of 22                      | 1:500  | A1         |
| SZC-SZ0204-XX-000-DRW-100496 | 02       | Main Development Site Lover's Lane Highway Works Cross Sections, Key Plan - Sheet 12 of 22                         | 1:2500 | A1         |
| SZC-SZ0204-XX-000-DRW-100171 | 02       | Main Development Site Lover's Lane Highway Works Cross Sections - Sheet 13 of 22                                   | 1:100  | A1         |
| SZC-SZ0204-XX-000-DRW-100172 | 01       | Main Development Site Lover's Lane Highway Works Cross Sections - Sheet 14 of 22                                   | 1:100  | A1         |
| SZC-SZ0204-XX-000-DRW-100173 | 01       | Main Development Site Lover's Lane Highway Works Cross Sections - Sheet 15 of 22                                   | 1:100  | A1         |
| SZC-SZ0204-XX-000-DRW-100508 | 02       | Main Development Site Valley Road Proposed Access Existing Site Plan - Sheet 16 of 22                              | 1:250  | A1         |
| SZC-SZ0204-XX-000-DRW-100509 | 02       | Main Development Site Valley Road Proposed Access Drainage Plan - Sheet 17 of 22                                   | 1:250  | A1         |
| SZC-SZ0204-XX-000-DRW-100163 | 02       | Main Development Site Valley Road Proposed Access Existing Utilities Layout and Diversions - Sheet 18 of 22        | 1:250  | A1         |
| SZC-SZ0204-XX-000-DRW-100505 | 01       | Main Development Site King George's Avenue Proposed Site Access Existing Site Plan- Sheet 19 of 22                 | 1:250  | A1         |
| SZC-SZ0204-XX-000-DRW-100506 | 01       | Main Development Site King George's Avenue Proposed Site Access Proposed Drainage Plan - Sheet 20 of 22            | 1:250  | A1         |
| SZC-SZ0204-XX-000-DRW-100507 | 01       | Main Development Site King George's Avenue Proposed Site Access Proposed Lighting Plan - Sheet 21 of 22            | 1:250  | A1         |
| SZC-SZ0204-XX-000-DRW-100159 | 01       | Main Development Site King George's Avenue Proposed Site access Existing Utilities and Diversions - Sheet 22 of 22 | 1:250  | A1         |

## Main Development Site Highway Plans Not For Approval – Revisions Schedule

| Drawing Number               | Revision | Drawing Title                                                                                                      | Amendments                                                            |
|------------------------------|----------|--------------------------------------------------------------------------------------------------------------------|-----------------------------------------------------------------------|
| SZC-SZ0204-XX-000-DRW-100497 | 03       | Main Development Site - Key Plan                                                                                   | Updates to Bridleway 19 alignment including pegasus crossing.         |
| SZC-SZ0204-XX-000-DRW-100487 | 01       | Main Development Site Main Site Access Roundabout Existing Site Plan - Sheet 1 of 22                               | No updates made.                                                      |
| SZC-SZ0204-XX-000-DRW-100488 | 02       | Main Development Site Main Site Access Roundabout Drainage Plan - Sheet 2 of 22                                    | No updates made.                                                      |
| SZC-SZ0204-XX-000-DRW-100489 | 02       | Main Development Site Main Site Access Roundabout Proposed Lighting Plan - Sheet 3 of 22                           | No updates made.                                                      |
| SZC-SZ0204-XX-000-DRW-100002 | 01       | Main Development Site Main Site Access Roundabout Existing Utilities Layout and Diversions - Sheet 4 of 22         | No updates made.                                                      |
| SZC-SZ0204-XX-000-DRW-100001 | 01       | Main Development Site Main Site Access Roundabout Proposed Vertical Profiles - Sheet 5 of 22                       | No updates made.                                                      |
| SZC-SZ0204-XX-000-DRW-100495 | 02       | Main Development Site Lover's Lane Existing Site Plan - Sheet 6 of 22                                              | No updates made.                                                      |
| SZC-SZ0204-XX-000-DRW-100498 | 03       | Main Development Site Lover's Lane Proposed Drainage Plan - Sheet 7 of 22                                          | Updates to Bridleway 19 alignment including pegasus crossing.         |
| SZC-SZ0204-XX-000-DRW-100501 | 03       | Main Development Site Lover's Lane Proposed Lighting Plan - Sheet 8 of 22                                          | Updates to Bridleway 19 alignment including pegasus crossing.         |
| SZC-SZ0204-XX-000-DRW-100107 | 02       | Main Development Site Lover's Lane Existing Utilities Layout and Diversions - Sheet 9 of 22                        | No updates made.                                                      |
| SZC-SZ0204-XX-000-DRW-100112 | 03       | Main Development Site Lover's Lane Recycle Centre Left Turn Lane and Pegasus Crossing - Sheet 10 of 22             | Updates to Bridleway 19 to relocate pegasus crossing.                 |
| SZC-SZ0204-XX-000-DRW-100472 | 01       | Main Development Site Sandy Lane Temporary Road Proposed General Arrangement - Sheet 11 of 22                      | No updates made.                                                      |
| SZC-SZ0204-XX-000-DRW-100496 | 02       | Main Development Site Lover's Lane Highway Works Cross Sections, Key Plan - Sheet 12 of 22                         | No updates made.                                                      |
| SZC-SZ0204-XX-000-DRW-100171 | 02       | Main Development Site Lover's Lane Highway Works Cross Sections - Sheet 13 of 22                                   | Update to Bridleway 19 alignment at junction with B1122 (Abbey Road). |
| SZC-SZ0204-XX-000-DRW-100172 | 01       | Main Development Site Lover's Lane Highway Works Cross Sections - Sheet 14 of 22                                   | No updates made.                                                      |
| SZC-SZ0204-XX-000-DRW-100173 | 01       | Main Development Site Lover's Lane Highway Works Cross Sections - Sheet 15 of 22                                   | No updates made.                                                      |
| SZC-SZ0204-XX-000-DRW-100508 | 02       | Main Development Site Valley Road Proposed Access Existing Site Plan - Sheet 16 of 22                              | No updates made.                                                      |
| SZC-SZ0204-XX-000-DRW-100509 | 02       | Main Development Site Valley Road Proposed Access Drainage Plan - Sheet 17 of 22                                   | No updates made.                                                      |
| SZC-SZ0204-XX-000-DRW-100163 | 02       | Main Development Site Valley Road Proposed Access Existing Utilities Layout and Diversions - Sheet 18 of 22        | No updates made.                                                      |
| SZC-SZ0204-XX-000-DRW-100505 | 01       | Main Development Site King George's Avenue Proposed Site Access Existing Site Plan- Sheet 19 of 22                 | No updates made.                                                      |
| SZC-SZ0204-XX-000-DRW-100506 | 01       | Main Development Site King George's Avenue Proposed Site Access Proposed Drainage Plan - Sheet 20 of 22            | No updates made.                                                      |
| SZC-SZ0204-XX-000-DRW-100507 | 01       | Main Development Site King George's Avenue Proposed Site Access Proposed Lighting Plan - Sheet 21 of 22            | No updates made.                                                      |
| SZC-SZ0204-XX-000-DRW-100159 | 01       | Main Development Site King George's Avenue Proposed Site access Existing Utilities and Diversions - Sheet 22 of 22 | No updates made.                                                      |