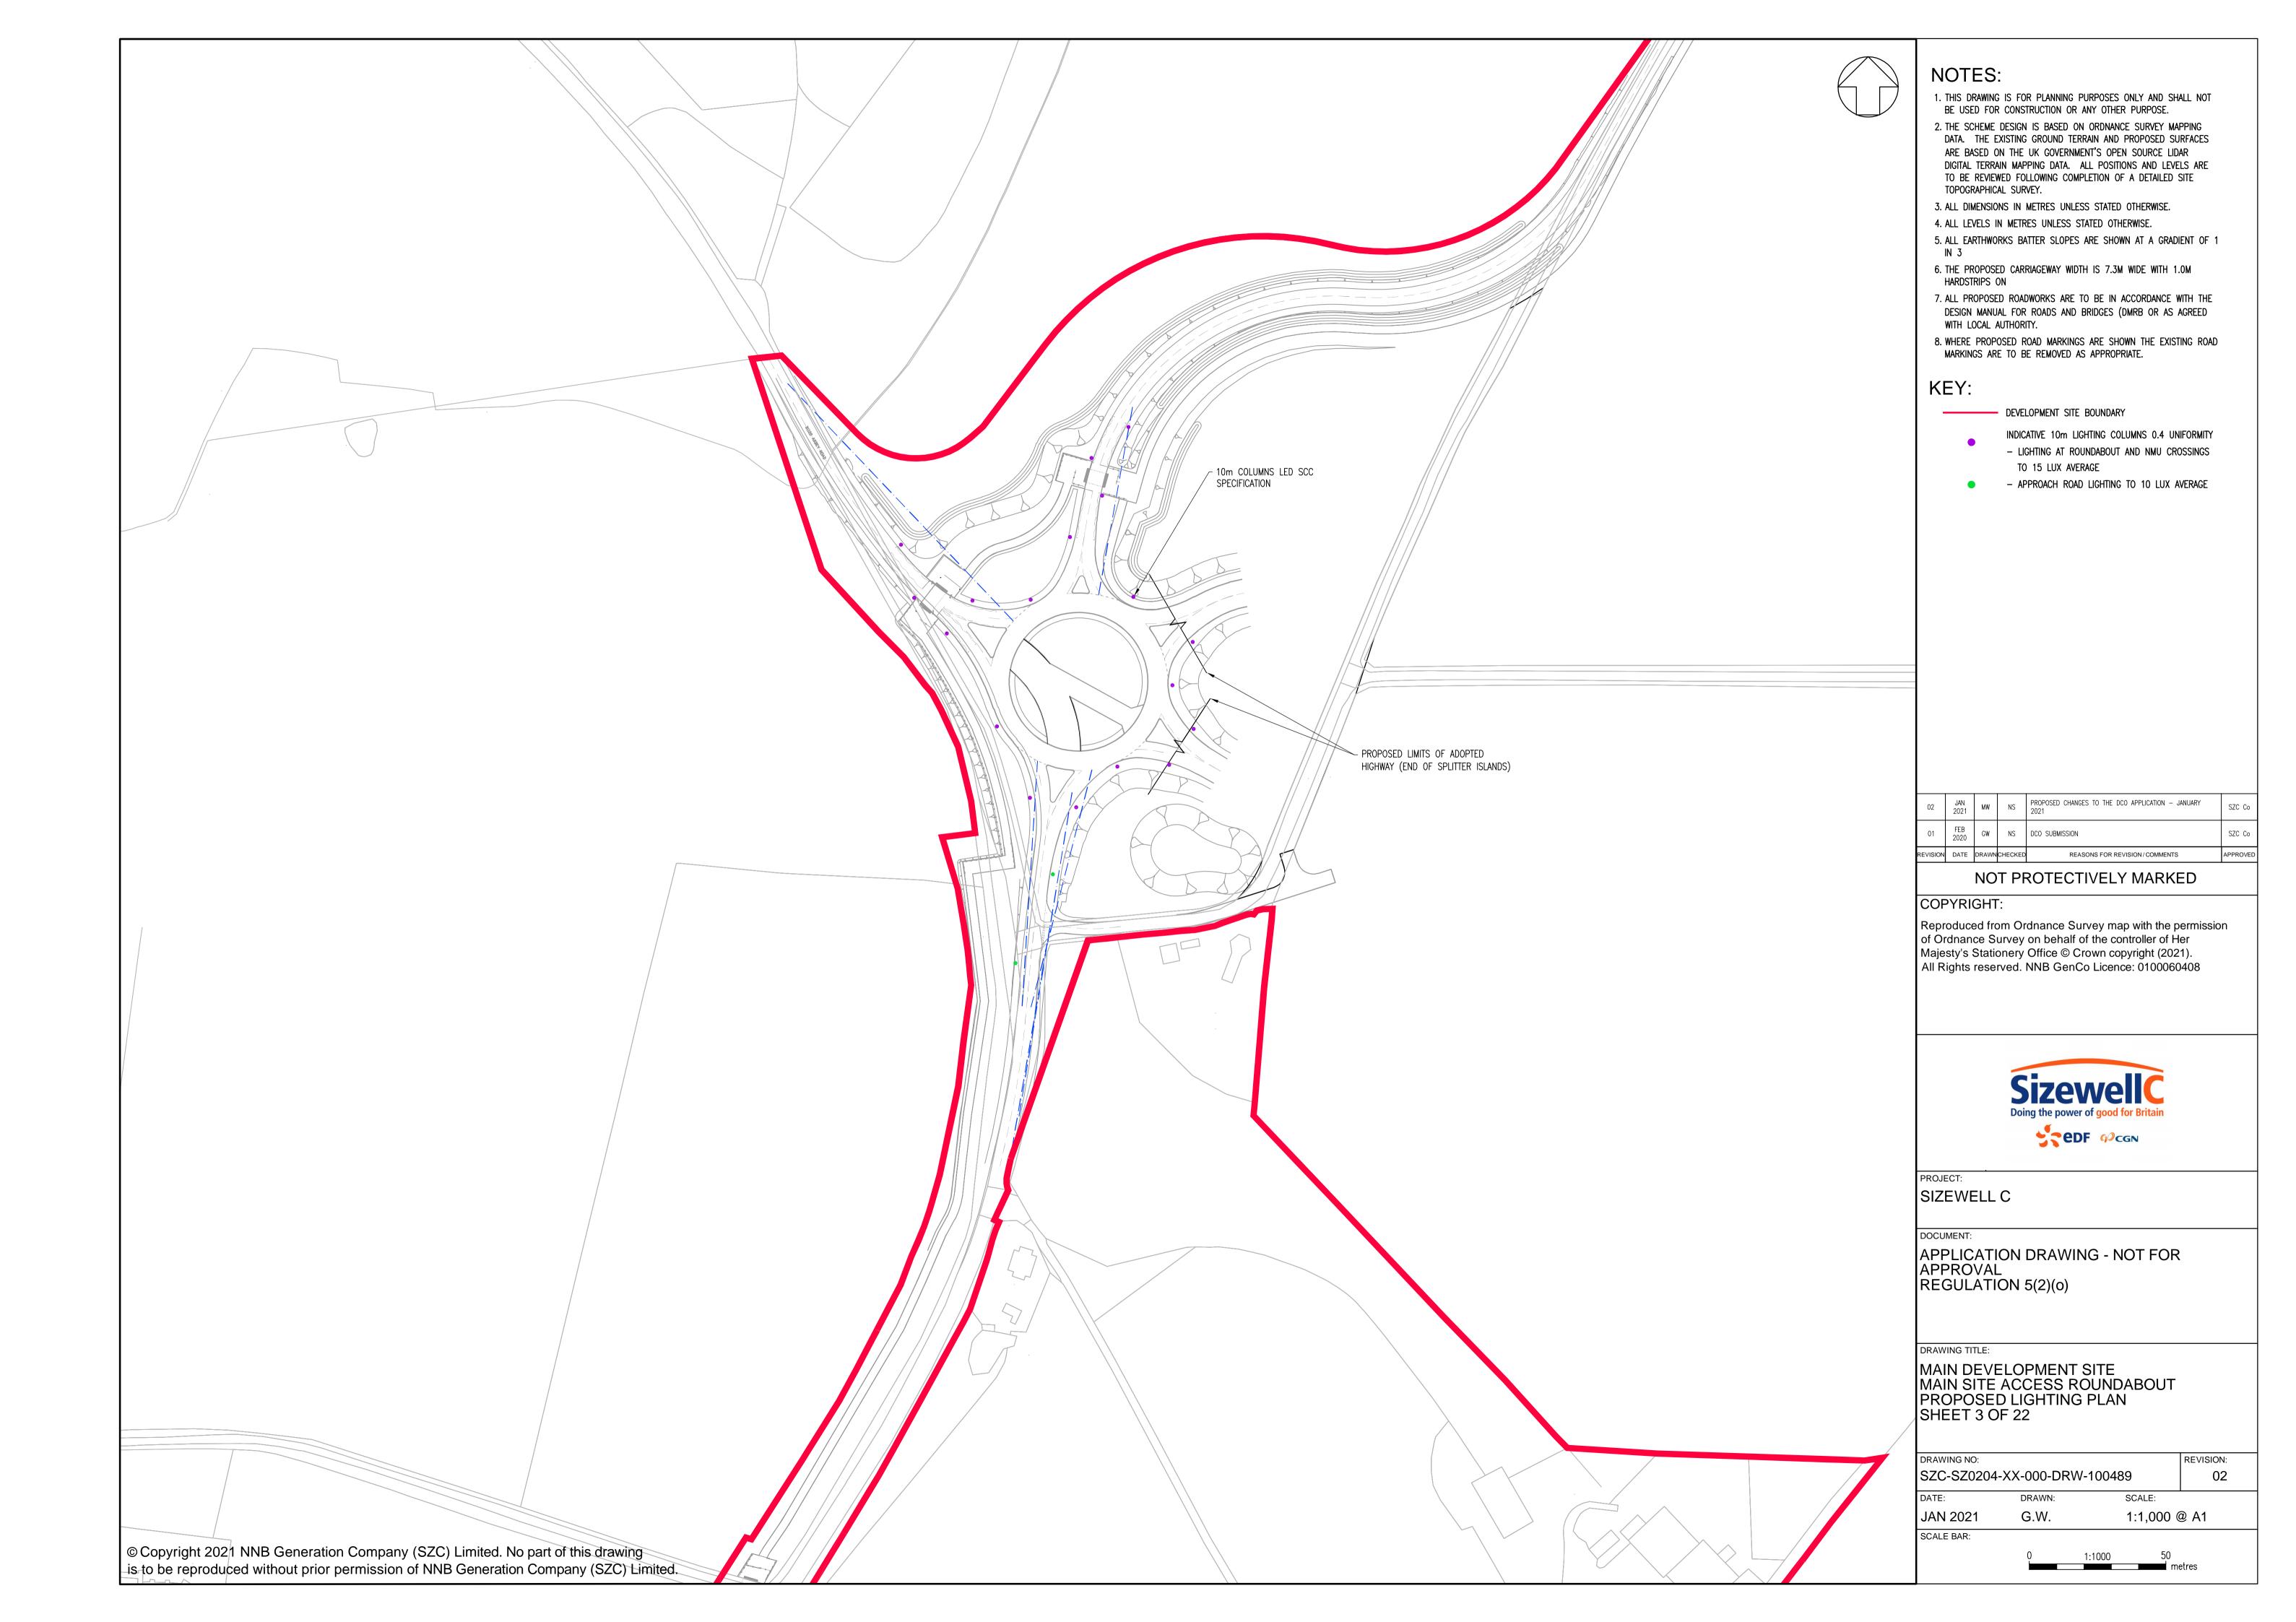

## **Main Development Site Highway Plans – Not For Approval**

| Drawing Number               | Revision | Drawing Title                                                                                                      | Scale  | Sheet Size |
|------------------------------|----------|--------------------------------------------------------------------------------------------------------------------|--------|------------|
| SZC-SZ0204-XX-000-DRW-100497 | 03       | Main Development Site - Key Plan                                                                                   | 1:5000 | A1         |
| SZC-SZ0204-XX-000-DRW-100487 | 01       | Main Development Site Main Site Access Roundabout Existing Site Plan - Sheet 1 of 22                               | 1:1000 | A1         |
| SZC-SZ0204-XX-000-DRW-100488 | 02       | Main Development Site Main Site Access Roundabout Drainage Plan - Sheet 2 of 22                                    | 1:1000 | A1         |
| SZC-SZ0204-XX-000-DRW-100489 | 02       | Main Development Site Main Site Access Roundabout Proposed Lighting Plan - Sheet 3 of 22                           | 1:1000 | A1         |
| SZC-SZ0204-XX-000-DRW-100002 | 01       | Main Development Site Main Site Access Roundabout Existing Utilities Layout and Diversions - Sheet 4 of 22         | 1:1000 | A1         |
| SZC-SZ0204-XX-000-DRW-100001 | 01       | Main Development Site Main Site Access Roundabout Proposed Vertical Profiles - Sheet 5 of 22                       | 1:500  | A1         |
| SZC-SZ0204-XX-000-DRW-100495 | 02       | Main Development Site Lover's Lane Existing Site Plan - Sheet 6 of 22                                              | 1:2500 | A1         |
| SZC-SZ0204-XX-000-DRW-100498 | 03       | Main Development Site Lover's Lane Proposed Drainage Plan - Sheet 7 of 22                                          | 1:2500 | A1         |
| SZC-SZ0204-XX-000-DRW-100501 | 03       | Main Development Site Lover's Lane Proposed Lighting Plan - Sheet 8 of 22                                          | 1:2500 | A1         |
| SZC-SZ0204-XX-000-DRW-100107 | 02       | Main Development Site Lover's Lane Existing Utilities Layout and Diversions - Sheet 9 of 22                        | 1:2500 | A1         |
| SZC-SZ0204-XX-000-DRW-100112 | 03       | Main Development Site Lover's Lane Recycle Centre Left Turn Lane and Pegasus Crossing - Sheet 10 of 22             | 1:500  | A1         |
| SZC-SZ0204-XX-000-DRW-100472 | 01       | Main Development Site Sandy Lane Temporary Road Proposed General Arrangement - Sheet 11 of 22                      | 1:500  | A1         |
| SZC-SZ0204-XX-000-DRW-100496 | 02       | Main Development Site Lover's Lane Highway Works Cross Sections, Key Plan - Sheet 12 of 22                         | 1:2500 | A1         |
| SZC-SZ0204-XX-000-DRW-100171 | 02       | Main Development Site Lover's Lane Highway Works Cross Sections - Sheet 13 of 22                                   | 1:100  | A1         |
| SZC-SZ0204-XX-000-DRW-100172 | 01       | Main Development Site Lover's Lane Highway Works Cross Sections - Sheet 14 of 22                                   | 1:100  | A1         |
| SZC-SZ0204-XX-000-DRW-100173 | 01       | Main Development Site Lover's Lane Highway Works Cross Sections - Sheet 15 of 22                                   | 1:100  | A1         |
| SZC-SZ0204-XX-000-DRW-100508 | 02       | Main Development Site Valley Road Proposed Access Existing Site Plan - Sheet 16 of 22                              | 1:250  | A1         |
| SZC-SZ0204-XX-000-DRW-100509 | 02       | Main Development Site Valley Road Proposed Access Drainage Plan - Sheet 17 of 22                                   | 1:250  | A1         |
| SZC-SZ0204-XX-000-DRW-100163 | 02       | Main Development Site Valley Road Proposed Access Existing Utilities Layout and Diversions - Sheet 18 of 22        | 1:250  | A1         |
| SZC-SZ0204-XX-000-DRW-100505 | 01       | Main Development Site King George's Avenue Proposed Site Access Existing Site Plan- Sheet 19 of 22                 | 1:250  | A1         |
| SZC-SZ0204-XX-000-DRW-100506 | 01       | Main Development Site King George's Avenue Proposed Site Access Proposed Drainage Plan - Sheet 20 of 22            | 1:250  | A1         |
| SZC-SZ0204-XX-000-DRW-100507 | 01       | Main Development Site King George's Avenue Proposed Site Access Proposed Lighting Plan - Sheet 21 of 22            | 1:250  | A1         |
| SZC-SZ0204-XX-000-DRW-100159 | 01       | Main Development Site King George's Avenue Proposed Site access Existing Utilities and Diversions - Sheet 22 of 22 | 1:250  | A1         |

## Main Development Site Highway Plans Not For Approval – Revisions Schedule

| Drawing Number               | Revision | Drawing Title                                                                                                      | Amendments                                                            |
|------------------------------|----------|--------------------------------------------------------------------------------------------------------------------|-----------------------------------------------------------------------|
| SZC-SZ0204-XX-000-DRW-100497 | 03       | Main Development Site - Key Plan                                                                                   | Updates to Bridleway 19 alignment including pegasus crossing.         |
| SZC-SZ0204-XX-000-DRW-100487 | 01       | Main Development Site Main Site Access Roundabout Existing Site Plan - Sheet 1 of 22                               | No updates made.                                                      |
| SZC-SZ0204-XX-000-DRW-100488 | 02       | Main Development Site Main Site Access Roundabout Drainage Plan - Sheet 2 of 22                                    | No updates made.                                                      |
| SZC-SZ0204-XX-000-DRW-100489 | 02       | Main Development Site Main Site Access Roundabout Proposed Lighting Plan - Sheet 3 of 22                           | No updates made.                                                      |
| SZC-SZ0204-XX-000-DRW-100002 | 01       | Main Development Site Main Site Access Roundabout Existing Utilities Layout and Diversions - Sheet 4 of 22         | No updates made.                                                      |
| SZC-SZ0204-XX-000-DRW-100001 | 01       | Main Development Site Main Site Access Roundabout Proposed Vertical Profiles - Sheet 5 of 22                       | No updates made.                                                      |
| SZC-SZ0204-XX-000-DRW-100495 | 02       | Main Development Site Lover's Lane Existing Site Plan - Sheet 6 of 22                                              | No updates made.                                                      |
| SZC-SZ0204-XX-000-DRW-100498 | 03       | Main Development Site Lover's Lane Proposed Drainage Plan - Sheet 7 of 22                                          | Updates to Bridleway 19 alignment including pegasus crossing.         |
| SZC-SZ0204-XX-000-DRW-100501 | 03       | Main Development Site Lover's Lane Proposed Lighting Plan - Sheet 8 of 22                                          | Updates to Bridleway 19 alignment including pegasus crossing.         |
| SZC-SZ0204-XX-000-DRW-100107 | 02       | Main Development Site Lover's Lane Existing Utilities Layout and Diversions - Sheet 9 of 22                        | No updates made.                                                      |
| SZC-SZ0204-XX-000-DRW-100112 | 03       | Main Development Site Lover's Lane Recycle Centre Left Turn Lane and Pegasus Crossing - Sheet 10 of 22             | Updates to Bridleway 19 to relocate pegasus crossing.                 |
| SZC-SZ0204-XX-000-DRW-100472 | 01       | Main Development Site Sandy Lane Temporary Road Proposed General Arrangement - Sheet 11 of 22                      | No updates made.                                                      |
| SZC-SZ0204-XX-000-DRW-100496 | 02       | Main Development Site Lover's Lane Highway Works Cross Sections, Key Plan - Sheet 12 of 22                         | No updates made.                                                      |
| SZC-SZ0204-XX-000-DRW-100171 | 02       | Main Development Site Lover's Lane Highway Works Cross Sections - Sheet 13 of 22                                   | Update to Bridleway 19 alignment at junction with B1122 (Abbey Road). |
| SZC-SZ0204-XX-000-DRW-100172 | 01       | Main Development Site Lover's Lane Highway Works Cross Sections - Sheet 14 of 22                                   | No updates made.                                                      |
| SZC-SZ0204-XX-000-DRW-100173 | 01       | Main Development Site Lover's Lane Highway Works Cross Sections - Sheet 15 of 22                                   | No updates made.                                                      |
| SZC-SZ0204-XX-000-DRW-100508 | 02       | Main Development Site Valley Road Proposed Access Existing Site Plan - Sheet 16 of 22                              | No updates made.                                                      |
| SZC-SZ0204-XX-000-DRW-100509 | 02       | Main Development Site Valley Road Proposed Access Drainage Plan - Sheet 17 of 22                                   | No updates made.                                                      |
| SZC-SZ0204-XX-000-DRW-100163 | 02       | Main Development Site Valley Road Proposed Access Existing Utilities Layout and Diversions - Sheet 18 of 22        | No updates made.                                                      |
| SZC-SZ0204-XX-000-DRW-100505 | 01       | Main Development Site King George's Avenue Proposed Site Access Existing Site Plan- Sheet 19 of 22                 | No updates made.                                                      |
| SZC-SZ0204-XX-000-DRW-100506 | 01       | Main Development Site King George's Avenue Proposed Site Access Proposed Drainage Plan - Sheet 20 of 22            | No updates made.                                                      |
| SZC-SZ0204-XX-000-DRW-100507 | 01       | Main Development Site King George's Avenue Proposed Site Access Proposed Lighting Plan - Sheet 21 of 22            | No updates made.                                                      |
| SZC-SZ0204-XX-000-DRW-100159 | 01       | Main Development Site King George's Avenue Proposed Site access Existing Utilities and Diversions - Sheet 22 of 22 | No updates made.                                                      |