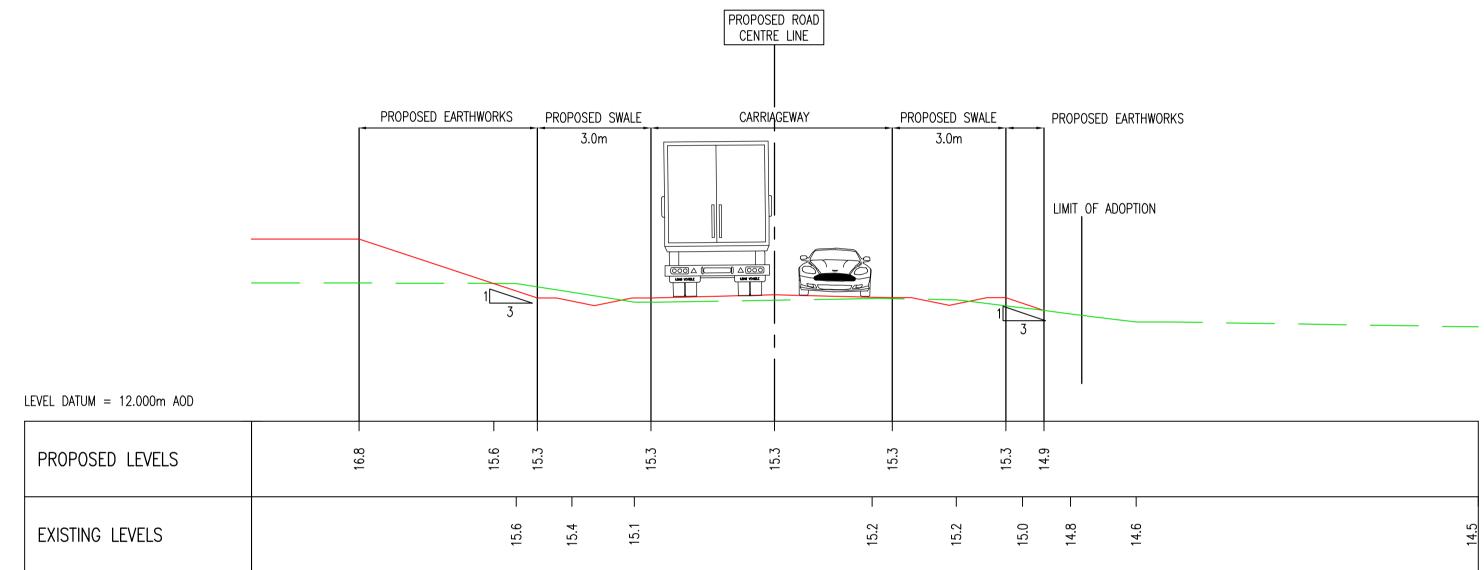

Section D-D CH 702.000m

Section E-E CH 788.000m

Section F-F CH 941.000m

EXISTING LEVELS \$\frac{1}{20}\$ \$\fra

Section G-G CH 824.000m (BIG FIELD JUNCTION)

Section H-H CH 967.000m (BIG FIELD JUNCTION)