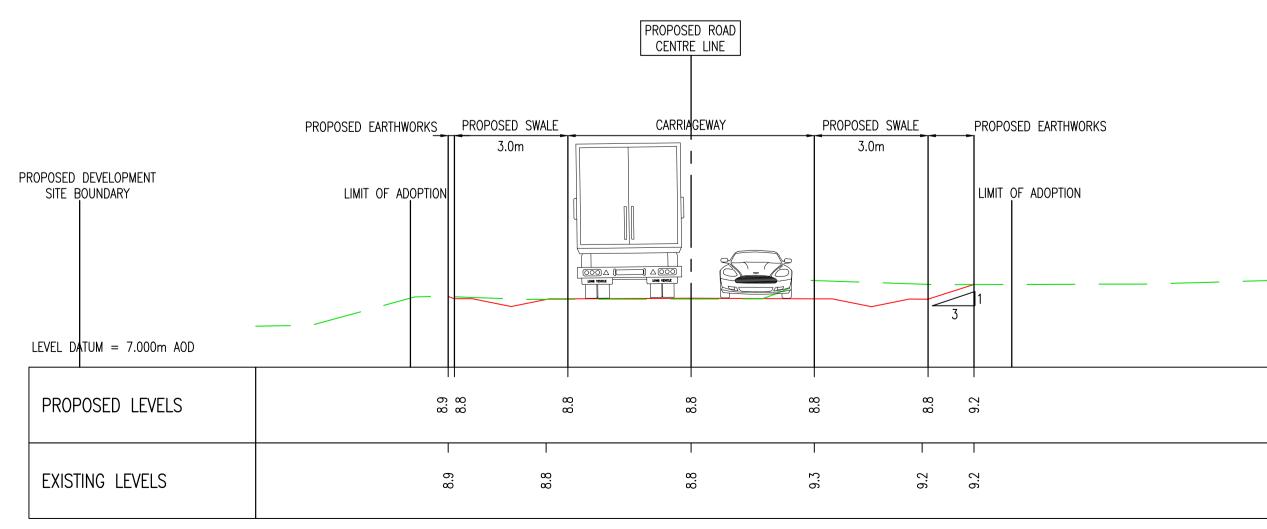

## **Main Development Site Highway Plans – Not For Approval**

| Drawing Number               | Revision | Drawing Title                                                                                                      | Scale  | Sheet Size |
|------------------------------|----------|--------------------------------------------------------------------------------------------------------------------|--------|------------|
| SZC-SZ0204-XX-000-DRW-100497 | 03       | Main Development Site - Key Plan                                                                                   | 1:5000 | A1         |
| SZC-SZ0204-XX-000-DRW-100487 | 01       | Main Development Site Main Site Access Roundabout Existing Site Plan - Sheet 1 of 22                               | 1:1000 | A1         |
| SZC-SZ0204-XX-000-DRW-100488 | 02       | Main Development Site Main Site Access Roundabout Drainage Plan - Sheet 2 of 22                                    | 1:1000 | A1         |
| SZC-SZ0204-XX-000-DRW-100489 | 02       | Main Development Site Main Site Access Roundabout Proposed Lighting Plan - Sheet 3 of 22                           | 1:1000 | A1         |
| SZC-SZ0204-XX-000-DRW-100002 | 01       | Main Development Site Main Site Access Roundabout Existing Utilities Layout and Diversions - Sheet 4 of 22         | 1:1000 | A1         |
| SZC-SZ0204-XX-000-DRW-100001 | 01       | Main Development Site Main Site Access Roundabout Proposed Vertical Profiles - Sheet 5 of 22                       | 1:500  | A1         |
| SZC-SZ0204-XX-000-DRW-100495 | 02       | Main Development Site Lover's Lane Existing Site Plan - Sheet 6 of 22                                              | 1:2500 | A1         |
| SZC-SZ0204-XX-000-DRW-100498 | 03       | Main Development Site Lover's Lane Proposed Drainage Plan - Sheet 7 of 22                                          | 1:2500 | A1         |
| SZC-SZ0204-XX-000-DRW-100501 | 03       | Main Development Site Lover's Lane Proposed Lighting Plan - Sheet 8 of 22                                          | 1:2500 | A1         |
| SZC-SZ0204-XX-000-DRW-100107 | 02       | Main Development Site Lover's Lane Existing Utilities Layout and Diversions - Sheet 9 of 22                        | 1:2500 | A1         |
| SZC-SZ0204-XX-000-DRW-100112 | 03       | Main Development Site Lover's Lane Recycle Centre Left Turn Lane and Pegasus Crossing - Sheet 10 of 22             | 1:500  | A1         |
| SZC-SZ0204-XX-000-DRW-100472 | 01       | Main Development Site Sandy Lane Temporary Road Proposed General Arrangement - Sheet 11 of 22                      | 1:500  | A1         |
| SZC-SZ0204-XX-000-DRW-100496 | 02       | Main Development Site Lover's Lane Highway Works Cross Sections, Key Plan - Sheet 12 of 22                         | 1:2500 | A1         |
| SZC-SZ0204-XX-000-DRW-100171 | 02       | Main Development Site Lover's Lane Highway Works Cross Sections - Sheet 13 of 22                                   | 1:100  | A1         |
| SZC-SZ0204-XX-000-DRW-100172 | 01       | Main Development Site Lover's Lane Highway Works Cross Sections - Sheet 14 of 22                                   | 1:100  | A1         |
| SZC-SZ0204-XX-000-DRW-100173 | 01       | Main Development Site Lover's Lane Highway Works Cross Sections - Sheet 15 of 22                                   | 1:100  | A1         |
| SZC-SZ0204-XX-000-DRW-100508 | 02       | Main Development Site Valley Road Proposed Access Existing Site Plan - Sheet 16 of 22                              | 1:250  | A1         |
| SZC-SZ0204-XX-000-DRW-100509 | 02       | Main Development Site Valley Road Proposed Access Drainage Plan - Sheet 17 of 22                                   | 1:250  | A1         |
| SZC-SZ0204-XX-000-DRW-100163 | 02       | Main Development Site Valley Road Proposed Access Existing Utilities Layout and Diversions - Sheet 18 of 22        | 1:250  | A1         |
| SZC-SZ0204-XX-000-DRW-100505 | 01       | Main Development Site King George's Avenue Proposed Site Access Existing Site Plan- Sheet 19 of 22                 | 1:250  | A1         |
| SZC-SZ0204-XX-000-DRW-100506 | 01       | Main Development Site King George's Avenue Proposed Site Access Proposed Drainage Plan - Sheet 20 of 22            | 1:250  | A1         |
| SZC-SZ0204-XX-000-DRW-100507 | 01       | Main Development Site King George's Avenue Proposed Site Access Proposed Lighting Plan - Sheet 21 of 22            | 1:250  | A1         |
| SZC-SZ0204-XX-000-DRW-100159 | 01       | Main Development Site King George's Avenue Proposed Site access Existing Utilities and Diversions - Sheet 22 of 22 | 1:250  | A1         |

## Main Development Site Highway Plans Not For Approval – Revisions Schedule

| Drawing Number               | Revision | Drawing Title                                                                                                      | Amendments                                                            |
|------------------------------|----------|--------------------------------------------------------------------------------------------------------------------|-----------------------------------------------------------------------|
| SZC-SZ0204-XX-000-DRW-100497 | 03       | Main Development Site - Key Plan                                                                                   | Updates to Bridleway 19 alignment including pegasus crossing.         |
| SZC-SZ0204-XX-000-DRW-100487 | 01       | Main Development Site Main Site Access Roundabout Existing Site Plan - Sheet 1 of 22                               | No updates made.                                                      |
| SZC-SZ0204-XX-000-DRW-100488 | 02       | Main Development Site Main Site Access Roundabout Drainage Plan - Sheet 2 of 22                                    | No updates made.                                                      |
| SZC-SZ0204-XX-000-DRW-100489 | 02       | Main Development Site Main Site Access Roundabout Proposed Lighting Plan - Sheet 3 of 22                           | No updates made.                                                      |
| SZC-SZ0204-XX-000-DRW-100002 | 01       | Main Development Site Main Site Access Roundabout Existing Utilities Layout and Diversions - Sheet 4 of 22         | No updates made.                                                      |
| SZC-SZ0204-XX-000-DRW-100001 | 01       | Main Development Site Main Site Access Roundabout Proposed Vertical Profiles - Sheet 5 of 22                       | No updates made.                                                      |
| SZC-SZ0204-XX-000-DRW-100495 | 02       | Main Development Site Lover's Lane Existing Site Plan - Sheet 6 of 22                                              | No updates made.                                                      |
| SZC-SZ0204-XX-000-DRW-100498 | 03       | Main Development Site Lover's Lane Proposed Drainage Plan - Sheet 7 of 22                                          | Updates to Bridleway 19 alignment including pegasus crossing.         |
| SZC-SZ0204-XX-000-DRW-100501 | 03       | Main Development Site Lover's Lane Proposed Lighting Plan - Sheet 8 of 22                                          | Updates to Bridleway 19 alignment including pegasus crossing.         |
| SZC-SZ0204-XX-000-DRW-100107 | 02       | Main Development Site Lover's Lane Existing Utilities Layout and Diversions - Sheet 9 of 22                        | No updates made.                                                      |
| SZC-SZ0204-XX-000-DRW-100112 | 03       | Main Development Site Lover's Lane Recycle Centre Left Turn Lane and Pegasus Crossing - Sheet 10 of 22             | Updates to Bridleway 19 to relocate pegasus crossing.                 |
| SZC-SZ0204-XX-000-DRW-100472 | 01       | Main Development Site Sandy Lane Temporary Road Proposed General Arrangement - Sheet 11 of 22                      | No updates made.                                                      |
| SZC-SZ0204-XX-000-DRW-100496 | 02       | Main Development Site Lover's Lane Highway Works Cross Sections, Key Plan - Sheet 12 of 22                         | No updates made.                                                      |
| SZC-SZ0204-XX-000-DRW-100171 | 02       | Main Development Site Lover's Lane Highway Works Cross Sections - Sheet 13 of 22                                   | Update to Bridleway 19 alignment at junction with B1122 (Abbey Road). |
| SZC-SZ0204-XX-000-DRW-100172 | 01       | Main Development Site Lover's Lane Highway Works Cross Sections - Sheet 14 of 22                                   | No updates made.                                                      |
| SZC-SZ0204-XX-000-DRW-100173 | 01       | Main Development Site Lover's Lane Highway Works Cross Sections - Sheet 15 of 22                                   | No updates made.                                                      |
| SZC-SZ0204-XX-000-DRW-100508 | 02       | Main Development Site Valley Road Proposed Access Existing Site Plan - Sheet 16 of 22                              | No updates made.                                                      |
| SZC-SZ0204-XX-000-DRW-100509 | 02       | Main Development Site Valley Road Proposed Access Drainage Plan - Sheet 17 of 22                                   | No updates made.                                                      |
| SZC-SZ0204-XX-000-DRW-100163 | 02       | Main Development Site Valley Road Proposed Access Existing Utilities Layout and Diversions - Sheet 18 of 22        | No updates made.                                                      |
| SZC-SZ0204-XX-000-DRW-100505 | 01       | Main Development Site King George's Avenue Proposed Site Access Existing Site Plan- Sheet 19 of 22                 | No updates made.                                                      |
| SZC-SZ0204-XX-000-DRW-100506 | 01       | Main Development Site King George's Avenue Proposed Site Access Proposed Drainage Plan - Sheet 20 of 22            | No updates made.                                                      |
| SZC-SZ0204-XX-000-DRW-100507 | 01       | Main Development Site King George's Avenue Proposed Site Access Proposed Lighting Plan - Sheet 21 of 22            | No updates made.                                                      |
| SZC-SZ0204-XX-000-DRW-100159 | 01       | Main Development Site King George's Avenue Proposed Site access Existing Utilities and Diversions - Sheet 22 of 22 | No updates made.                                                      |