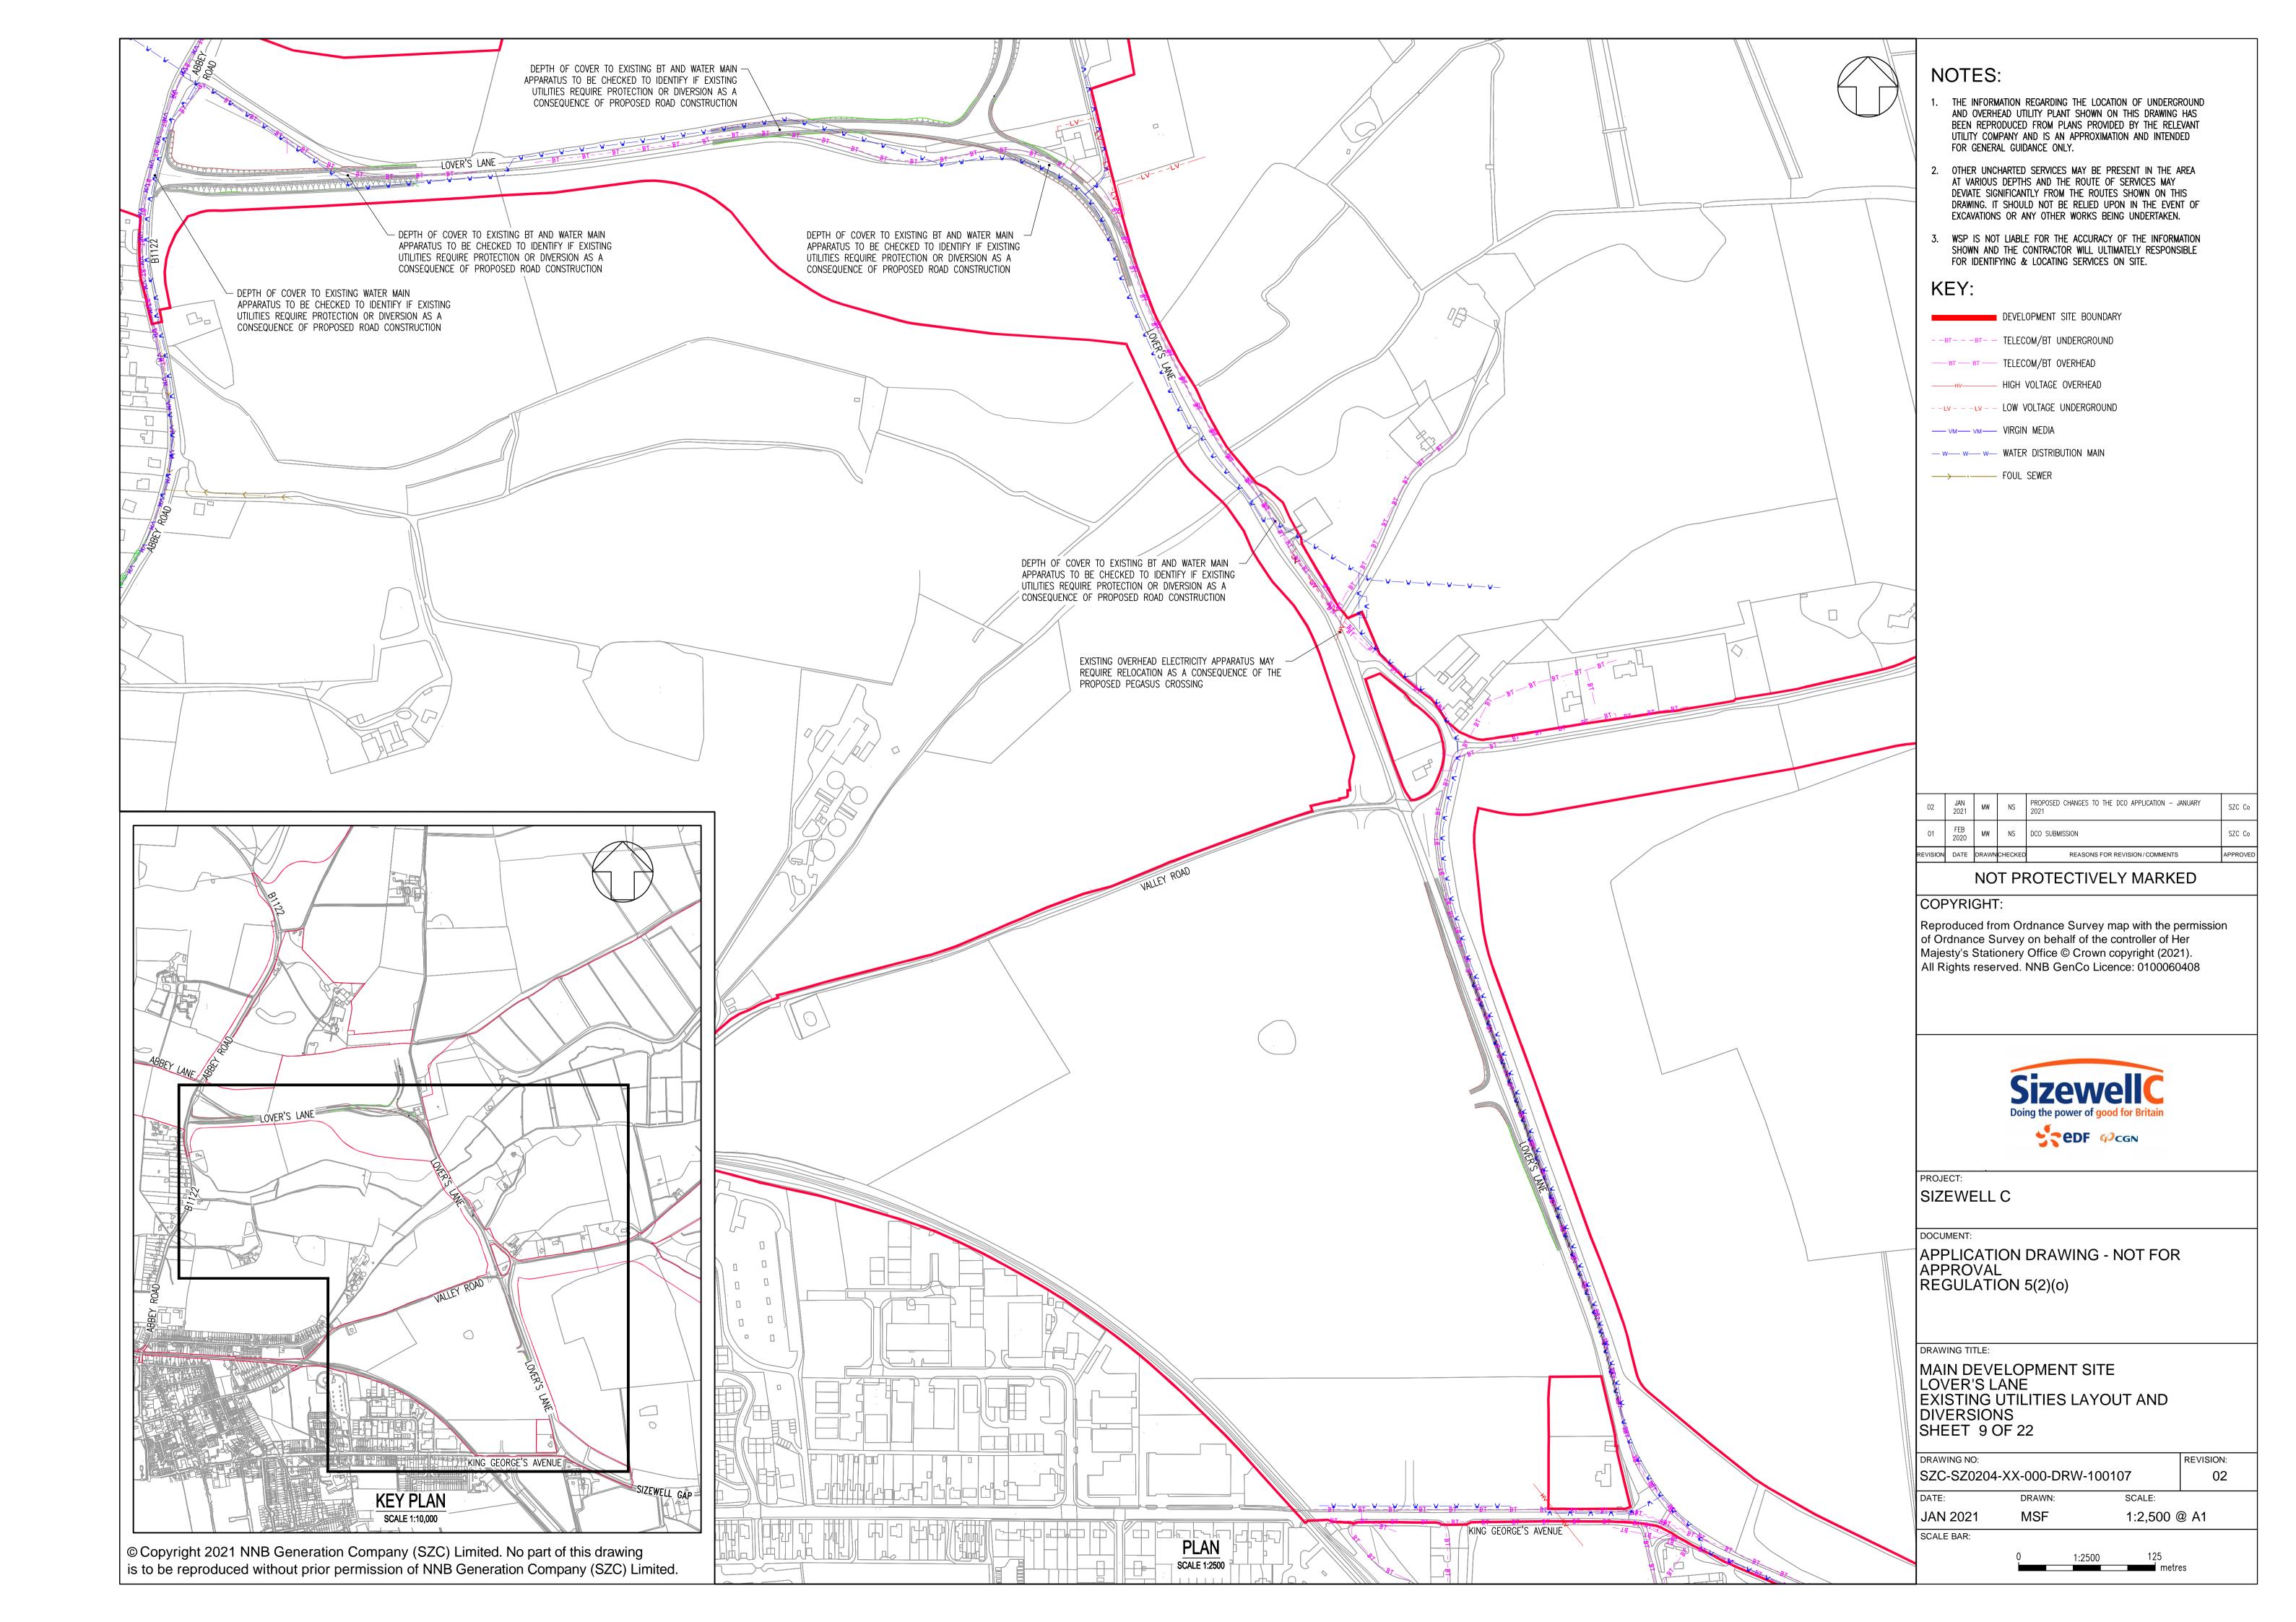

## **Main Development Site Highway Plans – Not For Approval**

| Drawing Number               | Revision | Drawing Title                                                                                                      | Scale  | Sheet Size |
|------------------------------|----------|--------------------------------------------------------------------------------------------------------------------|--------|------------|
| SZC-SZ0204-XX-000-DRW-100497 | 03       | Main Development Site - Key Plan                                                                                   | 1:5000 | A1         |
| SZC-SZ0204-XX-000-DRW-100487 | 01       | Main Development Site Main Site Access Roundabout Existing Site Plan - Sheet 1 of 22                               | 1:1000 | A1         |
| SZC-SZ0204-XX-000-DRW-100488 | 02       | Main Development Site Main Site Access Roundabout Drainage Plan - Sheet 2 of 22                                    | 1:1000 | A1         |
| SZC-SZ0204-XX-000-DRW-100489 | 02       | Main Development Site Main Site Access Roundabout Proposed Lighting Plan - Sheet 3 of 22                           | 1:1000 | A1         |
| SZC-SZ0204-XX-000-DRW-100002 | 01       | Main Development Site Main Site Access Roundabout Existing Utilities Layout and Diversions - Sheet 4 of 22         | 1:1000 | A1         |
| SZC-SZ0204-XX-000-DRW-100001 | 01       | Main Development Site Main Site Access Roundabout Proposed Vertical Profiles - Sheet 5 of 22                       | 1:500  | A1         |
| SZC-SZ0204-XX-000-DRW-100495 | 02       | Main Development Site Lover's Lane Existing Site Plan - Sheet 6 of 22                                              | 1:2500 | A1         |
| SZC-SZ0204-XX-000-DRW-100498 | 03       | Main Development Site Lover's Lane Proposed Drainage Plan - Sheet 7 of 22                                          | 1:2500 | A1         |
| SZC-SZ0204-XX-000-DRW-100501 | 03       | Main Development Site Lover's Lane Proposed Lighting Plan - Sheet 8 of 22                                          | 1:2500 | A1         |
| SZC-SZ0204-XX-000-DRW-100107 | 02       | Main Development Site Lover's Lane Existing Utilities Layout and Diversions - Sheet 9 of 22                        | 1:2500 | A1         |
| SZC-SZ0204-XX-000-DRW-100112 | 03       | Main Development Site Lover's Lane Recycle Centre Left Turn Lane and Pegasus Crossing - Sheet 10 of 22             | 1:500  | A1         |
| SZC-SZ0204-XX-000-DRW-100472 | 01       | Main Development Site Sandy Lane Temporary Road Proposed General Arrangement - Sheet 11 of 22                      | 1:500  | A1         |
| SZC-SZ0204-XX-000-DRW-100496 | 02       | Main Development Site Lover's Lane Highway Works Cross Sections, Key Plan - Sheet 12 of 22                         | 1:2500 | A1         |
| SZC-SZ0204-XX-000-DRW-100171 | 02       | Main Development Site Lover's Lane Highway Works Cross Sections - Sheet 13 of 22                                   | 1:100  | A1         |
| SZC-SZ0204-XX-000-DRW-100172 | 01       | Main Development Site Lover's Lane Highway Works Cross Sections - Sheet 14 of 22                                   | 1:100  | A1         |
| SZC-SZ0204-XX-000-DRW-100173 | 01       | Main Development Site Lover's Lane Highway Works Cross Sections - Sheet 15 of 22                                   | 1:100  | A1         |
| SZC-SZ0204-XX-000-DRW-100508 | 02       | Main Development Site Valley Road Proposed Access Existing Site Plan - Sheet 16 of 22                              | 1:250  | A1         |
| SZC-SZ0204-XX-000-DRW-100509 | 02       | Main Development Site Valley Road Proposed Access Drainage Plan - Sheet 17 of 22                                   | 1:250  | A1         |
| SZC-SZ0204-XX-000-DRW-100163 | 02       | Main Development Site Valley Road Proposed Access Existing Utilities Layout and Diversions - Sheet 18 of 22        | 1:250  | A1         |
| SZC-SZ0204-XX-000-DRW-100505 | 01       | Main Development Site King George's Avenue Proposed Site Access Existing Site Plan- Sheet 19 of 22                 | 1:250  | A1         |
| SZC-SZ0204-XX-000-DRW-100506 | 01       | Main Development Site King George's Avenue Proposed Site Access Proposed Drainage Plan - Sheet 20 of 22            | 1:250  | A1         |
| SZC-SZ0204-XX-000-DRW-100507 | 01       | Main Development Site King George's Avenue Proposed Site Access Proposed Lighting Plan - Sheet 21 of 22            | 1:250  | A1         |
| SZC-SZ0204-XX-000-DRW-100159 | 01       | Main Development Site King George's Avenue Proposed Site access Existing Utilities and Diversions - Sheet 22 of 22 | 1:250  | A1         |

## Main Development Site Highway Plans Not For Approval – Revisions Schedule

| Drawing Number               | Revision | Drawing Title                                                                                                      | Amendments                                                            |
|------------------------------|----------|--------------------------------------------------------------------------------------------------------------------|-----------------------------------------------------------------------|
| SZC-SZ0204-XX-000-DRW-100497 | 03       | Main Development Site - Key Plan                                                                                   | Updates to Bridleway 19 alignment including pegasus crossing.         |
| SZC-SZ0204-XX-000-DRW-100487 | 01       | Main Development Site Main Site Access Roundabout Existing Site Plan - Sheet 1 of 22                               | No updates made.                                                      |
| SZC-SZ0204-XX-000-DRW-100488 | 02       | Main Development Site Main Site Access Roundabout Drainage Plan - Sheet 2 of 22                                    | No updates made.                                                      |
| SZC-SZ0204-XX-000-DRW-100489 | 02       | Main Development Site Main Site Access Roundabout Proposed Lighting Plan - Sheet 3 of 22                           | No updates made.                                                      |
| SZC-SZ0204-XX-000-DRW-100002 | 01       | Main Development Site Main Site Access Roundabout Existing Utilities Layout and Diversions - Sheet 4 of 22         | No updates made.                                                      |
| SZC-SZ0204-XX-000-DRW-100001 | 01       | Main Development Site Main Site Access Roundabout Proposed Vertical Profiles - Sheet 5 of 22                       | No updates made.                                                      |
| SZC-SZ0204-XX-000-DRW-100495 | 02       | Main Development Site Lover's Lane Existing Site Plan - Sheet 6 of 22                                              | No updates made.                                                      |
| SZC-SZ0204-XX-000-DRW-100498 | 03       | Main Development Site Lover's Lane Proposed Drainage Plan - Sheet 7 of 22                                          | Updates to Bridleway 19 alignment including pegasus crossing.         |
| SZC-SZ0204-XX-000-DRW-100501 | 03       | Main Development Site Lover's Lane Proposed Lighting Plan - Sheet 8 of 22                                          | Updates to Bridleway 19 alignment including pegasus crossing.         |
| SZC-SZ0204-XX-000-DRW-100107 | 02       | Main Development Site Lover's Lane Existing Utilities Layout and Diversions - Sheet 9 of 22                        | No updates made.                                                      |
| SZC-SZ0204-XX-000-DRW-100112 | 03       | Main Development Site Lover's Lane Recycle Centre Left Turn Lane and Pegasus Crossing - Sheet 10 of 22             | Updates to Bridleway 19 to relocate pegasus crossing.                 |
| SZC-SZ0204-XX-000-DRW-100472 | 01       | Main Development Site Sandy Lane Temporary Road Proposed General Arrangement - Sheet 11 of 22                      | No updates made.                                                      |
| SZC-SZ0204-XX-000-DRW-100496 | 02       | Main Development Site Lover's Lane Highway Works Cross Sections, Key Plan - Sheet 12 of 22                         | No updates made.                                                      |
| SZC-SZ0204-XX-000-DRW-100171 | 02       | Main Development Site Lover's Lane Highway Works Cross Sections - Sheet 13 of 22                                   | Update to Bridleway 19 alignment at junction with B1122 (Abbey Road). |
| SZC-SZ0204-XX-000-DRW-100172 | 01       | Main Development Site Lover's Lane Highway Works Cross Sections - Sheet 14 of 22                                   | No updates made.                                                      |
| SZC-SZ0204-XX-000-DRW-100173 | 01       | Main Development Site Lover's Lane Highway Works Cross Sections - Sheet 15 of 22                                   | No updates made.                                                      |
| SZC-SZ0204-XX-000-DRW-100508 | 02       | Main Development Site Valley Road Proposed Access Existing Site Plan - Sheet 16 of 22                              | No updates made.                                                      |
| SZC-SZ0204-XX-000-DRW-100509 | 02       | Main Development Site Valley Road Proposed Access Drainage Plan - Sheet 17 of 22                                   | No updates made.                                                      |
| SZC-SZ0204-XX-000-DRW-100163 | 02       | Main Development Site Valley Road Proposed Access Existing Utilities Layout and Diversions - Sheet 18 of 22        | No updates made.                                                      |
| SZC-SZ0204-XX-000-DRW-100505 | 01       | Main Development Site King George's Avenue Proposed Site Access Existing Site Plan- Sheet 19 of 22                 | No updates made.                                                      |
| SZC-SZ0204-XX-000-DRW-100506 | 01       | Main Development Site King George's Avenue Proposed Site Access Proposed Drainage Plan - Sheet 20 of 22            | No updates made.                                                      |
| SZC-SZ0204-XX-000-DRW-100507 | 01       | Main Development Site King George's Avenue Proposed Site Access Proposed Lighting Plan - Sheet 21 of 22            | No updates made.                                                      |
| SZC-SZ0204-XX-000-DRW-100159 | 01       | Main Development Site King George's Avenue Proposed Site access Existing Utilities and Diversions - Sheet 22 of 22 | No updates made.                                                      |