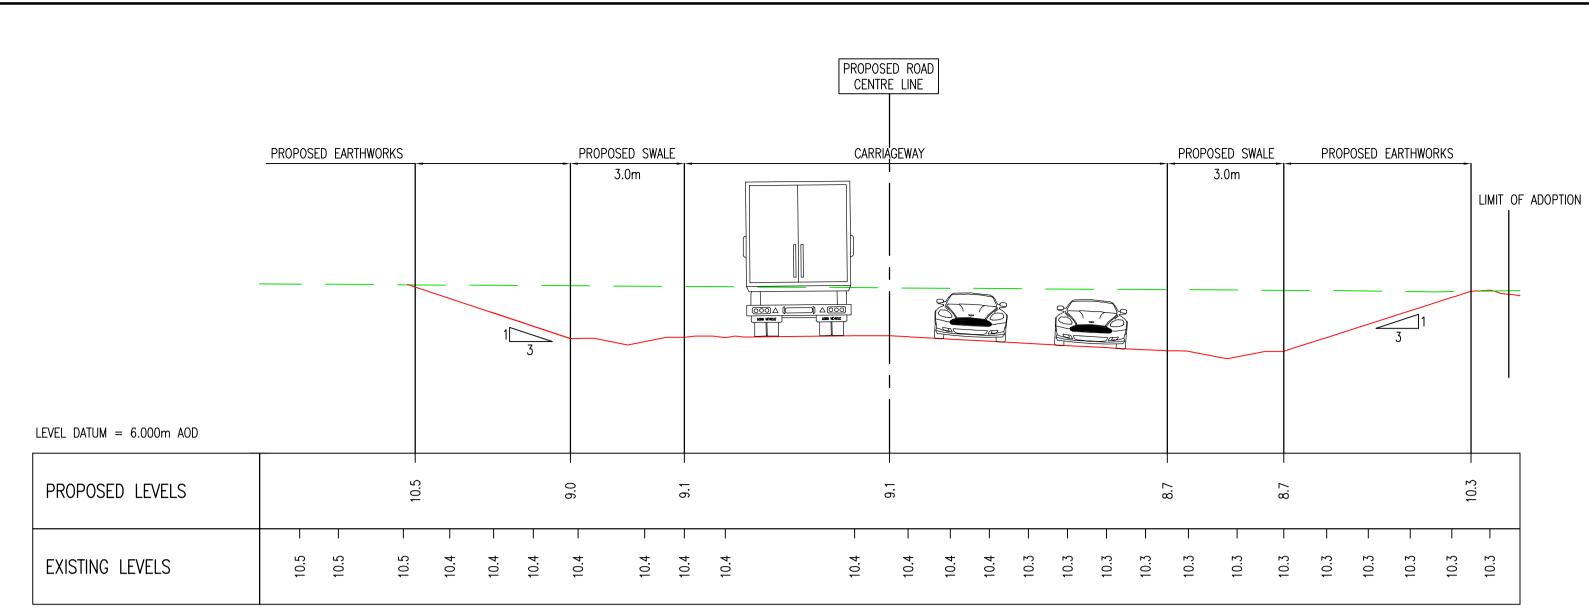

Section D-D CH 702.000m

Section E-E CH 788.000m

Section F-F CH 941.000m

EXISTING LEVELS \$\frac{1}{20}\$ \$\fra

Section G-G CH 824.000m (BIG FIELD JUNCTION)

Section H-H CH 967.000m (BIG FIELD JUNCTION)