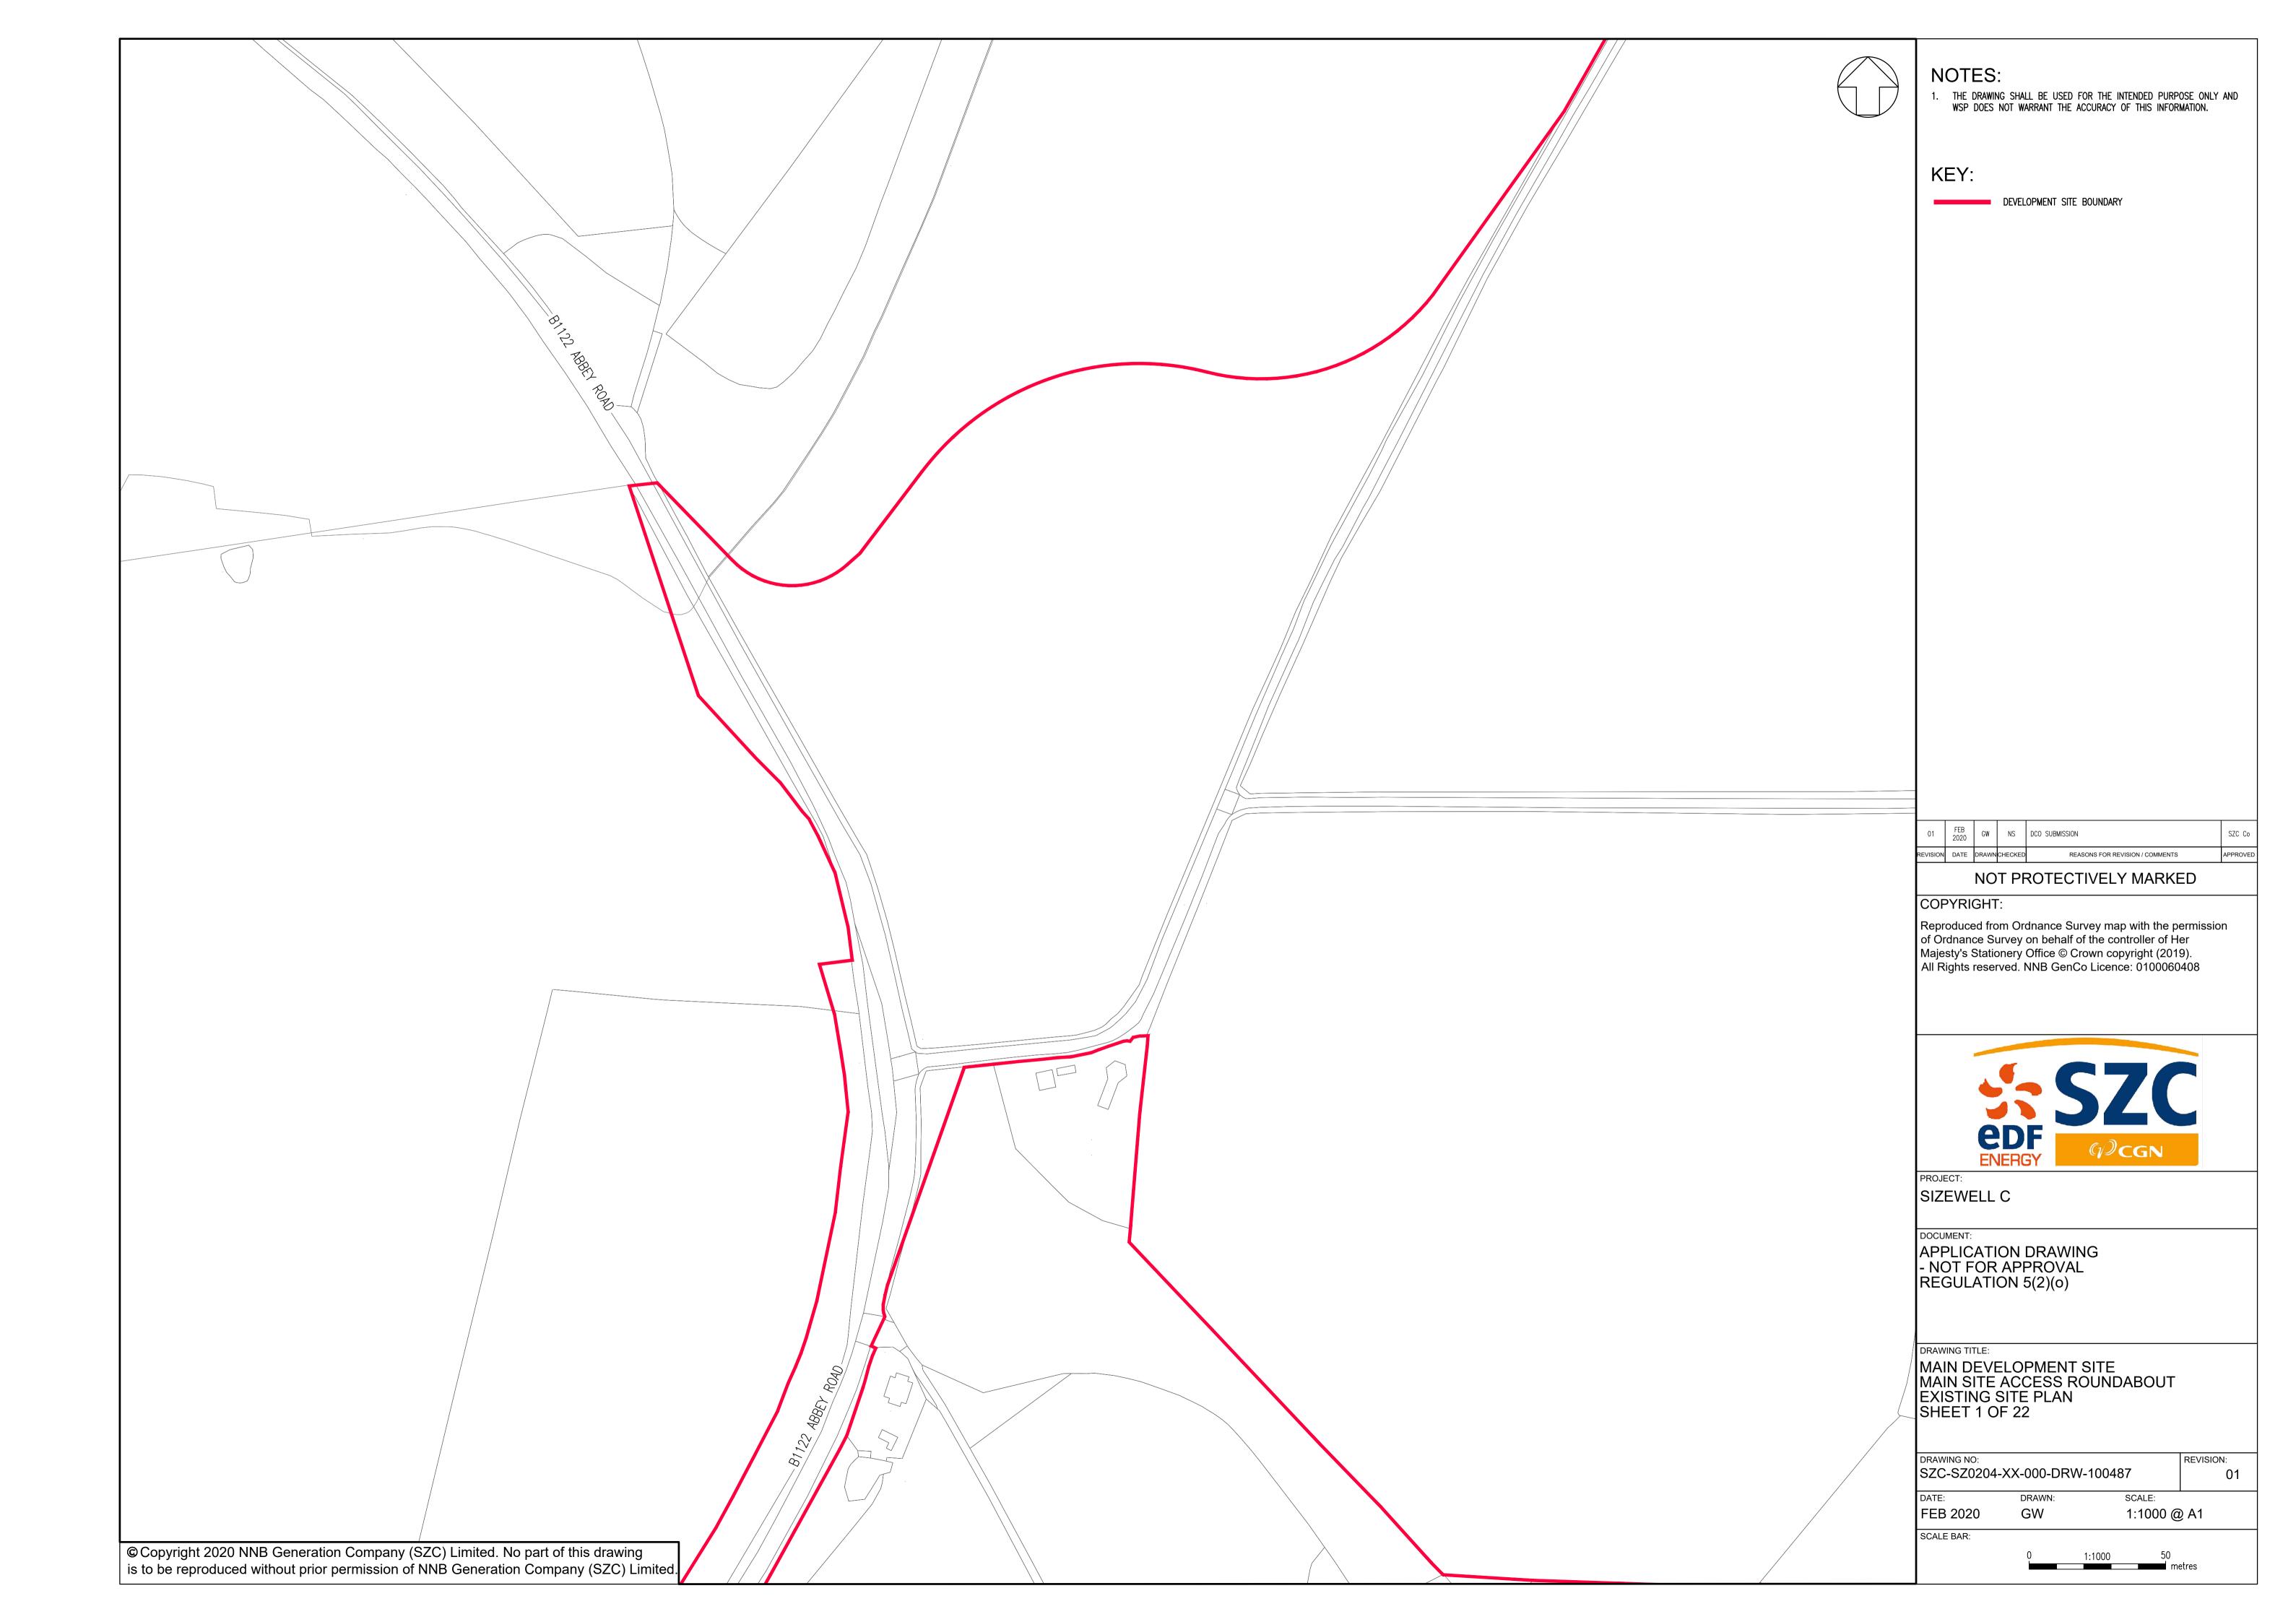

## **Main Development Site Highway Plans – Not For Approval**

| Drawing Number               | Revision | Drawing Title                                                                                                      | Scale  | Sheet Size |
|------------------------------|----------|--------------------------------------------------------------------------------------------------------------------|--------|------------|
| SZC-SZ0204-XX-000-DRW-100497 | 03       | Main Development Site - Key Plan                                                                                   | 1:5000 | A1         |
| SZC-SZ0204-XX-000-DRW-100487 | 01       | Main Development Site Main Site Access Roundabout Existing Site Plan - Sheet 1 of 22                               | 1:1000 | A1         |
| SZC-SZ0204-XX-000-DRW-100488 | 02       | Main Development Site Main Site Access Roundabout Drainage Plan - Sheet 2 of 22                                    | 1:1000 | A1         |
| SZC-SZ0204-XX-000-DRW-100489 | 02       | Main Development Site Main Site Access Roundabout Proposed Lighting Plan - Sheet 3 of 22                           | 1:1000 | A1         |
| SZC-SZ0204-XX-000-DRW-100002 | 01       | Main Development Site Main Site Access Roundabout Existing Utilities Layout and Diversions - Sheet 4 of 22         | 1:1000 | A1         |
| SZC-SZ0204-XX-000-DRW-100001 | 01       | Main Development Site Main Site Access Roundabout Proposed Vertical Profiles - Sheet 5 of 22                       | 1:500  | A1         |
| SZC-SZ0204-XX-000-DRW-100495 | 02       | Main Development Site Lover's Lane Existing Site Plan - Sheet 6 of 22                                              | 1:2500 | A1         |
| SZC-SZ0204-XX-000-DRW-100498 | 03       | Main Development Site Lover's Lane Proposed Drainage Plan - Sheet 7 of 22                                          | 1:2500 | A1         |
| SZC-SZ0204-XX-000-DRW-100501 | 03       | Main Development Site Lover's Lane Proposed Lighting Plan - Sheet 8 of 22                                          | 1:2500 | A1         |
| SZC-SZ0204-XX-000-DRW-100107 | 02       | Main Development Site Lover's Lane Existing Utilities Layout and Diversions - Sheet 9 of 22                        | 1:2500 | A1         |
| SZC-SZ0204-XX-000-DRW-100112 | 03       | Main Development Site Lover's Lane Recycle Centre Left Turn Lane and Pegasus Crossing - Sheet 10 of 22             | 1:500  | A1         |
| SZC-SZ0204-XX-000-DRW-100472 | 01       | Main Development Site Sandy Lane Temporary Road Proposed General Arrangement - Sheet 11 of 22                      | 1:500  | A1         |
| SZC-SZ0204-XX-000-DRW-100496 | 02       | Main Development Site Lover's Lane Highway Works Cross Sections, Key Plan - Sheet 12 of 22                         | 1:2500 | A1         |
| SZC-SZ0204-XX-000-DRW-100171 | 02       | Main Development Site Lover's Lane Highway Works Cross Sections - Sheet 13 of 22                                   | 1:100  | A1         |
| SZC-SZ0204-XX-000-DRW-100172 | 01       | Main Development Site Lover's Lane Highway Works Cross Sections - Sheet 14 of 22                                   | 1:100  | A1         |
| SZC-SZ0204-XX-000-DRW-100173 | 01       | Main Development Site Lover's Lane Highway Works Cross Sections - Sheet 15 of 22                                   | 1:100  | A1         |
| SZC-SZ0204-XX-000-DRW-100508 | 02       | Main Development Site Valley Road Proposed Access Existing Site Plan - Sheet 16 of 22                              | 1:250  | A1         |
| SZC-SZ0204-XX-000-DRW-100509 | 02       | Main Development Site Valley Road Proposed Access Drainage Plan - Sheet 17 of 22                                   | 1:250  | A1         |
| SZC-SZ0204-XX-000-DRW-100163 | 02       | Main Development Site Valley Road Proposed Access Existing Utilities Layout and Diversions - Sheet 18 of 22        | 1:250  | A1         |
| SZC-SZ0204-XX-000-DRW-100505 | 01       | Main Development Site King George's Avenue Proposed Site Access Existing Site Plan- Sheet 19 of 22                 | 1:250  | A1         |
| SZC-SZ0204-XX-000-DRW-100506 | 01       | Main Development Site King George's Avenue Proposed Site Access Proposed Drainage Plan - Sheet 20 of 22            | 1:250  | A1         |
| SZC-SZ0204-XX-000-DRW-100507 | 01       | Main Development Site King George's Avenue Proposed Site Access Proposed Lighting Plan - Sheet 21 of 22            | 1:250  | A1         |
| SZC-SZ0204-XX-000-DRW-100159 | 01       | Main Development Site King George's Avenue Proposed Site access Existing Utilities and Diversions - Sheet 22 of 22 | 1:250  | A1         |

## Main Development Site Highway Plans Not For Approval – Revisions Schedule

| Drawing Number               | Revision | Drawing Title                                                                                                      | Amendments                                                            |
|------------------------------|----------|--------------------------------------------------------------------------------------------------------------------|-----------------------------------------------------------------------|
| SZC-SZ0204-XX-000-DRW-100497 | 03       | Main Development Site - Key Plan                                                                                   | Updates to Bridleway 19 alignment including pegasus crossing.         |
| SZC-SZ0204-XX-000-DRW-100487 | 01       | Main Development Site Main Site Access Roundabout Existing Site Plan - Sheet 1 of 22                               | No updates made.                                                      |
| SZC-SZ0204-XX-000-DRW-100488 | 02       | Main Development Site Main Site Access Roundabout Drainage Plan - Sheet 2 of 22                                    | No updates made.                                                      |
| SZC-SZ0204-XX-000-DRW-100489 | 02       | Main Development Site Main Site Access Roundabout Proposed Lighting Plan - Sheet 3 of 22                           | No updates made.                                                      |
| SZC-SZ0204-XX-000-DRW-100002 | 01       | Main Development Site Main Site Access Roundabout Existing Utilities Layout and Diversions - Sheet 4 of 22         | No updates made.                                                      |
| SZC-SZ0204-XX-000-DRW-100001 | 01       | Main Development Site Main Site Access Roundabout Proposed Vertical Profiles - Sheet 5 of 22                       | No updates made.                                                      |
| SZC-SZ0204-XX-000-DRW-100495 | 02       | Main Development Site Lover's Lane Existing Site Plan - Sheet 6 of 22                                              | No updates made.                                                      |
| SZC-SZ0204-XX-000-DRW-100498 | 03       | Main Development Site Lover's Lane Proposed Drainage Plan - Sheet 7 of 22                                          | Updates to Bridleway 19 alignment including pegasus crossing.         |
| SZC-SZ0204-XX-000-DRW-100501 | 03       | Main Development Site Lover's Lane Proposed Lighting Plan - Sheet 8 of 22                                          | Updates to Bridleway 19 alignment including pegasus crossing.         |
| SZC-SZ0204-XX-000-DRW-100107 | 02       | Main Development Site Lover's Lane Existing Utilities Layout and Diversions - Sheet 9 of 22                        | No updates made.                                                      |
| SZC-SZ0204-XX-000-DRW-100112 | 03       | Main Development Site Lover's Lane Recycle Centre Left Turn Lane and Pegasus Crossing - Sheet 10 of 22             | Updates to Bridleway 19 to relocate pegasus crossing.                 |
| SZC-SZ0204-XX-000-DRW-100472 | 01       | Main Development Site Sandy Lane Temporary Road Proposed General Arrangement - Sheet 11 of 22                      | No updates made.                                                      |
| SZC-SZ0204-XX-000-DRW-100496 | 02       | Main Development Site Lover's Lane Highway Works Cross Sections, Key Plan - Sheet 12 of 22                         | No updates made.                                                      |
| SZC-SZ0204-XX-000-DRW-100171 | 02       | Main Development Site Lover's Lane Highway Works Cross Sections - Sheet 13 of 22                                   | Update to Bridleway 19 alignment at junction with B1122 (Abbey Road). |
| SZC-SZ0204-XX-000-DRW-100172 | 01       | Main Development Site Lover's Lane Highway Works Cross Sections - Sheet 14 of 22                                   | No updates made.                                                      |
| SZC-SZ0204-XX-000-DRW-100173 | 01       | Main Development Site Lover's Lane Highway Works Cross Sections - Sheet 15 of 22                                   | No updates made.                                                      |
| SZC-SZ0204-XX-000-DRW-100508 | 02       | Main Development Site Valley Road Proposed Access Existing Site Plan - Sheet 16 of 22                              | No updates made.                                                      |
| SZC-SZ0204-XX-000-DRW-100509 | 02       | Main Development Site Valley Road Proposed Access Drainage Plan - Sheet 17 of 22                                   | No updates made.                                                      |
| SZC-SZ0204-XX-000-DRW-100163 | 02       | Main Development Site Valley Road Proposed Access Existing Utilities Layout and Diversions - Sheet 18 of 22        | No updates made.                                                      |
| SZC-SZ0204-XX-000-DRW-100505 | 01       | Main Development Site King George's Avenue Proposed Site Access Existing Site Plan- Sheet 19 of 22                 | No updates made.                                                      |
| SZC-SZ0204-XX-000-DRW-100506 | 01       | Main Development Site King George's Avenue Proposed Site Access Proposed Drainage Plan - Sheet 20 of 22            | No updates made.                                                      |
| SZC-SZ0204-XX-000-DRW-100507 | 01       | Main Development Site King George's Avenue Proposed Site Access Proposed Lighting Plan - Sheet 21 of 22            | No updates made.                                                      |
| SZC-SZ0204-XX-000-DRW-100159 | 01       | Main Development Site King George's Avenue Proposed Site access Existing Utilities and Diversions - Sheet 22 of 22 | No updates made.                                                      |