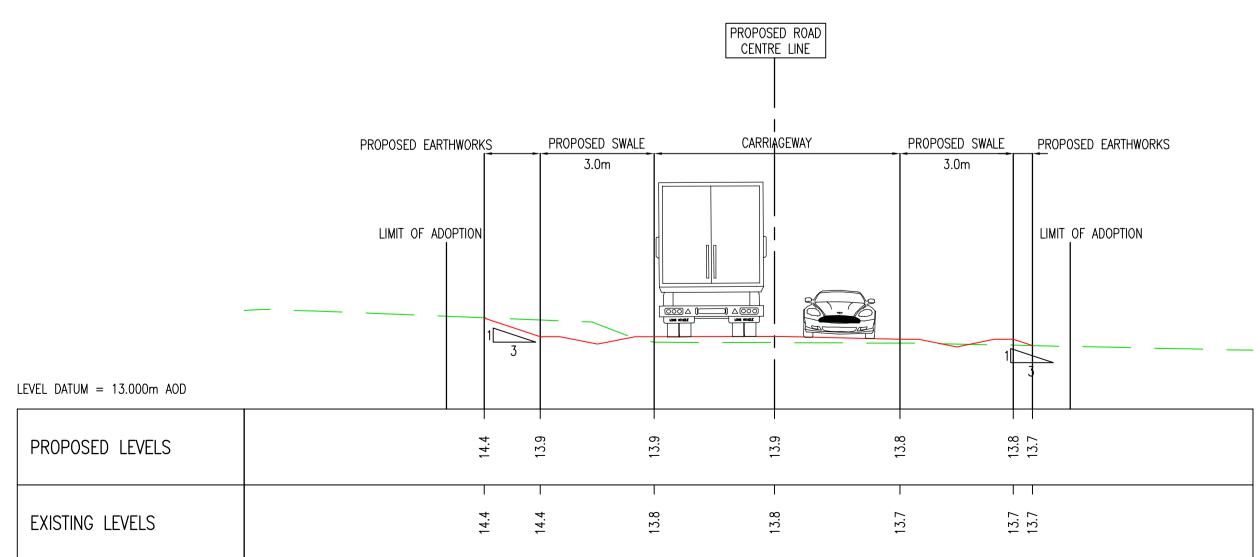

## **Main Development Site Highway Plans – Not For Approval**

| Drawing Number               | Revision | Drawing Title                                                                                                      | Scale  | Sheet Size |
|------------------------------|----------|--------------------------------------------------------------------------------------------------------------------|--------|------------|
| SZC-SZ0204-XX-000-DRW-100497 | 03       | Main Development Site - Key Plan                                                                                   | 1:5000 | A1         |
| SZC-SZ0204-XX-000-DRW-100487 | 01       | Main Development Site Main Site Access Roundabout Existing Site Plan - Sheet 1 of 22                               | 1:1000 | A1         |
| SZC-SZ0204-XX-000-DRW-100488 | 02       | Main Development Site Main Site Access Roundabout Drainage Plan - Sheet 2 of 22                                    | 1:1000 | A1         |
| SZC-SZ0204-XX-000-DRW-100489 | 02       | Main Development Site Main Site Access Roundabout Proposed Lighting Plan - Sheet 3 of 22                           | 1:1000 | A1         |
| SZC-SZ0204-XX-000-DRW-100002 | 01       | Main Development Site Main Site Access Roundabout Existing Utilities Layout and Diversions - Sheet 4 of 22         | 1:1000 | A1         |
| SZC-SZ0204-XX-000-DRW-100001 | 01       | Main Development Site Main Site Access Roundabout Proposed Vertical Profiles - Sheet 5 of 22                       | 1:500  | A1         |
| SZC-SZ0204-XX-000-DRW-100495 | 02       | Main Development Site Lover's Lane Existing Site Plan - Sheet 6 of 22                                              | 1:2500 | A1         |
| SZC-SZ0204-XX-000-DRW-100498 | 03       | Main Development Site Lover's Lane Proposed Drainage Plan - Sheet 7 of 22                                          | 1:2500 | A1         |
| SZC-SZ0204-XX-000-DRW-100501 | 03       | Main Development Site Lover's Lane Proposed Lighting Plan - Sheet 8 of 22                                          | 1:2500 | A1         |
| SZC-SZ0204-XX-000-DRW-100107 | 02       | Main Development Site Lover's Lane Existing Utilities Layout and Diversions - Sheet 9 of 22                        | 1:2500 | A1         |
| SZC-SZ0204-XX-000-DRW-100112 | 03       | Main Development Site Lover's Lane Recycle Centre Left Turn Lane and Pegasus Crossing - Sheet 10 of 22             | 1:500  | A1         |
| SZC-SZ0204-XX-000-DRW-100472 | 01       | Main Development Site Sandy Lane Temporary Road Proposed General Arrangement - Sheet 11 of 22                      | 1:500  | A1         |
| SZC-SZ0204-XX-000-DRW-100496 | 02       | Main Development Site Lover's Lane Highway Works Cross Sections, Key Plan - Sheet 12 of 22                         | 1:2500 | A1         |
| SZC-SZ0204-XX-000-DRW-100171 | 02       | Main Development Site Lover's Lane Highway Works Cross Sections - Sheet 13 of 22                                   | 1:100  | A1         |
| SZC-SZ0204-XX-000-DRW-100172 | 01       | Main Development Site Lover's Lane Highway Works Cross Sections - Sheet 14 of 22                                   | 1:100  | A1         |
| SZC-SZ0204-XX-000-DRW-100173 | 01       | Main Development Site Lover's Lane Highway Works Cross Sections - Sheet 15 of 22                                   | 1:100  | A1         |
| SZC-SZ0204-XX-000-DRW-100508 | 02       | Main Development Site Valley Road Proposed Access Existing Site Plan - Sheet 16 of 22                              | 1:250  | A1         |
| SZC-SZ0204-XX-000-DRW-100509 | 02       | Main Development Site Valley Road Proposed Access Drainage Plan - Sheet 17 of 22                                   | 1:250  | A1         |
| SZC-SZ0204-XX-000-DRW-100163 | 02       | Main Development Site Valley Road Proposed Access Existing Utilities Layout and Diversions - Sheet 18 of 22        | 1:250  | A1         |
| SZC-SZ0204-XX-000-DRW-100505 | 01       | Main Development Site King George's Avenue Proposed Site Access Existing Site Plan- Sheet 19 of 22                 | 1:250  | A1         |
| SZC-SZ0204-XX-000-DRW-100506 | 01       | Main Development Site King George's Avenue Proposed Site Access Proposed Drainage Plan - Sheet 20 of 22            | 1:250  | A1         |
| SZC-SZ0204-XX-000-DRW-100507 | 01       | Main Development Site King George's Avenue Proposed Site Access Proposed Lighting Plan - Sheet 21 of 22            | 1:250  | A1         |
| SZC-SZ0204-XX-000-DRW-100159 | 01       | Main Development Site King George's Avenue Proposed Site access Existing Utilities and Diversions - Sheet 22 of 22 | 1:250  | A1         |

## Main Development Site Highway Plans Not For Approval – Revisions Schedule

| Drawing Number               | Revision | Drawing Title                                                                                                      | Amendments                                                            |
|------------------------------|----------|--------------------------------------------------------------------------------------------------------------------|-----------------------------------------------------------------------|
| SZC-SZ0204-XX-000-DRW-100497 | 03       | Main Development Site - Key Plan                                                                                   | Updates to Bridleway 19 alignment including pegasus crossing.         |
| SZC-SZ0204-XX-000-DRW-100487 | 01       | Main Development Site Main Site Access Roundabout Existing Site Plan - Sheet 1 of 22                               | No updates made.                                                      |
| SZC-SZ0204-XX-000-DRW-100488 | 02       | Main Development Site Main Site Access Roundabout Drainage Plan - Sheet 2 of 22                                    | No updates made.                                                      |
| SZC-SZ0204-XX-000-DRW-100489 | 02       | Main Development Site Main Site Access Roundabout Proposed Lighting Plan - Sheet 3 of 22                           | No updates made.                                                      |
| SZC-SZ0204-XX-000-DRW-100002 | 01       | Main Development Site Main Site Access Roundabout Existing Utilities Layout and Diversions - Sheet 4 of 22         | No updates made.                                                      |
| SZC-SZ0204-XX-000-DRW-100001 | 01       | Main Development Site Main Site Access Roundabout Proposed Vertical Profiles - Sheet 5 of 22                       | No updates made.                                                      |
| SZC-SZ0204-XX-000-DRW-100495 | 02       | Main Development Site Lover's Lane Existing Site Plan - Sheet 6 of 22                                              | No updates made.                                                      |
| SZC-SZ0204-XX-000-DRW-100498 | 03       | Main Development Site Lover's Lane Proposed Drainage Plan - Sheet 7 of 22                                          | Updates to Bridleway 19 alignment including pegasus crossing.         |
| SZC-SZ0204-XX-000-DRW-100501 | 03       | Main Development Site Lover's Lane Proposed Lighting Plan - Sheet 8 of 22                                          | Updates to Bridleway 19 alignment including pegasus crossing.         |
| SZC-SZ0204-XX-000-DRW-100107 | 02       | Main Development Site Lover's Lane Existing Utilities Layout and Diversions - Sheet 9 of 22                        | No updates made.                                                      |
| SZC-SZ0204-XX-000-DRW-100112 | 03       | Main Development Site Lover's Lane Recycle Centre Left Turn Lane and Pegasus Crossing - Sheet 10 of 22             | Updates to Bridleway 19 to relocate pegasus crossing.                 |
| SZC-SZ0204-XX-000-DRW-100472 | 01       | Main Development Site Sandy Lane Temporary Road Proposed General Arrangement - Sheet 11 of 22                      | No updates made.                                                      |
| SZC-SZ0204-XX-000-DRW-100496 | 02       | Main Development Site Lover's Lane Highway Works Cross Sections, Key Plan - Sheet 12 of 22                         | No updates made.                                                      |
| SZC-SZ0204-XX-000-DRW-100171 | 02       | Main Development Site Lover's Lane Highway Works Cross Sections - Sheet 13 of 22                                   | Update to Bridleway 19 alignment at junction with B1122 (Abbey Road). |
| SZC-SZ0204-XX-000-DRW-100172 | 01       | Main Development Site Lover's Lane Highway Works Cross Sections - Sheet 14 of 22                                   | No updates made.                                                      |
| SZC-SZ0204-XX-000-DRW-100173 | 01       | Main Development Site Lover's Lane Highway Works Cross Sections - Sheet 15 of 22                                   | No updates made.                                                      |
| SZC-SZ0204-XX-000-DRW-100508 | 02       | Main Development Site Valley Road Proposed Access Existing Site Plan - Sheet 16 of 22                              | No updates made.                                                      |
| SZC-SZ0204-XX-000-DRW-100509 | 02       | Main Development Site Valley Road Proposed Access Drainage Plan - Sheet 17 of 22                                   | No updates made.                                                      |
| SZC-SZ0204-XX-000-DRW-100163 | 02       | Main Development Site Valley Road Proposed Access Existing Utilities Layout and Diversions - Sheet 18 of 22        | No updates made.                                                      |
| SZC-SZ0204-XX-000-DRW-100505 | 01       | Main Development Site King George's Avenue Proposed Site Access Existing Site Plan- Sheet 19 of 22                 | No updates made.                                                      |
| SZC-SZ0204-XX-000-DRW-100506 | 01       | Main Development Site King George's Avenue Proposed Site Access Proposed Drainage Plan - Sheet 20 of 22            | No updates made.                                                      |
| SZC-SZ0204-XX-000-DRW-100507 | 01       | Main Development Site King George's Avenue Proposed Site Access Proposed Lighting Plan - Sheet 21 of 22            | No updates made.                                                      |
| SZC-SZ0204-XX-000-DRW-100159 | 01       | Main Development Site King George's Avenue Proposed Site access Existing Utilities and Diversions - Sheet 22 of 22 | No updates made.                                                      |