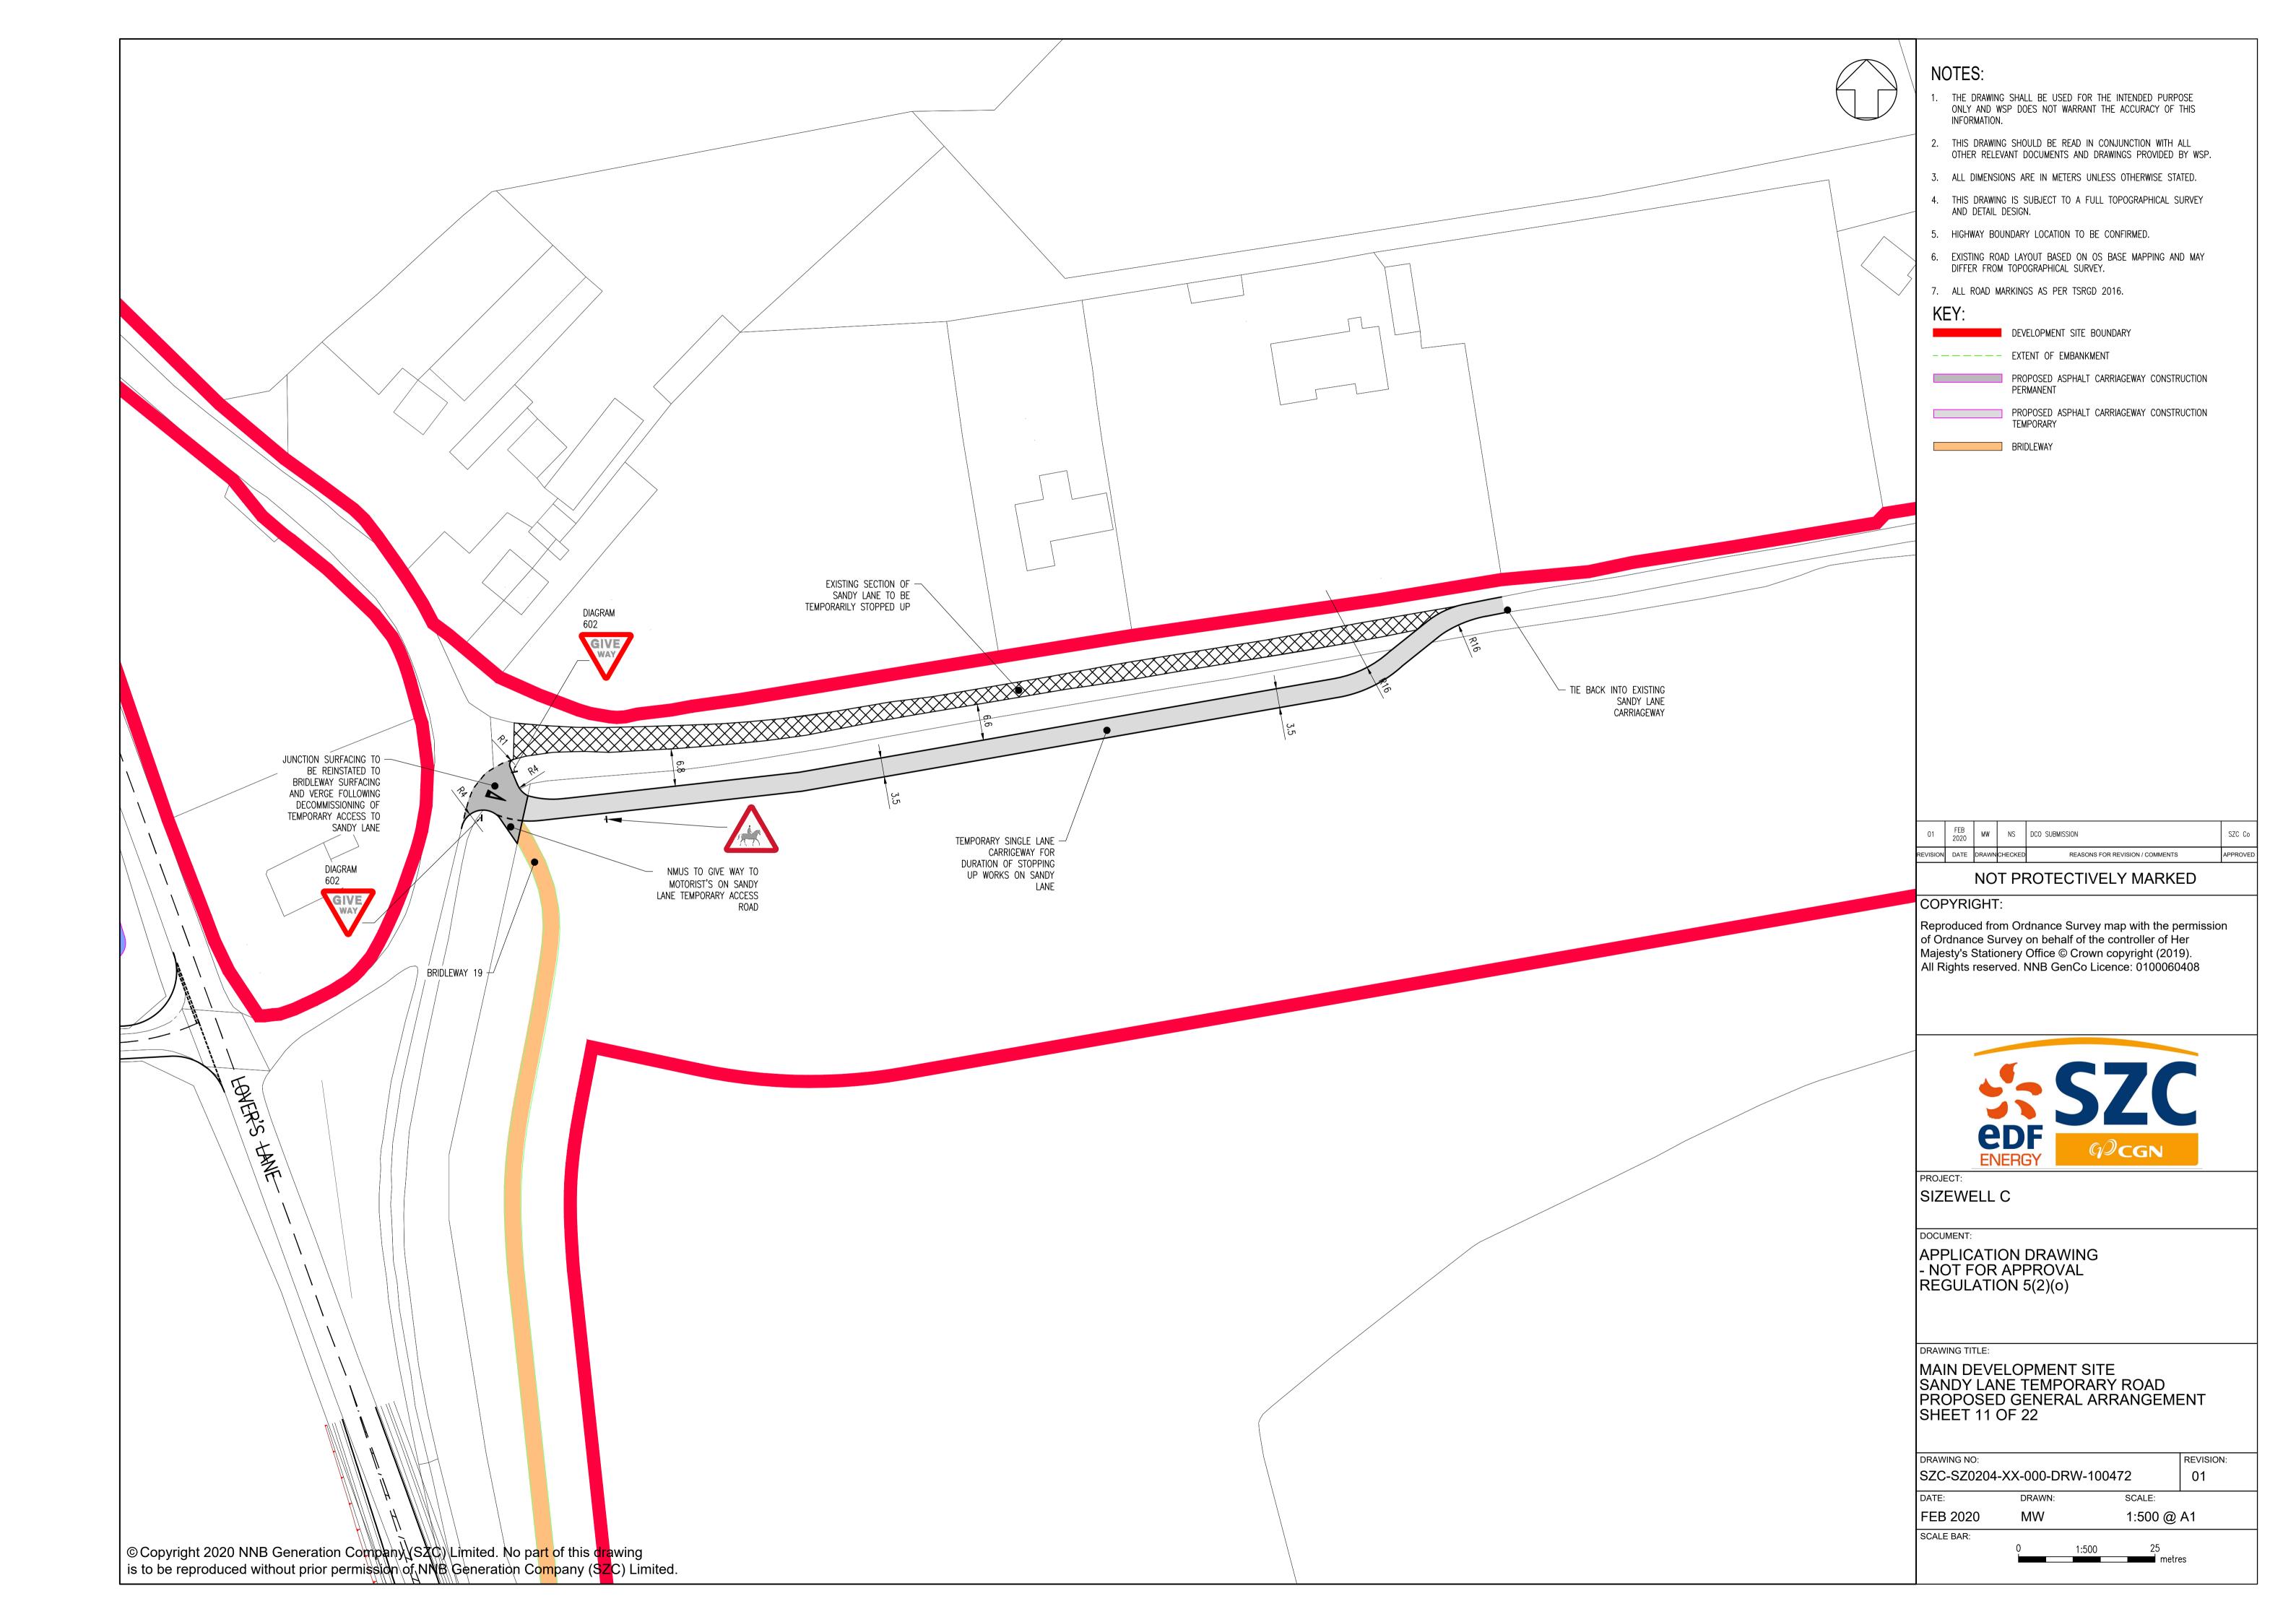

## **Main Development Site Highway Plans – Not For Approval**

| Drawing Number               | Revision | Drawing Title                                                                                                      | Scale  | Sheet Size |
|------------------------------|----------|--------------------------------------------------------------------------------------------------------------------|--------|------------|
| SZC-SZ0204-XX-000-DRW-100497 | 03       | Main Development Site - Key Plan                                                                                   | 1:5000 | A1         |
| SZC-SZ0204-XX-000-DRW-100487 | 01       | Main Development Site Main Site Access Roundabout Existing Site Plan - Sheet 1 of 22                               | 1:1000 | A1         |
| SZC-SZ0204-XX-000-DRW-100488 | 02       | Main Development Site Main Site Access Roundabout Drainage Plan - Sheet 2 of 22                                    | 1:1000 | A1         |
| SZC-SZ0204-XX-000-DRW-100489 | 02       | Main Development Site Main Site Access Roundabout Proposed Lighting Plan - Sheet 3 of 22                           | 1:1000 | A1         |
| SZC-SZ0204-XX-000-DRW-100002 | 01       | Main Development Site Main Site Access Roundabout Existing Utilities Layout and Diversions - Sheet 4 of 22         | 1:1000 | A1         |
| SZC-SZ0204-XX-000-DRW-100001 | 01       | Main Development Site Main Site Access Roundabout Proposed Vertical Profiles - Sheet 5 of 22                       | 1:500  | A1         |
| SZC-SZ0204-XX-000-DRW-100495 | 02       | Main Development Site Lover's Lane Existing Site Plan - Sheet 6 of 22                                              | 1:2500 | A1         |
| SZC-SZ0204-XX-000-DRW-100498 | 03       | Main Development Site Lover's Lane Proposed Drainage Plan - Sheet 7 of 22                                          | 1:2500 | A1         |
| SZC-SZ0204-XX-000-DRW-100501 | 03       | Main Development Site Lover's Lane Proposed Lighting Plan - Sheet 8 of 22                                          | 1:2500 | A1         |
| SZC-SZ0204-XX-000-DRW-100107 | 02       | Main Development Site Lover's Lane Existing Utilities Layout and Diversions - Sheet 9 of 22                        | 1:2500 | A1         |
| SZC-SZ0204-XX-000-DRW-100112 | 03       | Main Development Site Lover's Lane Recycle Centre Left Turn Lane and Pegasus Crossing - Sheet 10 of 22             | 1:500  | A1         |
| SZC-SZ0204-XX-000-DRW-100472 | 01       | Main Development Site Sandy Lane Temporary Road Proposed General Arrangement - Sheet 11 of 22                      | 1:500  | A1         |
| SZC-SZ0204-XX-000-DRW-100496 | 02       | Main Development Site Lover's Lane Highway Works Cross Sections, Key Plan - Sheet 12 of 22                         | 1:2500 | A1         |
| SZC-SZ0204-XX-000-DRW-100171 | 02       | Main Development Site Lover's Lane Highway Works Cross Sections - Sheet 13 of 22                                   | 1:100  | A1         |
| SZC-SZ0204-XX-000-DRW-100172 | 01       | Main Development Site Lover's Lane Highway Works Cross Sections - Sheet 14 of 22                                   | 1:100  | A1         |
| SZC-SZ0204-XX-000-DRW-100173 | 01       | Main Development Site Lover's Lane Highway Works Cross Sections - Sheet 15 of 22                                   | 1:100  | A1         |
| SZC-SZ0204-XX-000-DRW-100508 | 02       | Main Development Site Valley Road Proposed Access Existing Site Plan - Sheet 16 of 22                              | 1:250  | A1         |
| SZC-SZ0204-XX-000-DRW-100509 | 02       | Main Development Site Valley Road Proposed Access Drainage Plan - Sheet 17 of 22                                   | 1:250  | A1         |
| SZC-SZ0204-XX-000-DRW-100163 | 02       | Main Development Site Valley Road Proposed Access Existing Utilities Layout and Diversions - Sheet 18 of 22        | 1:250  | A1         |
| SZC-SZ0204-XX-000-DRW-100505 | 01       | Main Development Site King George's Avenue Proposed Site Access Existing Site Plan- Sheet 19 of 22                 | 1:250  | A1         |
| SZC-SZ0204-XX-000-DRW-100506 | 01       | Main Development Site King George's Avenue Proposed Site Access Proposed Drainage Plan - Sheet 20 of 22            | 1:250  | A1         |
| SZC-SZ0204-XX-000-DRW-100507 | 01       | Main Development Site King George's Avenue Proposed Site Access Proposed Lighting Plan - Sheet 21 of 22            | 1:250  | A1         |
| SZC-SZ0204-XX-000-DRW-100159 | 01       | Main Development Site King George's Avenue Proposed Site access Existing Utilities and Diversions - Sheet 22 of 22 | 1:250  | A1         |

## Main Development Site Highway Plans Not For Approval – Revisions Schedule

| Drawing Number               | Revision | Drawing Title                                                                                                      | Amendments                                                            |
|------------------------------|----------|--------------------------------------------------------------------------------------------------------------------|-----------------------------------------------------------------------|
| SZC-SZ0204-XX-000-DRW-100497 | 03       | Main Development Site - Key Plan                                                                                   | Updates to Bridleway 19 alignment including pegasus crossing.         |
| SZC-SZ0204-XX-000-DRW-100487 | 01       | Main Development Site Main Site Access Roundabout Existing Site Plan - Sheet 1 of 22                               | No updates made.                                                      |
| SZC-SZ0204-XX-000-DRW-100488 | 02       | Main Development Site Main Site Access Roundabout Drainage Plan - Sheet 2 of 22                                    | No updates made.                                                      |
| SZC-SZ0204-XX-000-DRW-100489 | 02       | Main Development Site Main Site Access Roundabout Proposed Lighting Plan - Sheet 3 of 22                           | No updates made.                                                      |
| SZC-SZ0204-XX-000-DRW-100002 | 01       | Main Development Site Main Site Access Roundabout Existing Utilities Layout and Diversions - Sheet 4 of 22         | No updates made.                                                      |
| SZC-SZ0204-XX-000-DRW-100001 | 01       | Main Development Site Main Site Access Roundabout Proposed Vertical Profiles - Sheet 5 of 22                       | No updates made.                                                      |
| SZC-SZ0204-XX-000-DRW-100495 | 02       | Main Development Site Lover's Lane Existing Site Plan - Sheet 6 of 22                                              | No updates made.                                                      |
| SZC-SZ0204-XX-000-DRW-100498 | 03       | Main Development Site Lover's Lane Proposed Drainage Plan - Sheet 7 of 22                                          | Updates to Bridleway 19 alignment including pegasus crossing.         |
| SZC-SZ0204-XX-000-DRW-100501 | 03       | Main Development Site Lover's Lane Proposed Lighting Plan - Sheet 8 of 22                                          | Updates to Bridleway 19 alignment including pegasus crossing.         |
| SZC-SZ0204-XX-000-DRW-100107 | 02       | Main Development Site Lover's Lane Existing Utilities Layout and Diversions - Sheet 9 of 22                        | No updates made.                                                      |
| SZC-SZ0204-XX-000-DRW-100112 | 03       | Main Development Site Lover's Lane Recycle Centre Left Turn Lane and Pegasus Crossing - Sheet 10 of 22             | Updates to Bridleway 19 to relocate pegasus crossing.                 |
| SZC-SZ0204-XX-000-DRW-100472 | 01       | Main Development Site Sandy Lane Temporary Road Proposed General Arrangement - Sheet 11 of 22                      | No updates made.                                                      |
| SZC-SZ0204-XX-000-DRW-100496 | 02       | Main Development Site Lover's Lane Highway Works Cross Sections, Key Plan - Sheet 12 of 22                         | No updates made.                                                      |
| SZC-SZ0204-XX-000-DRW-100171 | 02       | Main Development Site Lover's Lane Highway Works Cross Sections - Sheet 13 of 22                                   | Update to Bridleway 19 alignment at junction with B1122 (Abbey Road). |
| SZC-SZ0204-XX-000-DRW-100172 | 01       | Main Development Site Lover's Lane Highway Works Cross Sections - Sheet 14 of 22                                   | No updates made.                                                      |
| SZC-SZ0204-XX-000-DRW-100173 | 01       | Main Development Site Lover's Lane Highway Works Cross Sections - Sheet 15 of 22                                   | No updates made.                                                      |
| SZC-SZ0204-XX-000-DRW-100508 | 02       | Main Development Site Valley Road Proposed Access Existing Site Plan - Sheet 16 of 22                              | No updates made.                                                      |
| SZC-SZ0204-XX-000-DRW-100509 | 02       | Main Development Site Valley Road Proposed Access Drainage Plan - Sheet 17 of 22                                   | No updates made.                                                      |
| SZC-SZ0204-XX-000-DRW-100163 | 02       | Main Development Site Valley Road Proposed Access Existing Utilities Layout and Diversions - Sheet 18 of 22        | No updates made.                                                      |
| SZC-SZ0204-XX-000-DRW-100505 | 01       | Main Development Site King George's Avenue Proposed Site Access Existing Site Plan- Sheet 19 of 22                 | No updates made.                                                      |
| SZC-SZ0204-XX-000-DRW-100506 | 01       | Main Development Site King George's Avenue Proposed Site Access Proposed Drainage Plan - Sheet 20 of 22            | No updates made.                                                      |
| SZC-SZ0204-XX-000-DRW-100507 | 01       | Main Development Site King George's Avenue Proposed Site Access Proposed Lighting Plan - Sheet 21 of 22            | No updates made.                                                      |
| SZC-SZ0204-XX-000-DRW-100159 | 01       | Main Development Site King George's Avenue Proposed Site access Existing Utilities and Diversions - Sheet 22 of 22 | No updates made.                                                      |